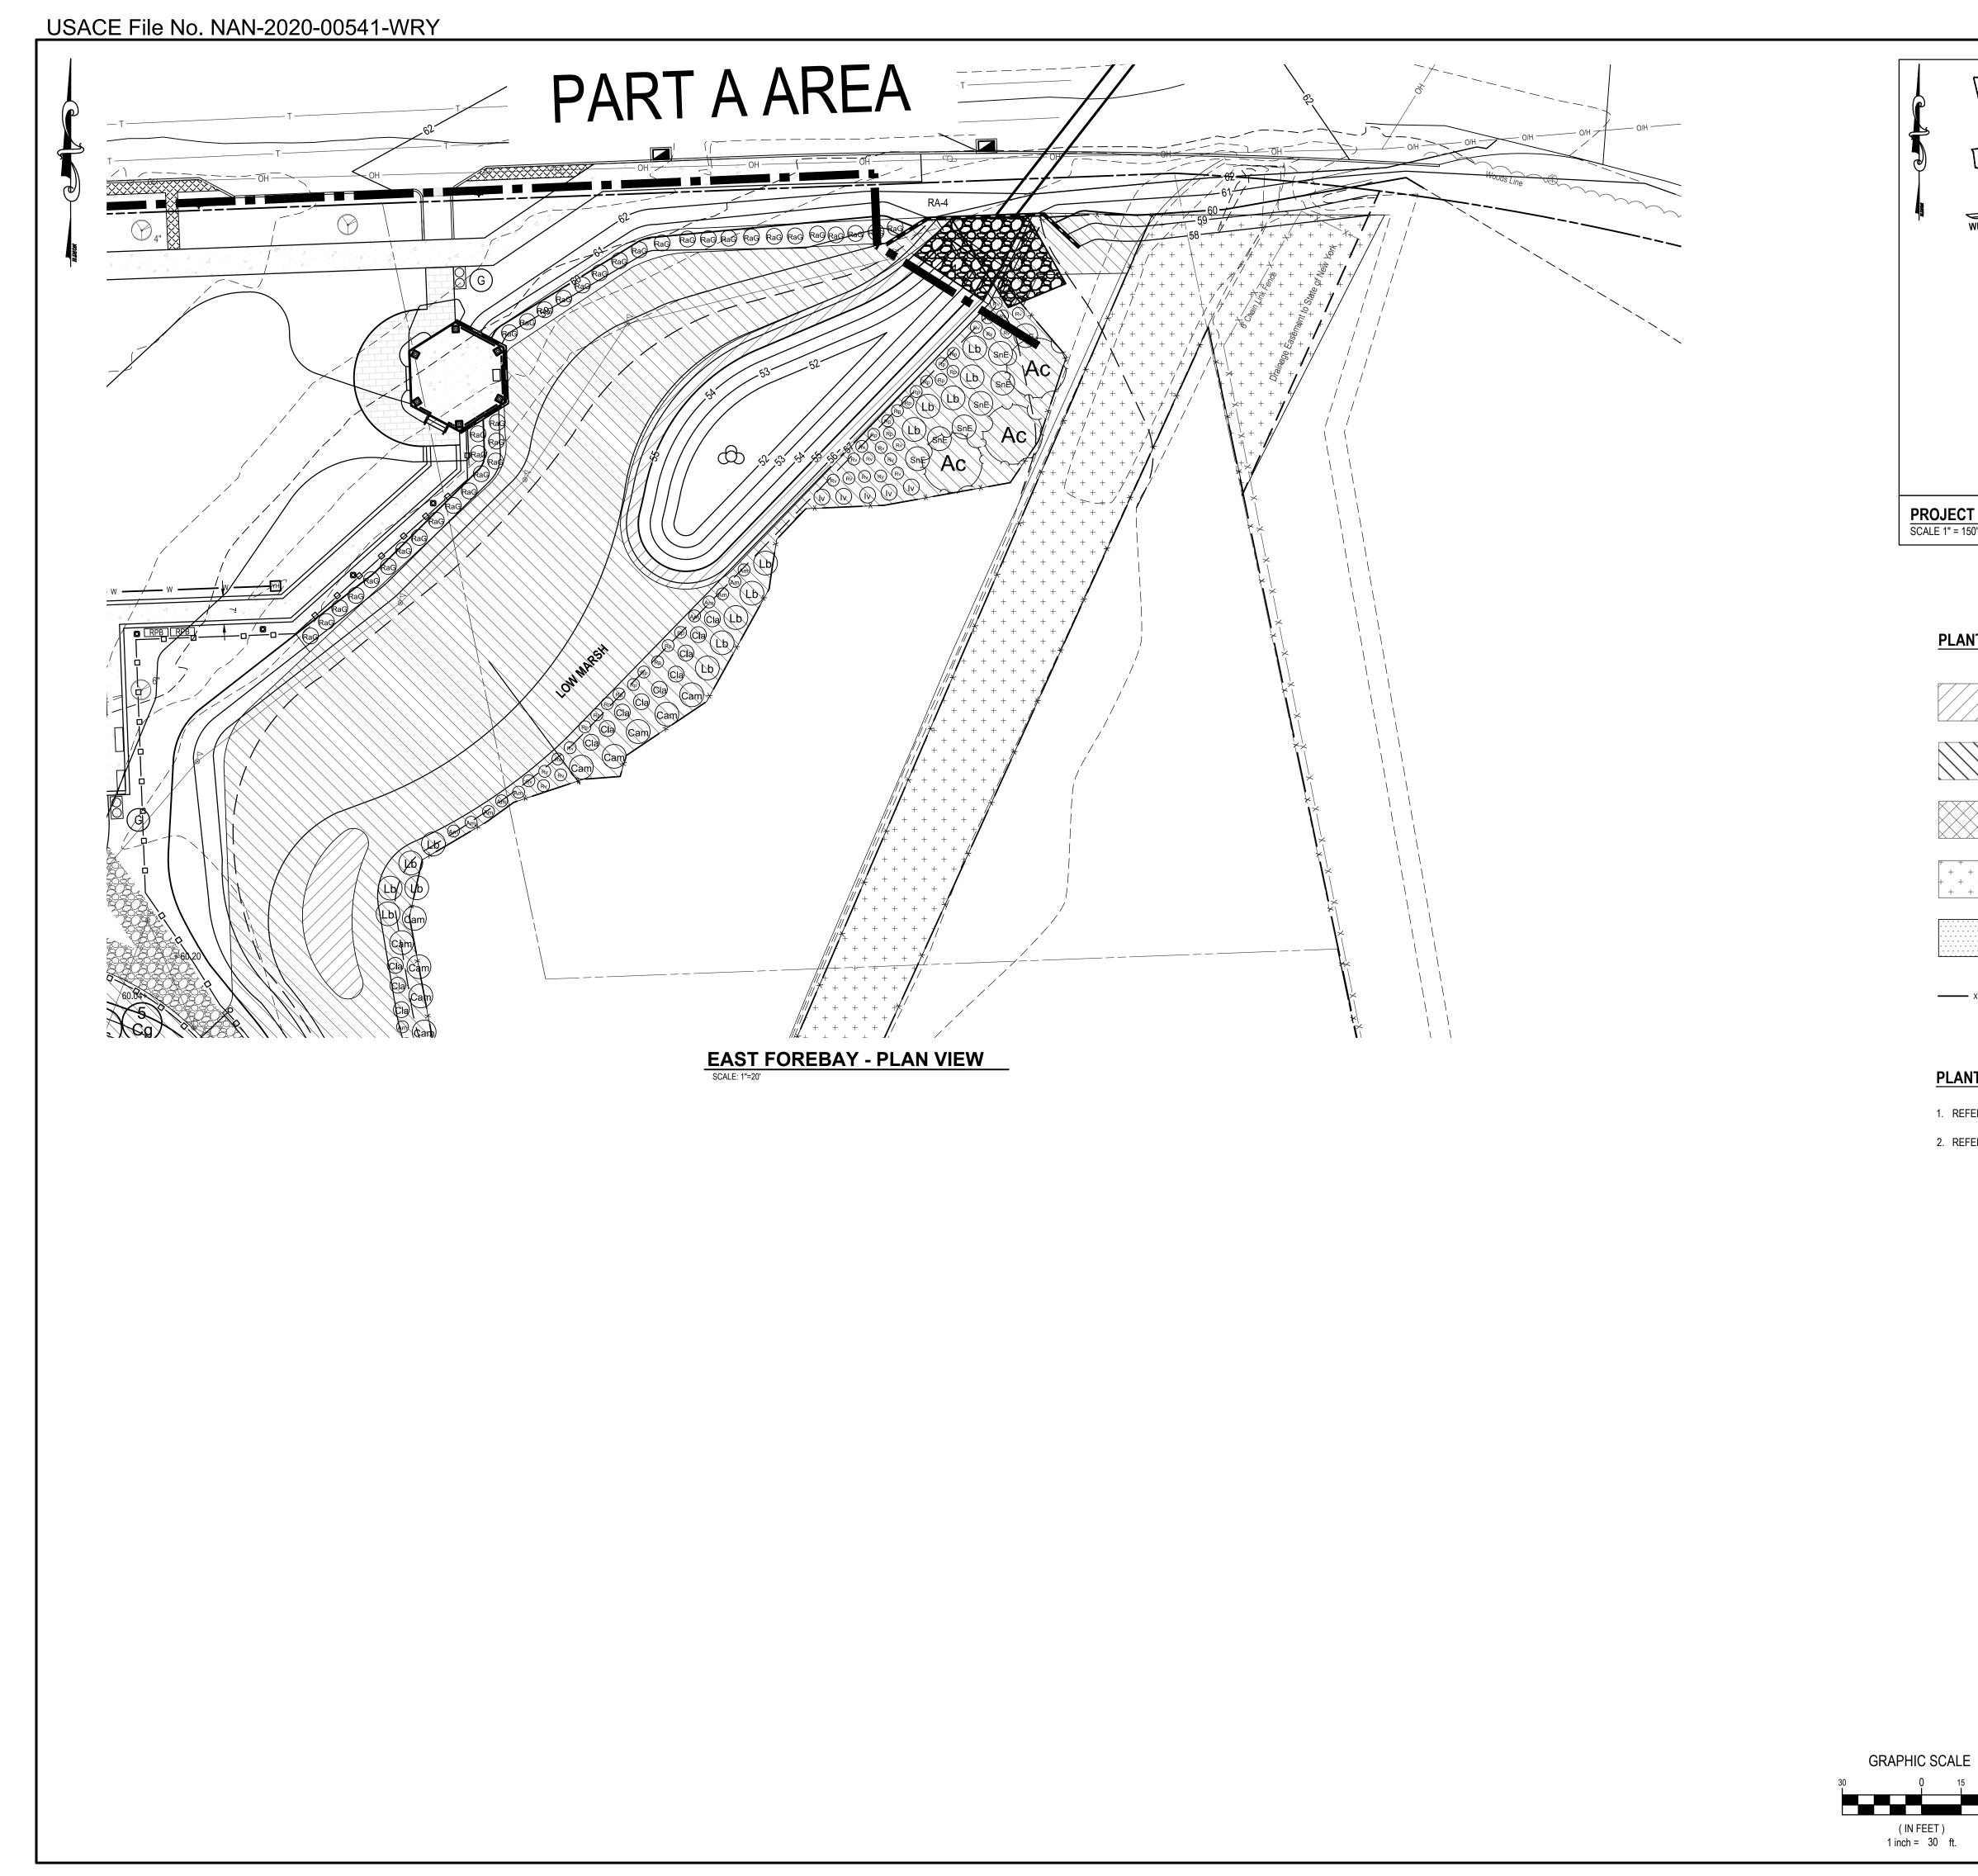

# **PLANTING NOTES:**

( IN FEET ) 1 inch = 30 ft.

1. REFER TO SHEET C4.0 FOR PLANT LIST INFORMATION.

TREE PROTECTION FENCE LINE

2. REFER TO SHEET C7.3 FOR PLANTING DETAILS.

538 Broad Hollow Road 4th Floor East Melville, NY 11747 P:(631)756-8000 F:(631)694-4122

Albany, NY 12205 White Plains, NY 11601 New City, NY 10956 Parsippany, NJ 07054 Howell, NJ 07731

Melville, NY 11747

DATE DESCRIPTION ADDENDUM NO. 3 7/15/2019 6/26/2019 ADDENDUM NO. 2 6/21/2019 ADDENDUM NO. 1

**Town of Clarkstown** 

West Nyack Hamlet Revitalization Park & Environmental Improvements (Part B)

Town of Clarkstown, Rockland County, NY

**CONTRACT G GENERAL CONSTRUCTION** 

FINAL BID DOCUMENT

**PLANTING PLAN EAST FOREBAY** 

**NYS DEC PERMIT SET** 

**PLANTING PLAN WEST FOREBAY** 

C4.4

Page 18 of 20

ZONE D

ZONE E

TREE PROTECTION FENCE LINE