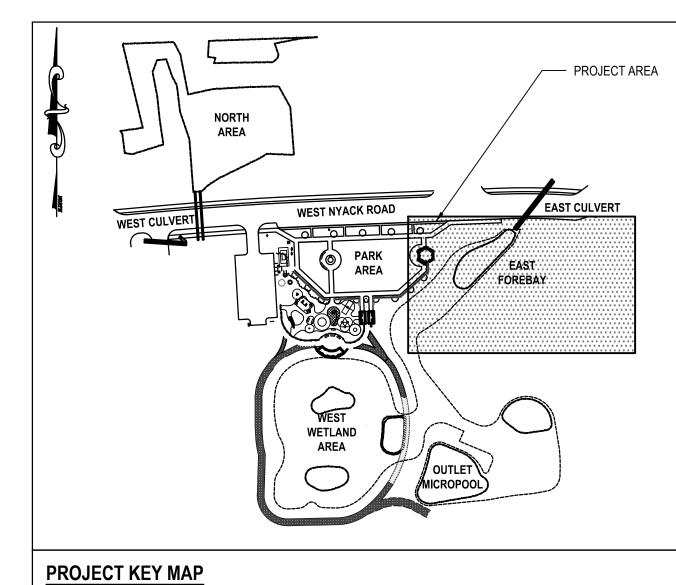

### DIRECTOR OF DEPARTMENT OF ENGINEERING AND FACILITIES MANAGEMENT

DENNIS M. LETSON, P.E

T0.0

3-3920-00669/00002

Page 1 of 20

03/29/2021 USACE File No. NAN-2020-00541-WRY **UTILITY NOTES LEGEND** SITE REMOVAL LEGEND architects + engineers SUBSURFACE UTILITY ENGINEERING (SUE) QUALITY LEVELS OF SERVICE (ACCURACY) DRAINAGE MANHOLE ALL MARKOUT IS QUALITY LEVEL "B" UNLESS OTHERWISE NOTED CURB INLET REMOVE AND DISPOSE QL-A = QUALITY LEVEL A (TEST HOLES) CATCH BASIN EXISTING TREE DATA TYPICALLY ACQUIRED AT ONE POINT ON AN UNDERGROUND UTILITY FEATURE EXPOSED BY AIR VACUUN EXCAVATION OR OTHER MEANS. THE HORIZONTAL AND VERTICAL LOCATION OF THIS REFERENCE POINT IS ACQUIRED INLET AND REPORTED TO ACCEPTABLE SURVEY TOLERANCES. THE ACQUIRED DATA FULFILLS SECTION 5.4.5 ON PAGE 6 OF INLET LIMIT OF CLEARING / INSTALL TREE PROTECTION FENCE WELL HYDRANT DEPICTION OF AN UNDERGROUND UTILITY LINE ESTABLISHED BY SENSING THE LOCATION WITH ELECTRONIC REMOVE AND DISPOSE \_\_\_\_ INSTRUMENTATION. LINEWORK AND UTILITY SURFACE FEATURES ARE ACQUIRED BY SURVEYING POINTS ALONG OF EXISTING CURB WATER MANHOLE ALIGNMENT TO ACCEPTABLE SURVEY TOLERANCES. Melville, NY 11747 WATER METER SAWCUT PAVEMENT LINE 538 Broad Hollow Road QL-C = QUALITY LEVEL C (RECORDS PLOTTING)
UTILITY INFORMATION OBTAINED FROM RECORD INFORMATION AND PLOTTED TO CORRELATE WITH SURFACE UTILITY Albany, NY 12205 WATER VALVE 4th Floor East White Plains, NY 11601 FEATURES WHICH HAVE BEEN SURVEY LOCATED AND ACCURATELY REDUCED ON TO DESIGN/CONSTRUCTION Melville, NY 11747 REMOVE AND DISPOSE EXISTING SANITARY MANHOLE New City, NY 10956 ASPHALT PAVEMENT AND BASE P:(631)756-8000 CLEAN OUT F:(631)694-4122 Parsippany, NJ 07054 QL-D = QUALITY LEVEL D (RECORDS DRAFTING)
DEPICTION OF UNDERGROUND UTILITY LINES BY TRANSPOSITION FROM UTILITY RECORDS OR PLACED FROM VERBAL ELECTRIC MANHOLE REMOVE AND DISPOSE EXISTING Howell, NJ 07731 RECOLLECTIONS WITHOUT BENEFIT OF SURVEYED SURFACE FEATURES. ACCURACY OF INFORMATION IS QUESTIONABLE CONCRETE SIDEWALK ELECTRIC METER ELECTRIC BOX SALVAGE PAVERS FOR RE-USE END OF INFORMATION PERTAINS TO THE LOSS OF SIGNAL THAT HAS BEEN APPLIED TO AN UNDERGROUND UTILITY AND LIGHT THEN DETECTED TO ELECTRONICALLY LOCATE THE UTILITY. COMMONLY FOUND WHERE UTILITIES CHANGE TO **NORTH AREA** NON-CONDUCTIVE MATERIALS, ARE CUT OR AT END OF UTILITY. TRAFFIC CONTROL BOX REMOVE AND DISPOSE OF EXISTING CHAIN LINK FENCE C1.0, C3.1, & C4.1 UTILITY POLE **GUY WIRE** REMOVE AND DISPOSE OF **EXISTING DRAINAGE INLET** LAND NOW OR FORMERLY OF **GUY POLE** FORMERLY OF HOLY JERUSALEM ENTERPRISES, LLC. WESTNYACK TELEPHONE MANHOLE CONSTRÙĆTION CORP SATELLITE DISH REMOVE AND DISPOSE OF DATE DESCRIPTION GAS VALVE NO DEED OR SURVEY FOUND EXISTING DRAINAGE LINE LAND NOW OR FORMERLY OF MONITOR WELL REMOVE AND DISPOSE OF ——E—— ROADWAY AREA WORK TO BE COMPLETED UNDER IRRIGATION CONTROL BOX **EXISTING ELECTRICAL LINE** SPRINKLER HEAD SEPARATE TOWN CONTRACT: PART A - ROADWORK SIGN JOHNSON HILLTOP REA SPOT ELEVATION REMOVE AND DISPOSE OF MANHOLE EXISTING LIGHT POLE BOLLARD UTILITY POLES TO WETLAND MARKER မှ BE RELOCATED BY OTHERS **EVERGREEN TREE** YABOO FENCE Co. INC LAND NOW OR FORMERLY OF TOWN OF CLARKSTOWN **EVERGREEN SHRUB** LAND NOW OR FORMERLY OF TOWN OF CLARKSTOWN Drainage Easement to Town of Clarkstown (L 751 P 2023) — DECIDUOUS TREE <sup>₩</sup>65.05-2-21 <sup>₩</sup> Drainage Easement to 09/28/2020 DEC RESUBMISSION DECIDUOUS SHRUB County of Rockland 02/14/2020 DEC RESUBMISSION (L 738 P 773) === DROP CURB DRAINAGE EASEMENT CLKT 1802 **EAST FOREBAY** -----D------ STORM DRAIN 06/10/2019 -----L ROOF LEADER C1.1, C2.1, C3.2, & C4.2 **C1.2, C3.3, & C4.3** LAND NOW OR FORMERLY OF VILLAGE SQUARE PROPERTIES LLC ———— WATER MAIN ----- WS ----- WATER SERVICE ----- HC ------ HOUSE CONNECTION ——s—— SANITARY SEWER **EXISTING CONDITIONS NOTES** ———G—— UNDERGROUND GAS MRM 1. EXISTING SURVEY PREPARED BY H2M ARCHITECTS + ENGINEERS. —— T—— UNDERGROUND TELEPHONE 2. ELEVATIONS REFER TO N.A.V.D. 1988. ----- OH ----- OVERHEAD WIRES **Town of Clarkstown** 3. THE LOCATIONS OF UNDERGROUND STRUCTURES AND UTILITIES SHOWN HEREON ARE BASED ON ABOVEGROUND ——×—— FENCE FEATURES AND/OR RECORD DRAWINGS AND MARKOUT PROVIDED BY ACCUMARK SUBSURFACE UTILITY SERVICES - - 65 - CONTOUR ON JULY 22, 2013. LOCATIONS OF UNDERGROUND STRUCTURES AND UTILITIES MAY VARY FROM LOCATIONS SHOWN TC 66.00 BC HEREON. ADDITIONAL BURIED STRUCTURES AND UTILITIES MAY BE ENCOUNTERED. West Nyack Hamlet Revitalization TOP/BOT CURB GRADE Park & Environmental HANDICAP PARKING STALL Improvements (Part B) ASPHALT PAVEMENT **SITE REMOVAL NOTES:** Town of Clarkstown, Rockland County, NY CONCRETE PAVEMENT 1. REPORT ANY DISCREPANCIES BETWEEN ACTUAL FIELD CONDITIONS AND THE PLANS TO THE ENGINEER IN WRITING IMMEDIATELY. SIDEWALK PAVERS 2. UNDERGROUND UTILITY INFORMATION SHOWN ON THESE PLANS WAS OBTAINED FOR DESIGN PURPOSES STREAM ONLY. PROVIDE FOR CONSTRUCTION MARKOUT AND LOCATE EXISTING UNDERGROUND UTILITIES. NO EXCAVATION CAN COMMENCE UNTIL UTILITY DOCUMENTATION HAS BEEN COMPLETED. WETLANDS 3. AFTER MARKOUT AND PRIOR TO DISTURBING THE SITE, UNCOVER ALL SUBSURFACE UTILITIES AND STRUCTURES WITHIN LIMITS OF DISTURBANCE TO CONFIRM THEIR LOCATION AND DEPTH. **\* OUTLET MICROPOOL WEST FOREBAY** 4. NO COMPENSATION WILL BE MADE FOR ANY INCONVENIENCE CAUSED BY ENCOUNTERING UTILITIES AND STRUCTURES WHICH ARE NOT SHOWN, OR ARE INACCURATELY SHOWN ON THE PLANS. C1.3, C3.4, & C4.4 C1.4, C3.5, & C4.5 5. REPAIR ANY DAMAGE TO EXISTING UTILITIES RESULTING FROM CONTRACTOR OPERATIONS IMMEDIATELY AT NO COST TO OWNER. 6. REPAIR ANY DAMAGE TO EXISTING SITE FEATURES SCHEDULED TO REMAIN RESULTING FROM 48,219.93 Sq/Ft. CONTRACTOR OPERATIONS AT NO COST TO OWNER. 1.11 Acres **DEC APPLICATION NO.** 7. LOCATE ALL COMPONENTS OF ANY EXISTING IRRIGATION SYSTEMS PRIOR TO CONSTRUCTION AND 3-3920-00669/00002 PROTECT THROUGHOUT THE DURATION OF THE CONTRACT. REPAIR ALL DAMAGED COMPONENTS [AT NO ADDITIONAL COST TO THE OWNER. 8. SAWCUT CONCRETE PAVEMENT BACK TO NEAREST EXPANSION/CONTROL JOINT. **CONTRACT G** 9. PROVIDE TEMPORARY FENCING TO PROTECT WORK AREAS. **GENERAL CONSTRUCTION** 10. INSTALL EROSION CONTROL MEASURES AS SHOWN ON THE EROSION AND SEDIMENT CONTROL PLAN PRIOR TO ANY GROUND DISTURBANCE. 11. DELINEATE THE LIMITS OF CLEARING AND REVIEW WITH THE OWNER PRIOR TO COMMENCING WORK. 12. NOTIFY OWNER AND ENGINEER IMMEDIATELY IN WRITING WHEN UNKNOWN STRUCTURES OR SUSPECTED **NYS DEC PERMIT SET** HAZARDOUS OR CONTAMINATED MATERIALS ARE ENCOUNTERED PRIOR TO REMOVAL OR DISTURBANCE. 13. TAKE APPROPRIATE MEASURES TO PROTECT PEDESTRIANS AND VEHICULAR TRAFFIC DURING REMOVAL ACTIVITIES, AND PROVIDE TEMPORARY MEASURES FOR THE PROTECTION AND SAFETY OF THE PUBLIC UNTIL FINAL ACCEPTANCE BY THE OWNER. 14. BACKFILL ALL VOIDS RESULTING FROM THE REMOVAL OF EXISTING SITE FEATURES. BACKFILL TO BE SOIL, GRAPHIC SCALE **NOTES AND KEY PLAN** FREE OF ORGANIC MATERIAL, DEBRIS, TRASH, CLAY AND STONES LARGER THAN 4 INCHES.

1 inch = 50 ft.

Page 2 of 20

T0.1

15. REFER TO WEST NYACK ROAD PLAN AND PROFILES SHEET FOR SITE REMOVAL INFORMATION WITHIN WEST

16. REFER TO EAST AND WEST CULVERT REPLACEMENT PLAN AND PROFILES SHEET FOR SITE REMOVAL

NYACK ROAD.

INFORMATION FOR THE EAST AND WEST CULVERTS.

PROJECT KEY MAP