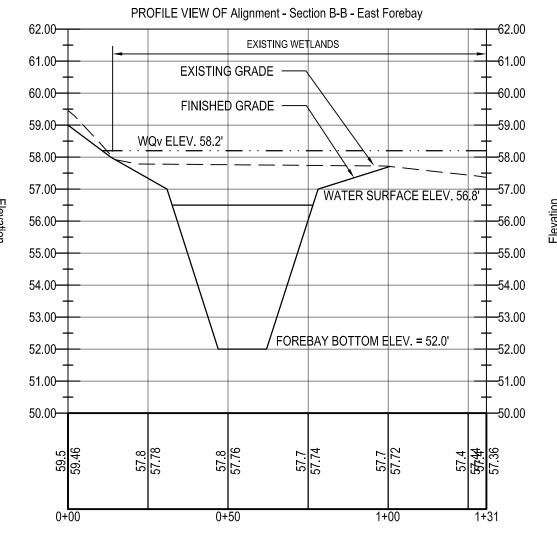

**NYS DEC PERMIT SET** 

GRADING AND DRAINAGE PLAN **EAST FOREBAY** 

WQv ELEV. 58.2'

57.00 WATER SURFACE ELEV. 56.8

EXISTING GRADE —

FINISHED GRADE -

FOREBAY BOTTOM ELEV. = 52.0'

**EAST FOREBAY - SECTION A-A** 

SCALE: 1"=30' (HORIZONTAL) SCALE: 1"=3' (VERTICAL)

**EAST FOREBAY - SECTION B-B** SCALE: 1"=30' (HORIZONTAL) SCALE: 1"=3' (VERTICAL)

USACE File No. NAN-2020-00541-WRY

| TREES        |         |                                            |                         |               |                         |
|--------------|---------|--------------------------------------------|-------------------------|---------------|-------------------------|
| NO.          | KEY     | BOTANICAL NAME                             | COMMON NAME             | SIZE          | NOTES                   |
| 1            | Cf      | Cornus florida                             | Flowering Dogwood       | 2" cal. B&B   | select at nursery       |
| 1            | Cj      | Cercidiphyllum japonicum                   | Katsura Tree            | 2" cal. B&B   | select at nursery       |
| 1            | GbA     | Ginkgo biloba 'Autumn Gold'                | Maidenhair Tree         | 2" cal. B&B   | select at nursery       |
| 2            | Lt -    | Liriodendron tulipifera                    | Tulip Tree              | 3" cal. B&B   | select at nursery       |
| <u> </u>     | MaE     | Magnolia acuminata 'Elizabeth'             | Magnolia                | 2" cal. B&B   | select at nursery       |
| 1 1 1 1 1 1  | Pxa     | Platanus x acerifolia                      | London Plane Tree       | 3" cal. B&B   | select at nursery       |
| 14<br>SPECIA | Ck      | Cladrastis kentuckea ERGREENS              | Yellowwood              | 2.5" cal. B&B | select at nursery       |
| NO.          | KEY     | BOTANICAL NAME                             | COMMON NAME             | SIZE          | NOTES                   |
| 3            | SgP     | Sequoia gigantea 'Pendula'                 | Weeping Giant Sequoia   | 7' tall       | select at nursery       |
| 7            | JcR     | Juniperus chinensis 'Robusta Green'        | Corkscrew Topiary       | 5 gal cont.   | select at nursery       |
| SHRUB        |         | Jumperus Ciinensis Trobusta Green          | COIRSCIEW Topialy       | o gar cont.   | selectathdisely         |
| NO.          | KEY     | BOTANICAL NAME                             | COMMON NAME             | SIZE          | NOTES                   |
| 5            | CdEA    | Callicarpa dichotoma 'Early Amethyst'      | Purple Beautyberry      | 3 gal cont.   | 1.10.120                |
| 1            | CaC     | Corylus avellana 'Contorta'                | Contorted Filbert       | 5 gal cont.   |                         |
| 2            | Cc      | Cotinus coggygria 'Royal Rurple'           | Smokebush               | 5 gal cont.   |                         |
| 44           | lgS     | llex glabra 'Shamrock'                     | Shamrock Holly          | 3 gal cont.   |                         |
| 14           | ImB     | llex x meserveae 'Blue Girl/Boy'           | Holly                   | 3 gal cont.   |                         |
| 42           | HqP     | Hydrangea quercifolia 'Pee Wee'            | Dwarf Oakleaf Hydrangea | 3 gal cont.   |                         |
| 17           | RPD     | Rosa 'Pink Double Knock Out'               | Knockout Rose           | 3 gal cont.   |                         |
| PEREN        | NIALS   |                                            | •                       | ,             |                         |
| NO.          | KEY     | BOTANICAL NAME                             | COMMON NAME             | SIZE          | NOTES                   |
| 18           | Acv     | Adiantum capillus-veneris                  | Maidenhair Fern         | 2 gal cont.   |                         |
| 47           | AmT     | Alchemilla mollis 'Thriller'               | Lady's Mantle           | 2 gal cont.   |                         |
| 26           | Ah      | Amsonia hubrichtii                         | Bluestar                | 2 gal cont    |                         |
| 87           | AjPB    | Astilbe x japonica 'Peach Blossom'         | Astilbe                 | 2 gal cont.   |                         |
| 114          | AnB     | Athyrium niponicum 'Burgundy Lace'         | Japanese Painted Fern   | 2 gal cont.   |                         |
| 28           | CaKF    | Calamagrostis x acutiflora 'Karl Forester' | Feathered Reed Grass    | 2 gal cont.   |                         |
| 170          | DgF     | Dianthus gratianopolitanus 'Firewitch'     | Pinks                   | 2 gal cont.   |                         |
| 24           | EpGJ    | Echinacea 'Green Jewel'                    | Coneflower              | 2 gal cont.   |                         |
| 20           | EpDD    | Echinacea p. 'Double Decker'               | Coneflower              | 2 gal cont.   |                         |
| 102          | EpP     | Echinacea purpurea 'PowWowWild Berry'      | Coneflower              | 2 gal cont.   |                         |
| 26           | ЕрВ     | Eryngium planum 'Blue Hobbit'              | Dwarf Sea Holly         | 2 gal cont.   |                         |
| 65           | GmE     | Geranium maculatum 'Espresso'              | Hardy Geranium          | 2 gal cont.   |                         |
| 23           | GxR     | Geranium x 'Rozanne'                       | Hardy Geranium          | 2 gal cont.   |                         |
| 43           | HmA     | Hakonechloa macra 'All Gold'               | Japanese Forest Grass   | 2 gal cont.   |                         |
| 15           | Hs      | Helichtotrichon sempervirens               | Blue Oat Grass          | 2 gal cont.   |                         |
| 950          | Hg      | Herniaria glabra                           | Rupturewort             | plugs         | 19 flats of 50, 8" O.C. |
| 106          | НО      | Heuchera 'Obsidian'                        | Coral Bells             | 2 gal cont.   |                         |
| 2            | HmM     | Hibiscus moscheutos 'Midnight Marvel'      | Rose of Sharon          | 3 gal cont.   |                         |
| 4            | Ls      | Lonicera sempervirens                      | Coral sempervirens      | 3 gal cont.   | climbing vine           |
| 20           | MdJ     | Monarda didyma 'Jacob Cline'               | Lemon Beebalm           | 2 gal cont.   |                         |
| 96           | OpN     | Ohiopogon planiscapus 'Nigrescens'         | Black Mondo Grass       | 2 gal cont.   |                         |
| 45           | PaL     | Perovskia atriplicifolia 'Little Spire'    | Dwarf Russian Sage      | 2 gal cont.   |                         |
| 69           | RfE     | Rudbeckia fulgida 'Early Bird Gold'        | Black Eyed Susan        | 2 gal cont.   | 10 864450 408 0 0       |
| 530<br>BULBS | ТрС     | Thymus praecox 'Coccineus'                 | Creeping Thyme          | plugs         | 10 flats of 50, 10" O.C |
| NO.          | KEY     | BOTANICAL NAME                             | TOMMON NAME             | SIZE          | NOTES                   |
| NO.          |         | Low-growing allium mixture - Van Engelen   | Ornamental Onion        |               | INOTES                  |
| 1000         | 1       | Allium aflatunense                         | Ornamental Onion        | 12 cm         |                         |
| 500          |         | Allium cristophii                          | Ornamental Onion        | 12 cm         |                         |
| 1000         |         | Allium azureum                             | Ornamental Onion        | 4 cm          |                         |
| 500          |         | Allium cernuum                             | Ornamental Onion        | 5 cm          |                         |
| 1000         |         | Allium schubertii                          | Ornamental Onion        | 14 cm         |                         |
| 500          |         | Allium 'Hair'                              | Ornamental Onion        | 5 cm          |                         |
| 1000         |         | Allium karataviense                        | Ornamental Onion        | 12 cm         |                         |
| 1000         |         | Allium sphaerocephalon                     | Ornamental Onion        | 6 cm          |                         |
|              | IG PLAN | TS TO BE RELOCATED                         |                         | 1             |                         |
| NO.          | KEY     | BOTANICAL NAME                             | COMMON NAME             | SIZE          | NOTES                   |
| 42           | xLm     | Liriope muscari (existing)                 | Liriope                 | existing      | <del>-</del>            |
|              | xMs     | Miscanthus sinensis                        | Chinese Silvergrass     | existing      |                         |
| 16           | IXIVIS  |                                            |                         |               |                         |