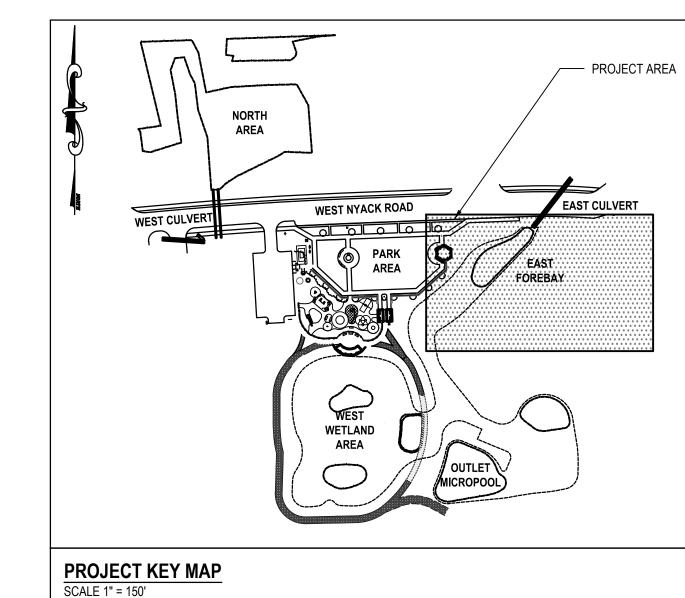

### DIRECTOR OF DEPARTMENT OF ENGINEERING AND FACILITIES MANAGEMENT

DENNIS M. LETSON, P.E

T0.0

3-3920-00669/00002

Page 1 of 20

03/29/2021 USACE File No. NAN-2020-00541-WRY **UTILITY NOTES LEGEND** SITE REMOVAL LEGEND architects + engineers SUBSURFACE UTILITY ENGINEERING (SUE) QUALITY LEVELS OF SERVICE (ACCURACY) DRAINAGE MANHOLE ALL MARKOUT IS QUALITY LEVEL "B" UNLESS OTHERWISE NOTED CURB INLET REMOVE AND DISPOSE QL-A = QUALITY LEVEL A (TEST HOLES) CATCH BASIN EXISTING TREE DATA TYPICALLY ACQUIRED AT ONE POINT ON AN UNDERGROUND UTILITY FEATURE EXPOSED BY AIR VACUUN EXCAVATION OR OTHER MEANS. THE HORIZONTAL AND VERTICAL LOCATION OF THIS REFERENCE POINT IS ACQUIRED INLET AND REPORTED TO ACCEPTABLE SURVEY TOLERANCES. THE ACQUIRED DATA FULFILLS SECTION 5.4.5 ON PAGE 6 OF INLET LIMIT OF CLEARING / INSTALL TREE PROTECTION FENCE WELL HYDRANT DEPICTION OF AN UNDERGROUND UTILITY LINE ESTABLISHED BY SENSING THE LOCATION WITH ELECTRONIC REMOVE AND DISPOSE \_\_\_\_ INSTRUMENTATION. LINEWORK AND UTILITY SURFACE FEATURES ARE ACQUIRED BY SURVEYING POINTS ALONG OF EXISTING CURB WATER MANHOLE ALIGNMENT TO ACCEPTABLE SURVEY TOLERANCES. Melville, NY 11747 WATER METER SAWCUT PAVEMENT LINE 538 Broad Hollow Road QL-C = QUALITY LEVEL C (RECORDS PLOTTING)
UTILITY INFORMATION OBTAINED FROM RECORD INFORMATION AND PLOTTED TO CORRELATE WITH SURFACE UTILITY Albany, NY 12205 WATER VALVE 4th Floor East White Plains, NY 11601 FEATURES WHICH HAVE BEEN SURVEY LOCATED AND ACCURATELY REDUCED ON TO DESIGN/CONSTRUCTION Melville, NY 11747 REMOVE AND DISPOSE EXISTING SANITARY MANHOLE New City, NY 10956 ASPHALT PAVEMENT AND BASE P:(631)756-8000 CLEAN OUT F:(631)694-4122 Parsippany, NJ 07054 QL-D = QUALITY LEVEL D (RECORDS DRAFTING)
DEPICTION OF UNDERGROUND UTILITY LINES BY TRANSPOSITION FROM UTILITY RECORDS OR PLACED FROM VERBAL ELECTRIC MANHOLE REMOVE AND DISPOSE EXISTING Howell, NJ 07731 RECOLLECTIONS WITHOUT BENEFIT OF SURVEYED SURFACE FEATURES. ACCURACY OF INFORMATION IS QUESTIONABLE CONCRETE SIDEWALK ELECTRIC METER ELECTRIC BOX SALVAGE PAVERS FOR RE-USE END OF INFORMATION PERTAINS TO THE LOSS OF SIGNAL THAT HAS BEEN APPLIED TO AN UNDERGROUND UTILITY AND LIGHT THEN DETECTED TO ELECTRONICALLY LOCATE THE UTILITY. COMMONLY FOUND WHERE UTILITIES CHANGE TO **NORTH AREA** NON-CONDUCTIVE MATERIALS, ARE CUT OR AT END OF UTILITY. TRAFFIC CONTROL BOX REMOVE AND DISPOSE OF EXISTING CHAIN LINK FENCE C1.0, C3.1, & C4.1 UTILITY POLE **GUY WIRE** REMOVE AND DISPOSE OF **EXISTING DRAINAGE INLET** LAND NOW OR FORMERLY OF **GUY POLE** FORMERLY OF HOLY JERUSALEM ENTERPRISES, LLC. WESTNYACK TELEPHONE MANHOLE CONSTRÙĆTION CORP SATELLITE DISH REMOVE AND DISPOSE OF DATE DESCRIPTION GAS VALVE NO DEED OR SURVEY FOUND EXISTING DRAINAGE LINE LAND NOW OR FORMERLY OF MONITOR WELL REMOVE AND DISPOSE OF ——E—— ROADWAY AREA WORK TO BE COMPLETED UNDER IRRIGATION CONTROL BOX **EXISTING ELECTRICAL LINE** SPRINKLER HEAD SEPARATE TOWN CONTRACT: PART A - ROADWORK SIGN JOHNSON HILLTOP REA SPOT ELEVATION REMOVE AND DISPOSE OF MANHOLE EXISTING LIGHT POLE BOLLARD UTILITY POLES TO WETLAND MARKER မှ BE RELOCATED BY OTHERS **EVERGREEN TREE** YABOO FENCE Co. INC LAND NOW OR FORMERLY OF TOWN OF CLARKSTOWN **EVERGREEN SHRUB** LAND NOW OR FORMERLY OF TOWN OF CLARKSTOWN Drainage Easement to Town of Clarkstown (L 751 P 2023) — DECIDUOUS TREE <sup>₩</sup>65.05-2-21 <sup>₩</sup> Drainage Easement to 09/28/2020 DEC RESUBMISSION DECIDUOUS SHRUB County of Rockland 02/14/2020 DEC RESUBMISSION (L 738 P 773) === DROP CURB DRAINAGE EASEMENT CLKT 1802 **EAST FOREBAY** -----D------ STORM DRAIN 06/10/2019 -----L ROOF LEADER C1.1, C2.1, C3.2, & C4.2 **C1.2, C3.3, & C4.3** LAND NOW OR FORMERLY OF VILLAGE SQUARE PROPERTIES LLC ———— WATER MAIN ----- WS ----- WATER SERVICE ----- HC ------ HOUSE CONNECTION ——s—— SANITARY SEWER **EXISTING CONDITIONS NOTES** ———G—— UNDERGROUND GAS MRM 1. EXISTING SURVEY PREPARED BY H2M ARCHITECTS + ENGINEERS. —— T—— UNDERGROUND TELEPHONE 2. ELEVATIONS REFER TO N.A.V.D. 1988. ----- OH ----- OVERHEAD WIRES **Town of Clarkstown** 3. THE LOCATIONS OF UNDERGROUND STRUCTURES AND UTILITIES SHOWN HEREON ARE BASED ON ABOVEGROUND ——×—— FENCE FEATURES AND/OR RECORD DRAWINGS AND MARKOUT PROVIDED BY ACCUMARK SUBSURFACE UTILITY SERVICES - - 65 - CONTOUR ON JULY 22, 2013. LOCATIONS OF UNDERGROUND STRUCTURES AND UTILITIES MAY VARY FROM LOCATIONS SHOWN TC 66.00 BC HEREON. ADDITIONAL BURIED STRUCTURES AND UTILITIES MAY BE ENCOUNTERED. West Nyack Hamlet Revitalization TOP/BOT CURB GRADE Park & Environmental HANDICAP PARKING STALL Improvements (Part B) ASPHALT PAVEMENT **SITE REMOVAL NOTES:** Town of Clarkstown, Rockland County, NY CONCRETE PAVEMENT 1. REPORT ANY DISCREPANCIES BETWEEN ACTUAL FIELD CONDITIONS AND THE PLANS TO THE ENGINEER IN WRITING IMMEDIATELY. SIDEWALK PAVERS 2. UNDERGROUND UTILITY INFORMATION SHOWN ON THESE PLANS WAS OBTAINED FOR DESIGN PURPOSES STREAM ONLY. PROVIDE FOR CONSTRUCTION MARKOUT AND LOCATE EXISTING UNDERGROUND UTILITIES. NO EXCAVATION CAN COMMENCE UNTIL UTILITY DOCUMENTATION HAS BEEN COMPLETED. WETLANDS 3. AFTER MARKOUT AND PRIOR TO DISTURBING THE SITE, UNCOVER ALL SUBSURFACE UTILITIES AND STRUCTURES WITHIN LIMITS OF DISTURBANCE TO CONFIRM THEIR LOCATION AND DEPTH. **\* OUTLET MICROPOOL WEST FOREBAY** 4. NO COMPENSATION WILL BE MADE FOR ANY INCONVENIENCE CAUSED BY ENCOUNTERING UTILITIES AND STRUCTURES WHICH ARE NOT SHOWN, OR ARE INACCURATELY SHOWN ON THE PLANS. C1.3, C3.4, & C4.4 C1.4, C3.5, & C4.5 5. REPAIR ANY DAMAGE TO EXISTING UTILITIES RESULTING FROM CONTRACTOR OPERATIONS IMMEDIATELY AT NO COST TO OWNER. 6. REPAIR ANY DAMAGE TO EXISTING SITE FEATURES SCHEDULED TO REMAIN RESULTING FROM 48,219.93 Sq/Ft. CONTRACTOR OPERATIONS AT NO COST TO OWNER. 1.11 Acres **DEC APPLICATION NO.** 7. LOCATE ALL COMPONENTS OF ANY EXISTING IRRIGATION SYSTEMS PRIOR TO CONSTRUCTION AND 3-3920-00669/00002 PROTECT THROUGHOUT THE DURATION OF THE CONTRACT. REPAIR ALL DAMAGED COMPONENTS [AT NO ADDITIONAL COST TO THE OWNER. 8. SAWCUT CONCRETE PAVEMENT BACK TO NEAREST EXPANSION/CONTROL JOINT. **CONTRACT G** 9. PROVIDE TEMPORARY FENCING TO PROTECT WORK AREAS. **GENERAL CONSTRUCTION** 10. INSTALL EROSION CONTROL MEASURES AS SHOWN ON THE EROSION AND SEDIMENT CONTROL PLAN PRIOR TO ANY GROUND DISTURBANCE. 11. DELINEATE THE LIMITS OF CLEARING AND REVIEW WITH THE OWNER PRIOR TO COMMENCING WORK. 12. NOTIFY OWNER AND ENGINEER IMMEDIATELY IN WRITING WHEN UNKNOWN STRUCTURES OR SUSPECTED **NYS DEC PERMIT SET** HAZARDOUS OR CONTAMINATED MATERIALS ARE ENCOUNTERED PRIOR TO REMOVAL OR DISTURBANCE. 13. TAKE APPROPRIATE MEASURES TO PROTECT PEDESTRIANS AND VEHICULAR TRAFFIC DURING REMOVAL ACTIVITIES, AND PROVIDE TEMPORARY MEASURES FOR THE PROTECTION AND SAFETY OF THE PUBLIC UNTIL FINAL ACCEPTANCE BY THE OWNER. 14. BACKFILL ALL VOIDS RESULTING FROM THE REMOVAL OF EXISTING SITE FEATURES. BACKFILL TO BE SOIL, GRAPHIC SCALE **NOTES AND KEY PLAN** FREE OF ORGANIC MATERIAL, DEBRIS, TRASH, CLAY AND STONES LARGER THAN 4 INCHES.

1 inch = 50 ft.

Page 2 of 20

T0.1

15. REFER TO WEST NYACK ROAD PLAN AND PROFILES SHEET FOR SITE REMOVAL INFORMATION WITHIN WEST

16. REFER TO EAST AND WEST CULVERT REPLACEMENT PLAN AND PROFILES SHEET FOR SITE REMOVAL

NYACK ROAD.

INFORMATION FOR THE EAST AND WEST CULVERTS.

PROJECT KEY MAP