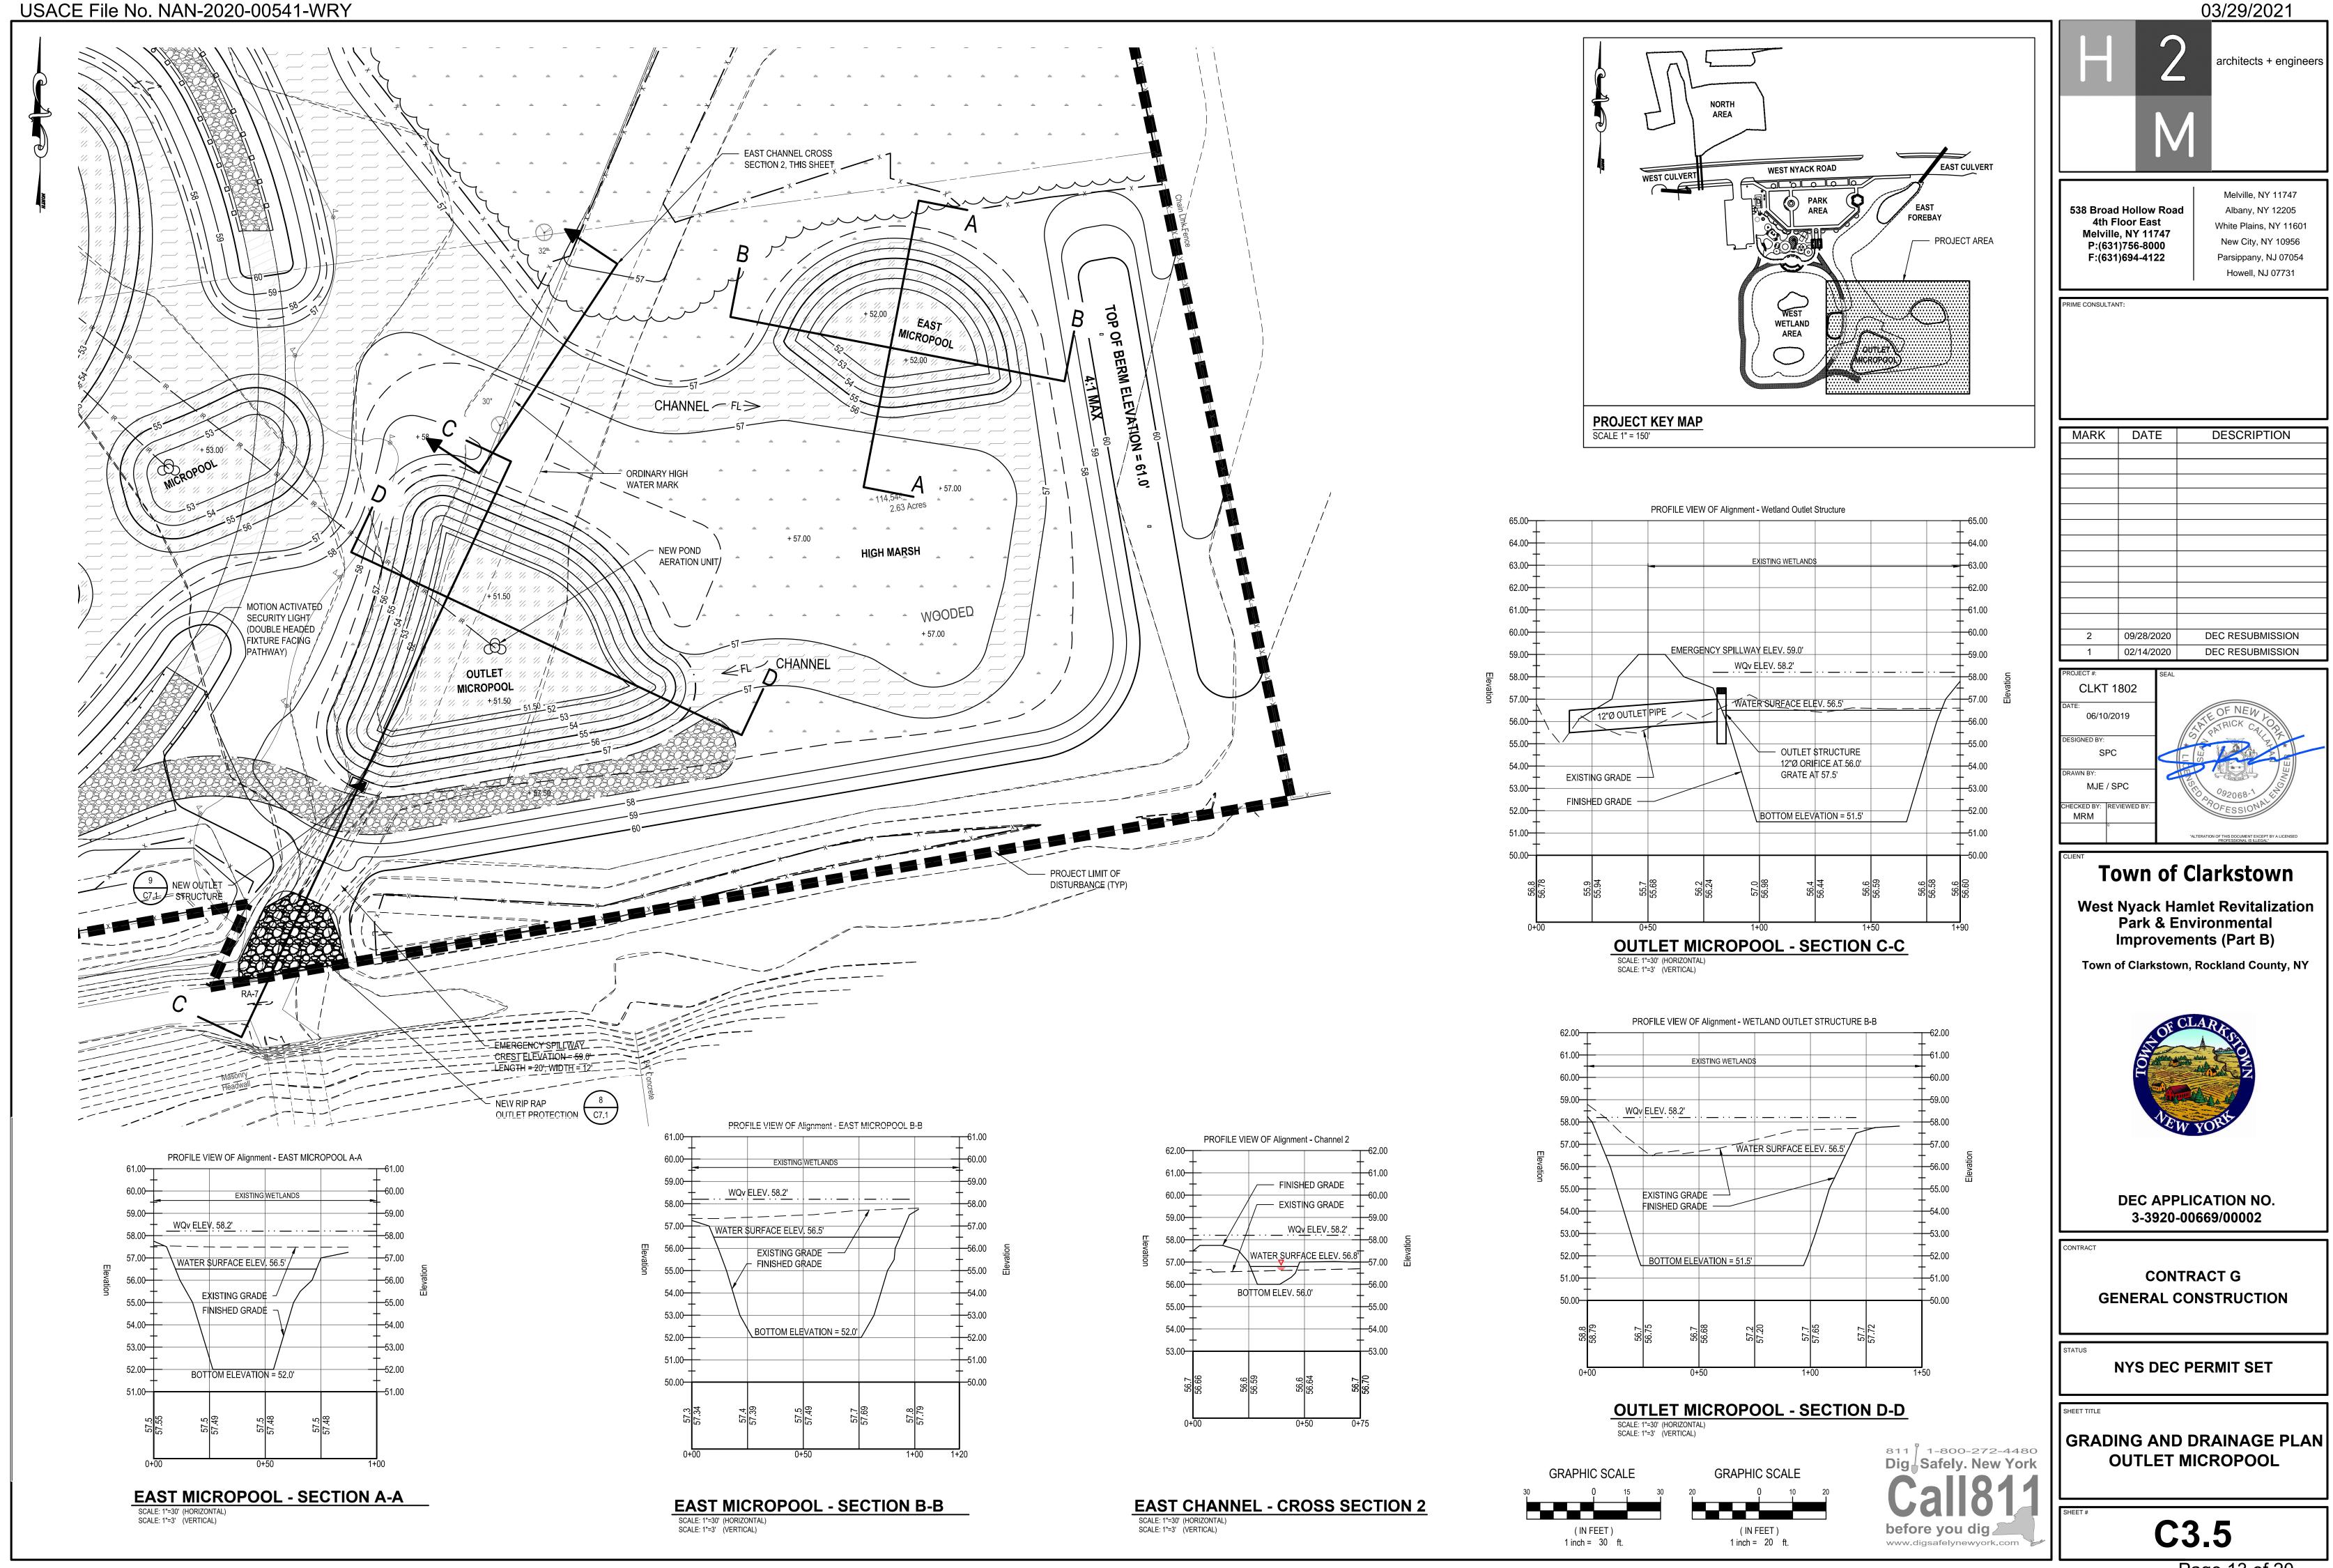

The work would involve re-grading the property to create a series of ponds, channels, micropools, and wetland areas over 0.43 acres north of West Nyack Road and 2.2 acres south of West Nyack Road. In the area north of West Nyack Road, the applicant proposes to excavate approximately 56 CY of material from the existing earthen berm and place an additional 663 CY over 0.37 acres to shift the berm to the western side of the stream channel and extend around the wetland. This shift in berm location would increase storage capacity of the stream and wetland. South of West Nyack Road, approximately 3,214 CY of material would be excavated over 1.24 acres to create various ponds and expand existing wetlands. Additionally, 1.41 acres of existing wetlands and stream channel would be filled with 1,477 CY of material to facilitate berm creation and east stream channel relocation. The existing eastern stream channel would be filled and re-aligned to the west of its current location. All disturbed areas would be planted with native species appropriate for each habitat type, as noted on Plans C4.0 through C4.5, attached to this public notice.