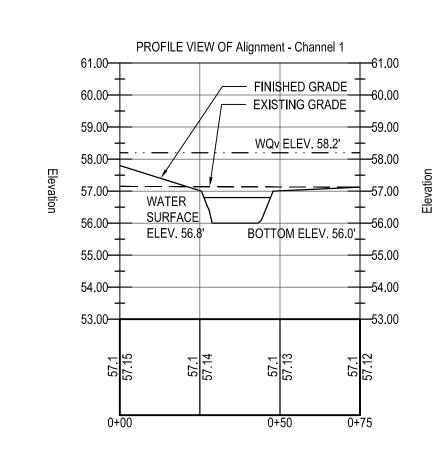

**NYS DEC PERMIT SET** 

GRADING AND DRAINAGE PLAN **EAST FOREBAY** 

WQv ELEV. 58.2'

57.00 WATER SURFACE ELEV. 56.8

EXISTING GRADE —

FINISHED GRADE -

FOREBAY BOTTOM ELEV. = 52.0'

**EAST FOREBAY - SECTION A-A** 

SCALE: 1"=30' (HORIZONTAL) SCALE: 1"=3' (VERTICAL)

**EAST FOREBAY - SECTION B-B** SCALE: 1"=30' (HORIZONTAL) SCALE: 1"=3' (VERTICAL)

USACE File No. NAN-2020-00541-WRY

| TREES        |         |                                            |                         |               |                         |
|--------------|---------|--------------------------------------------|-------------------------|---------------|-------------------------|
| NO.          | KEY     | BOTANICAL NAME                             | COMMON NAME             | SIZE          | NOTES                   |
| 1            | Cf      | Cornus florida                             | Flowering Dogwood       | 2" cal. B&B   | select at nursery       |
| 1            | Cj      | Cercidiphyllum japonicum                   | Katsura Tree            | 2" cal. B&B   | select at nursery       |
| 1            | GbA     | Ginkgo biloba 'Autumn Gold'                | Maidenhair Tree         | 2" cal. B&B   | select at nursery       |
| 2            | Lt -    | Liriodendron tulipifera                    | Tulip Tree              | 3" cal. B&B   | select at nursery       |
| <u> </u>     | MaE     | Magnolia acuminata 'Elizabeth'             | Magnolia                | 2" cal. B&B   | select at nursery       |
| 1 1 1 1 1 1  | Pxa     | Platanus x acerifolia                      | London Plane Tree       | 3" cal. B&B   | select at nursery       |
| 14<br>SPECIA | Ck      | Cladrastis kentuckea ERGREENS              | Yellowwood              | 2.5" cal. B&B | select at nursery       |
| NO.          | KEY     | BOTANICAL NAME                             | COMMON NAME             | SIZE          | NOTES                   |
| 3            | SgP     | Sequoia gigantea 'Pendula'                 | Weeping Giant Sequoia   | 7' tall       | select at nursery       |
| 7            | JcR     | Juniperus chinensis 'Robusta Green'        | Corkscrew Topiary       | 5 gal cont.   | select at nursery       |
| SHRUB        |         | Jumperus Ciinensis Trobusta Green          | COIRSCIEW Topialy       | o gar cont.   | selectathdisely         |
| NO.          | KEY     | BOTANICAL NAME                             | COMMON NAME             | SIZE          | NOTES                   |
| 5            | CdEA    | Callicarpa dichotoma 'Early Amethyst'      | Purple Beautyberry      | 3 gal cont.   | 1.10.120                |
| 1            | CaC     | Corylus avellana 'Contorta'                | Contorted Filbert       | 5 gal cont.   |                         |
| 2            | Cc      | Cotinus coggygria 'Royal Rurple'           | Smokebush               | 5 gal cont.   |                         |
| 44           | lgS     | llex glabra 'Shamrock'                     | Shamrock Holly          | 3 gal cont.   |                         |
| 14           | ImB     | llex x meserveae 'Blue Girl/Boy'           | Holly                   | 3 gal cont.   |                         |
| 42           | HqP     | Hydrangea quercifolia 'Pee Wee'            | Dwarf Oakleaf Hydrangea | 3 gal cont.   |                         |
| 17           | RPD     | Rosa 'Pink Double Knock Out'               | Knockout Rose           | 3 gal cont.   |                         |
| PEREN        | NIALS   |                                            | •                       | ,             |                         |
| NO.          | KEY     | BOTANICAL NAME                             | COMMON NAME             | SIZE          | NOTES                   |
| 18           | Acv     | Adiantum capillus-veneris                  | Maidenhair Fern         | 2 gal cont.   |                         |
| 47           | AmT     | Alchemilla mollis 'Thriller'               | Lady's Mantle           | 2 gal cont.   |                         |
| 26           | Ah      | Amsonia hubrichtii                         | Bluestar                | 2 gal cont    |                         |
| 87           | AjPB    | Astilbe x japonica 'Peach Blossom'         | Astilbe                 | 2 gal cont.   |                         |
| 114          | AnB     | Athyrium niponicum 'Burgundy Lace'         | Japanese Painted Fern   | 2 gal cont.   |                         |
| 28           | CaKF    | Calamagrostis x acutiflora 'Karl Forester' | Feathered Reed Grass    | 2 gal cont.   |                         |
| 170          | DgF     | Dianthus gratianopolitanus 'Firewitch'     | Pinks                   | 2 gal cont.   |                         |
| 24           | EpGJ    | Echinacea 'Green Jewel'                    | Coneflower              | 2 gal cont.   |                         |
| 20           | EpDD    | Echinacea p. 'Double Decker'               | Coneflower              | 2 gal cont.   |                         |
| 102          | EpP     | Echinacea purpurea 'PowWowWild Berry'      | Coneflower              | 2 gal cont.   |                         |
| 26           | ЕрВ     | Eryngium planum 'Blue Hobbit'              | Dwarf Sea Holly         | 2 gal cont.   |                         |
| 65           | GmE     | Geranium maculatum 'Espresso'              | Hardy Geranium          | 2 gal cont.   |                         |
| 23           | GxR     | Geranium x 'Rozanne'                       | Hardy Geranium          | 2 gal cont.   |                         |
| 43           | HmA     | Hakonechloa macra 'All Gold'               | Japanese Forest Grass   | 2 gal cont.   |                         |
| 15           | Hs      | Helichtotrichon sempervirens               | Blue Oat Grass          | 2 gal cont.   |                         |
| 950          | Hg      | Herniaria glabra                           | Rupturewort             | plugs         | 19 flats of 50, 8" O.C. |
| 106          | НО      | Heuchera 'Obsidian'                        | Coral Bells             | 2 gal cont.   |                         |
| 2            | HmM     | Hibiscus moscheutos 'Midnight Marvel'      | Rose of Sharon          | 3 gal cont.   |                         |
| 4            | Ls      | Lonicera sempervirens                      | Coral sempervirens      | 3 gal cont.   | climbing vine           |
| 20           | MdJ     | Monarda didyma 'Jacob Cline'               | Lemon Beebalm           | 2 gal cont.   |                         |
| 96           | OpN     | Ohiopogon planiscapus 'Nigrescens'         | Black Mondo Grass       | 2 gal cont.   |                         |
| 45           | PaL     | Perovskia atriplicifolia 'Little Spire'    | Dwarf Russian Sage      | 2 gal cont.   |                         |
| 69           | RfE     | Rudbeckia fulgida 'Early Bird Gold'        | Black Eyed Susan        | 2 gal cont.   | 10 864450 408 0 0       |
| 530<br>BULBS | ТрС     | Thymus praecox 'Coccineus'                 | Creeping Thyme          | plugs         | 10 flats of 50, 10" O.C |
| NO.          | KEY     | BOTANICAL NAME                             | TOMMON NAME             | SIZE          | NOTES                   |
| NO.          |         | Low-growing allium mixture - Van Engelen   | Ornamental Onion        |               | INOTES                  |
| 1000         | 1       | Allium aflatunense                         | Ornamental Onion        | 12 cm         |                         |
| 500          |         | Allium cristophii                          | Ornamental Onion        | 12 cm         |                         |
| 1000         |         | Allium azureum                             | Ornamental Onion        | 4 cm          |                         |
| 500          |         | Allium cernuum                             | Ornamental Onion        | 5 cm          |                         |
| 1000         |         | Allium schubertii                          | Ornamental Onion        | 14 cm         |                         |
| 500          |         | Allium 'Hair'                              | Ornamental Onion        | 5 cm          |                         |
| 1000         |         | Allium karataviense                        | Ornamental Onion        | 12 cm         |                         |
| 1000         |         | Allium sphaerocephalon                     | Ornamental Onion        | 6 cm          |                         |
|              | IG PLAN | TS TO BE RELOCATED                         |                         | 1             |                         |
| NO.          | KEY     | BOTANICAL NAME                             | COMMON NAME             | SIZE          | NOTES                   |
| 42           | xLm     | Liriope muscari (existing)                 | Liriope                 | existing      | <del>-</del>            |
|              | xMs     | Miscanthus sinensis                        | Chinese Silvergrass     | existing      |                         |
| 16           | IXIVIS  |                                            |                         |               |                         |