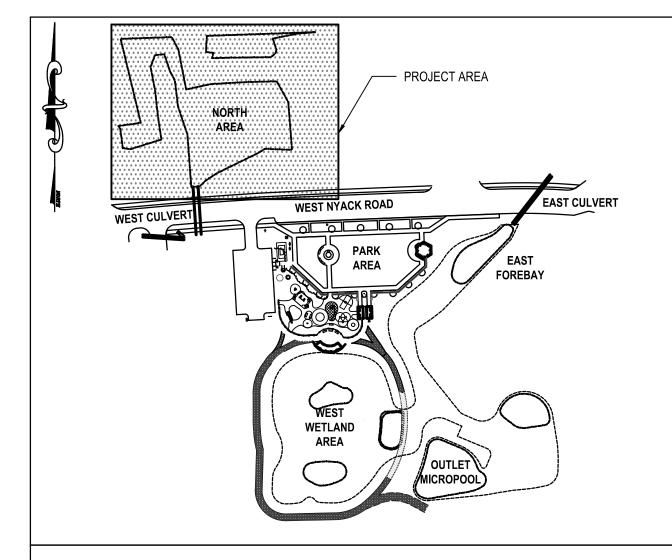

### **WORK DESCRIPTION**

The applicant, the Town of Clarkstown, has requested Department of the Army authorization for the discharge of fill material into approximately 1.41 acres of waters of the United States and the excavation of approximately 1.24 acres of waters for a flood reduction project. The project site is located within the Passaic River watershed, in the Town of Clarkstown, Rockland County, New York.

The work would involve re-grading the property to create a series of ponds, channels, micropools, and wetland areas over 0.43 acres north of West Nyack Road and 2.2 acres south of West Nyack Road. In the area north of West Nyack Road, the applicant proposes to excavate approximately 56 CY of material from the existing earthen berm and place an additional 663 CY over 0.37 acres to shift the berm to the western side of the stream channel and extend around the wetland. This shift in berm location would increase storage capacity of the stream and wetland. South of West Nyack Road, approximately 3,214 CY of material would be excavated over 1.24 acres to create various ponds and expand existing wetlands. Additionally, 1.41 acres of existing wetlands and stream channel would be filled with 1,477 CY of material to facilitate berm creation and east stream channel relocation. The existing eastern stream channel would be filled and re-aligned to the west of its current location. All disturbed areas would be planted with native species appropriate for each habitat type, as noted on Plans C4.0 through C4.5, attached to this public notice.

The primary stated purpose of this project is to reduce flooding. A new recreational area would be constructed within existing upland areas.

USACE File No. NAN-2020-00541-WRY