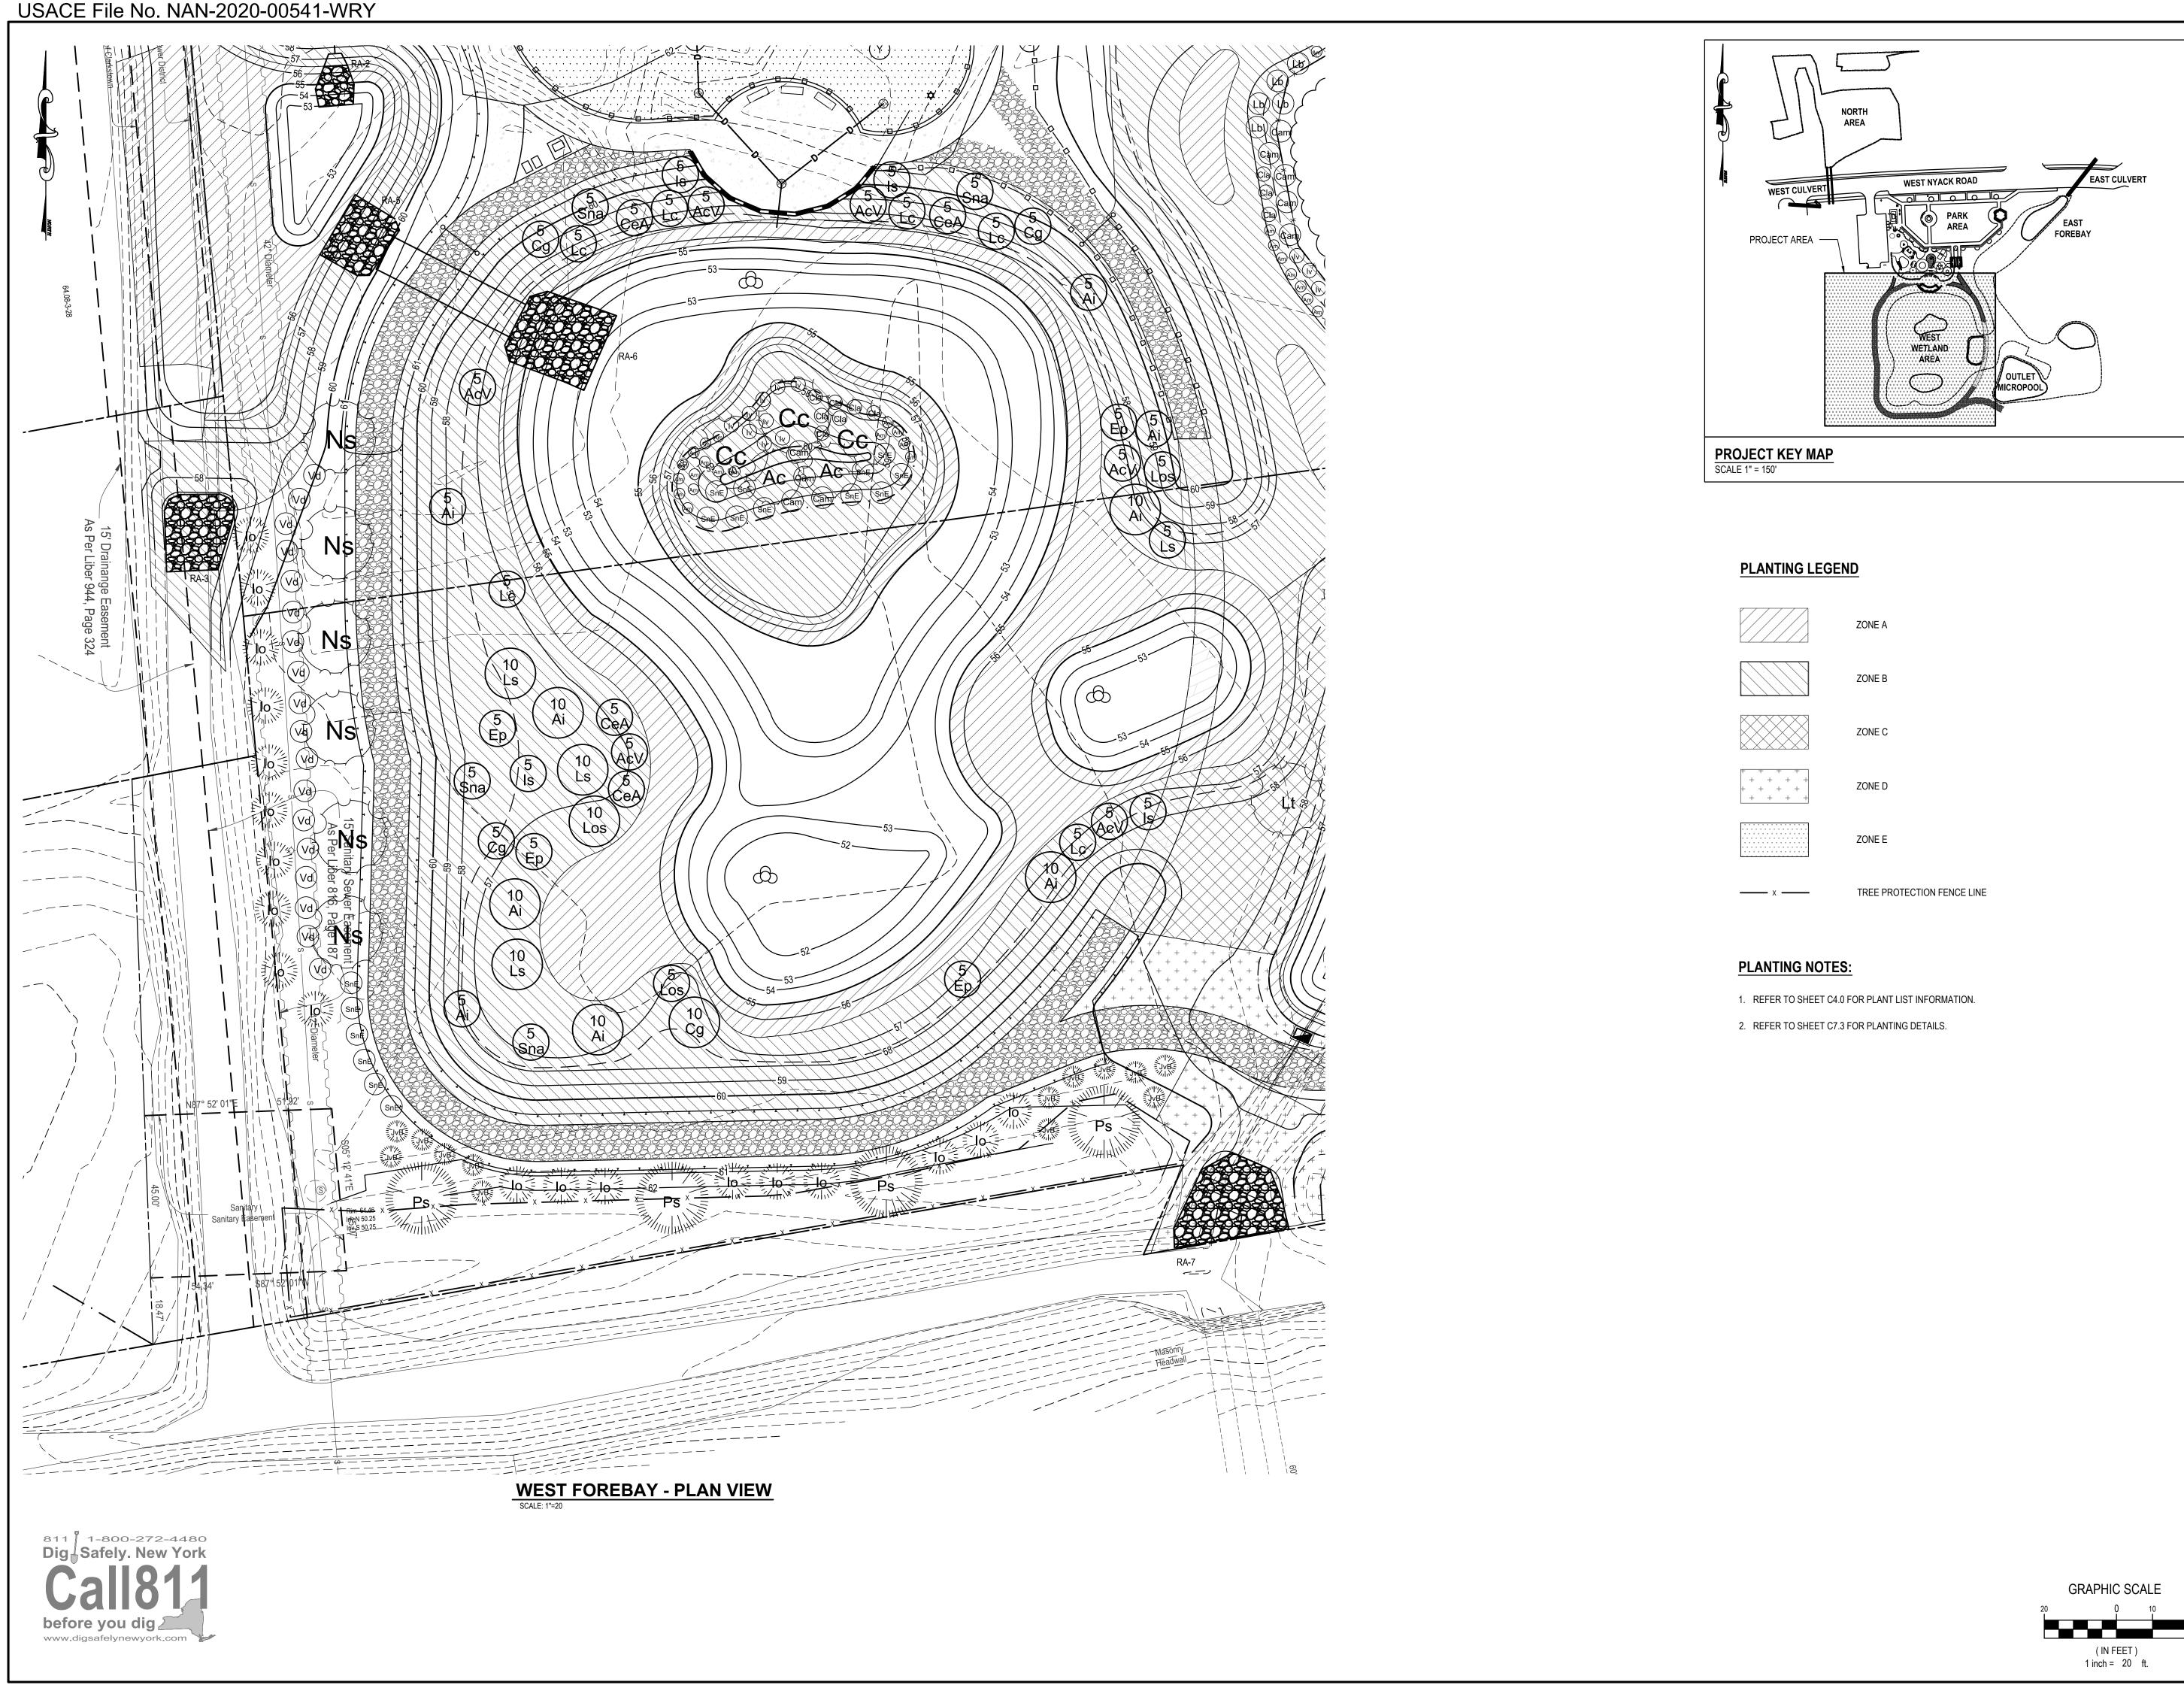

**NYS DEC PERMIT SET** 

**PLANTING PLAN WEST FOREBAY** 

C4.4

Page 18 of 20

ZONE D

ZONE E

TREE PROTECTION FENCE LINE

### **PLANTING NOTES:**

1. REFER TO SHEET C4.0 FOR PLANT LIST INFORMATION.

2. REFER TO SHEET C7.3 FOR PLANTING DETAILS.

538 Broad Hollow Road 4th Floor East Melville, NY 11747 P:(631)756-8000 F:(631)694-4122

# **PLANTING NOTES:**

1. REFER TO SHEET C4.0 FOR PLANT LIST INFORMATION.

538 Broad Hollow Road 4th Floor East Melville, NY 11747 P:(631)756-8000 F:(631)694-4122

Albany, NY 12205 White Plains, NY 11601 New City, NY 10956 Parsippany, NJ 07054 Howell, NJ 07731

GRAPHIC SCALE

( IN FEET ) 1 inch = 20 ft.

- 2. REFER TO SHEET C7.3 FOR PLANTING DETAILS.

PROJECT KEY MAP

STATUS

**NYS DEC PERMIT SET** 

SHEET TIT

**PLANT LIST** 

ZONE C

ZONE D

ZONE E

TREE PROTECTION FENCE LINE