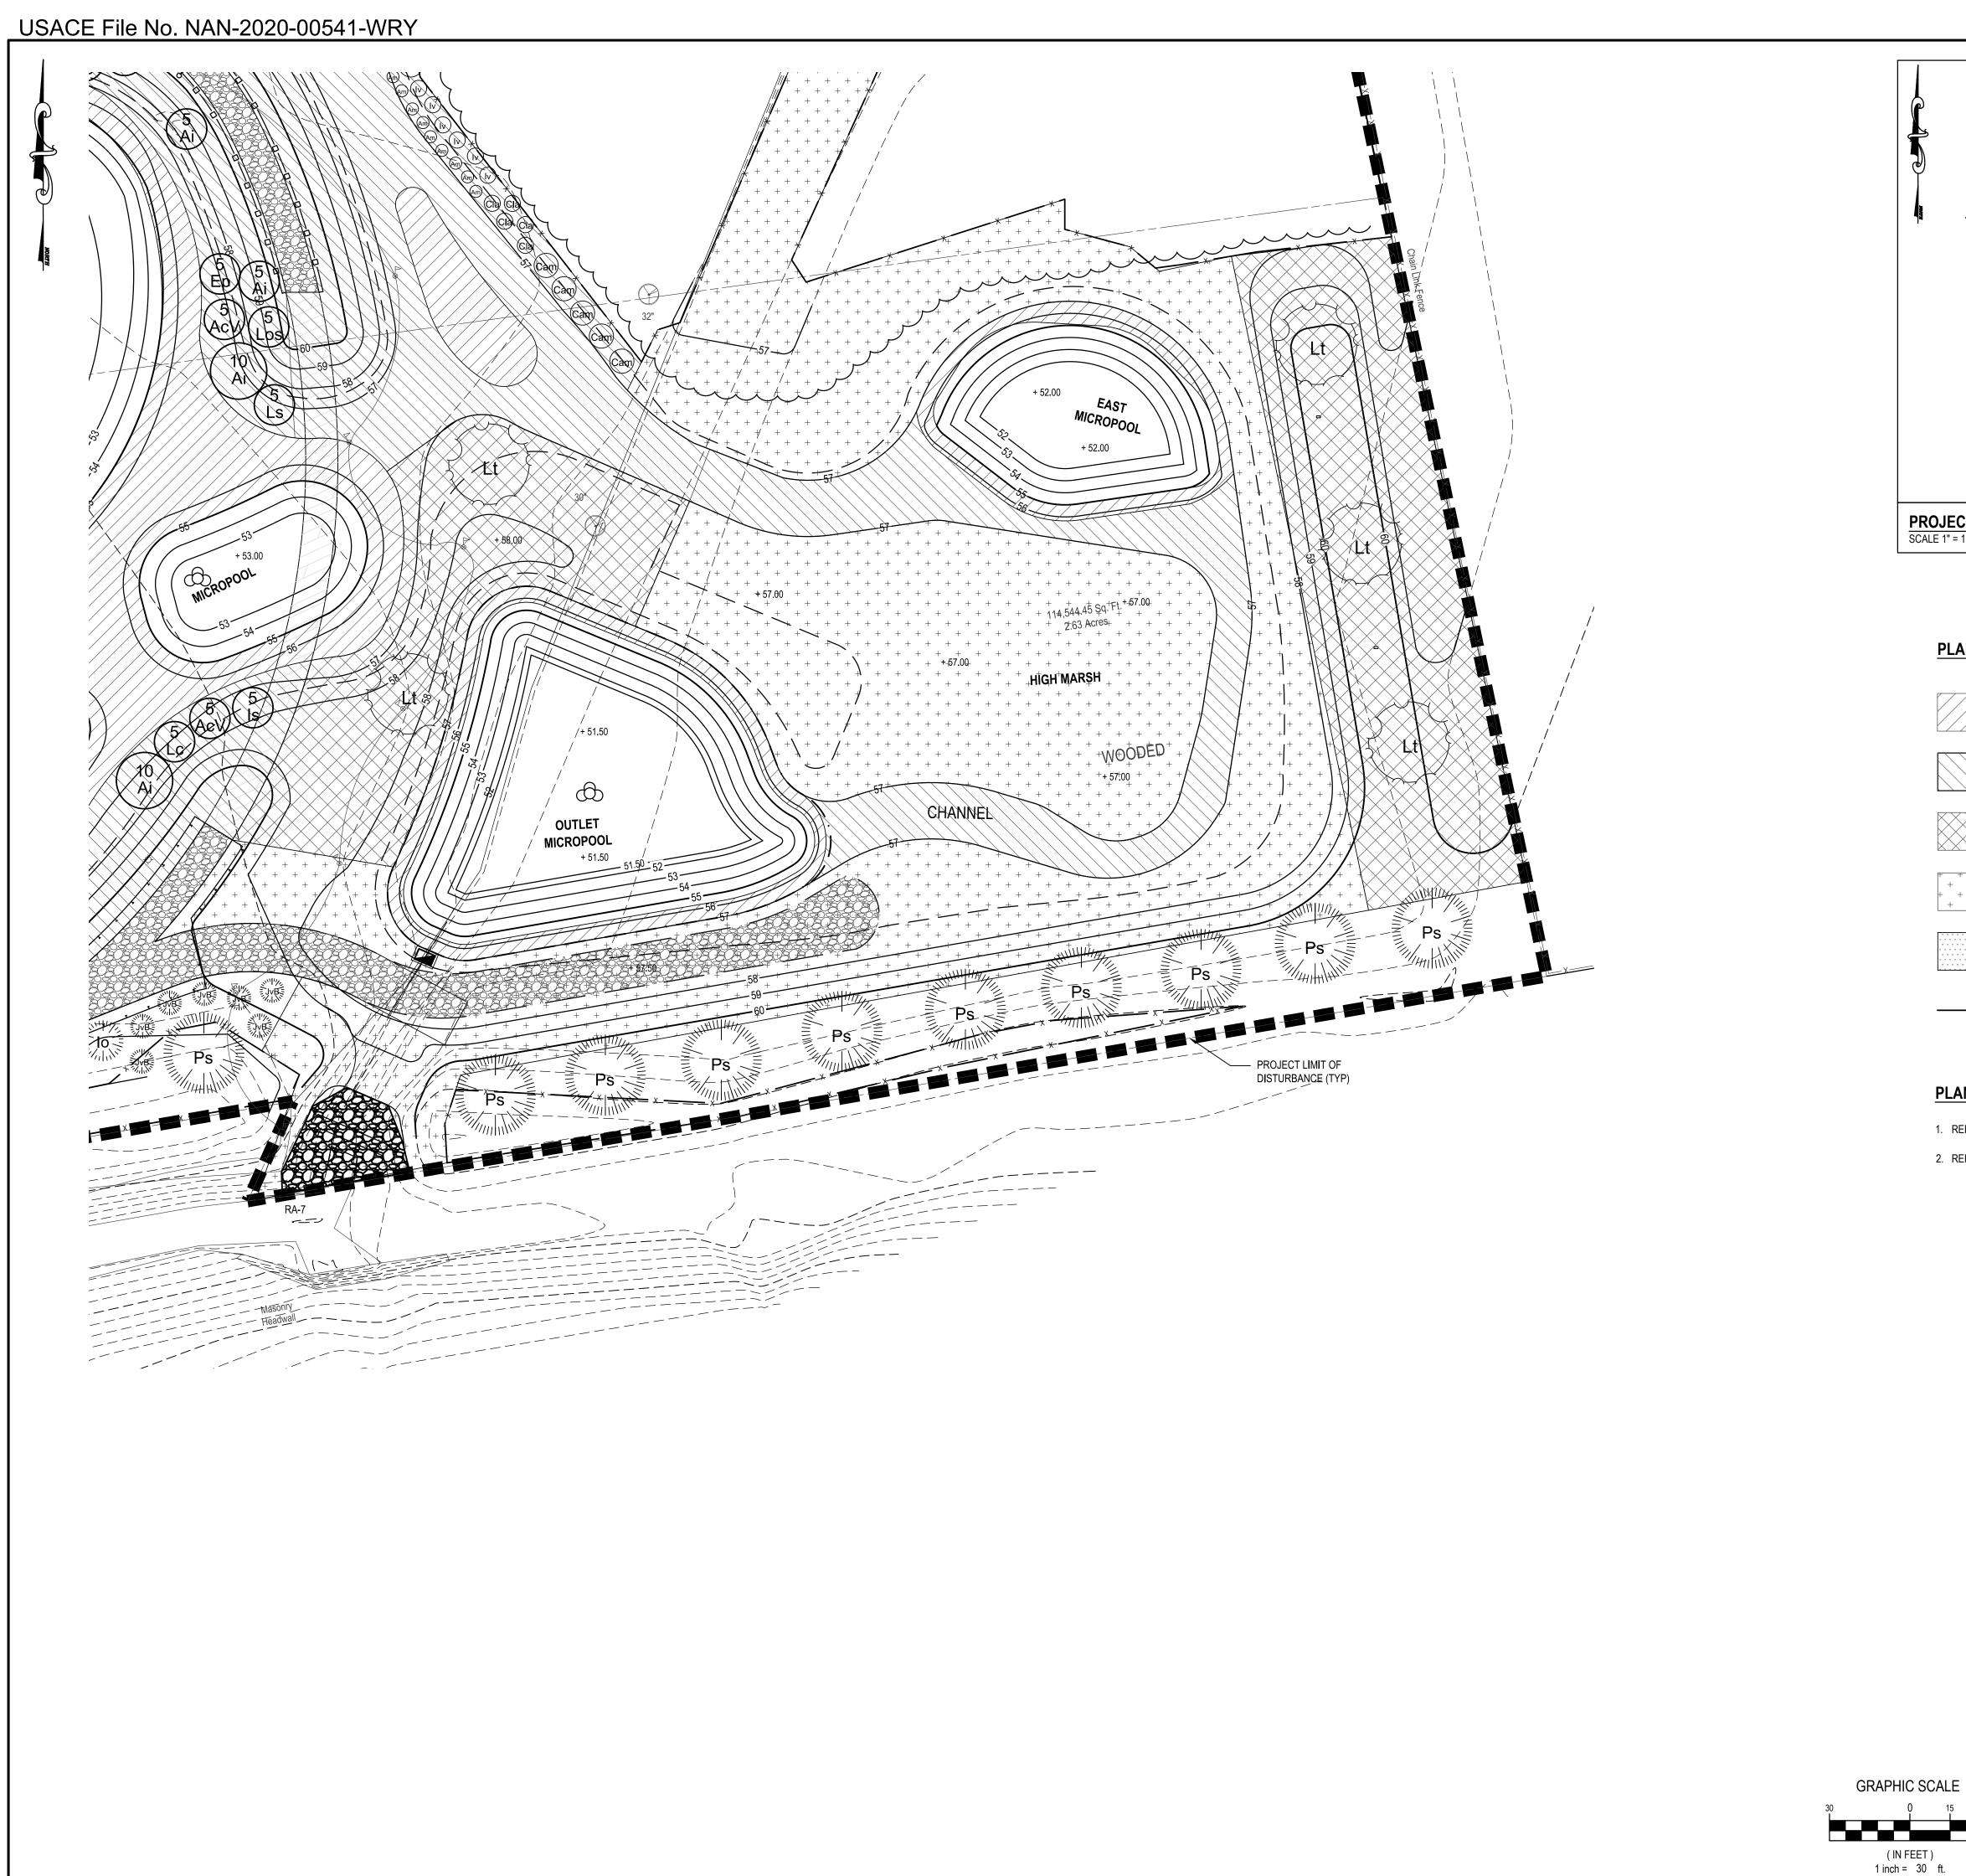

TUS

NYS DEC PERMIT SET

SHEET TITLE

PLANTING PLAN
OUTLET MICROPOOL

### **PLANTING NOTES:**

1. REFER TO SHEET C4.0 FOR PLANT LIST INFORMATION.

2. REFER TO SHEET C7.3 FOR PLANTING DETAILS.

538 Broad Hollow Road 4th Floor East Melville, NY 11747 P:(631)756-8000 F:(631)694-4122

# **PLANTING NOTES:**

1. REFER TO SHEET C4.0 FOR PLANT LIST INFORMATION.

538 Broad Hollow Road 4th Floor East Melville, NY 11747 P:(631)756-8000 F:(631)694-4122

Albany, NY 12205 White Plains, NY 11601 New City, NY 10956 Parsippany, NJ 07054 Howell, NJ 07731