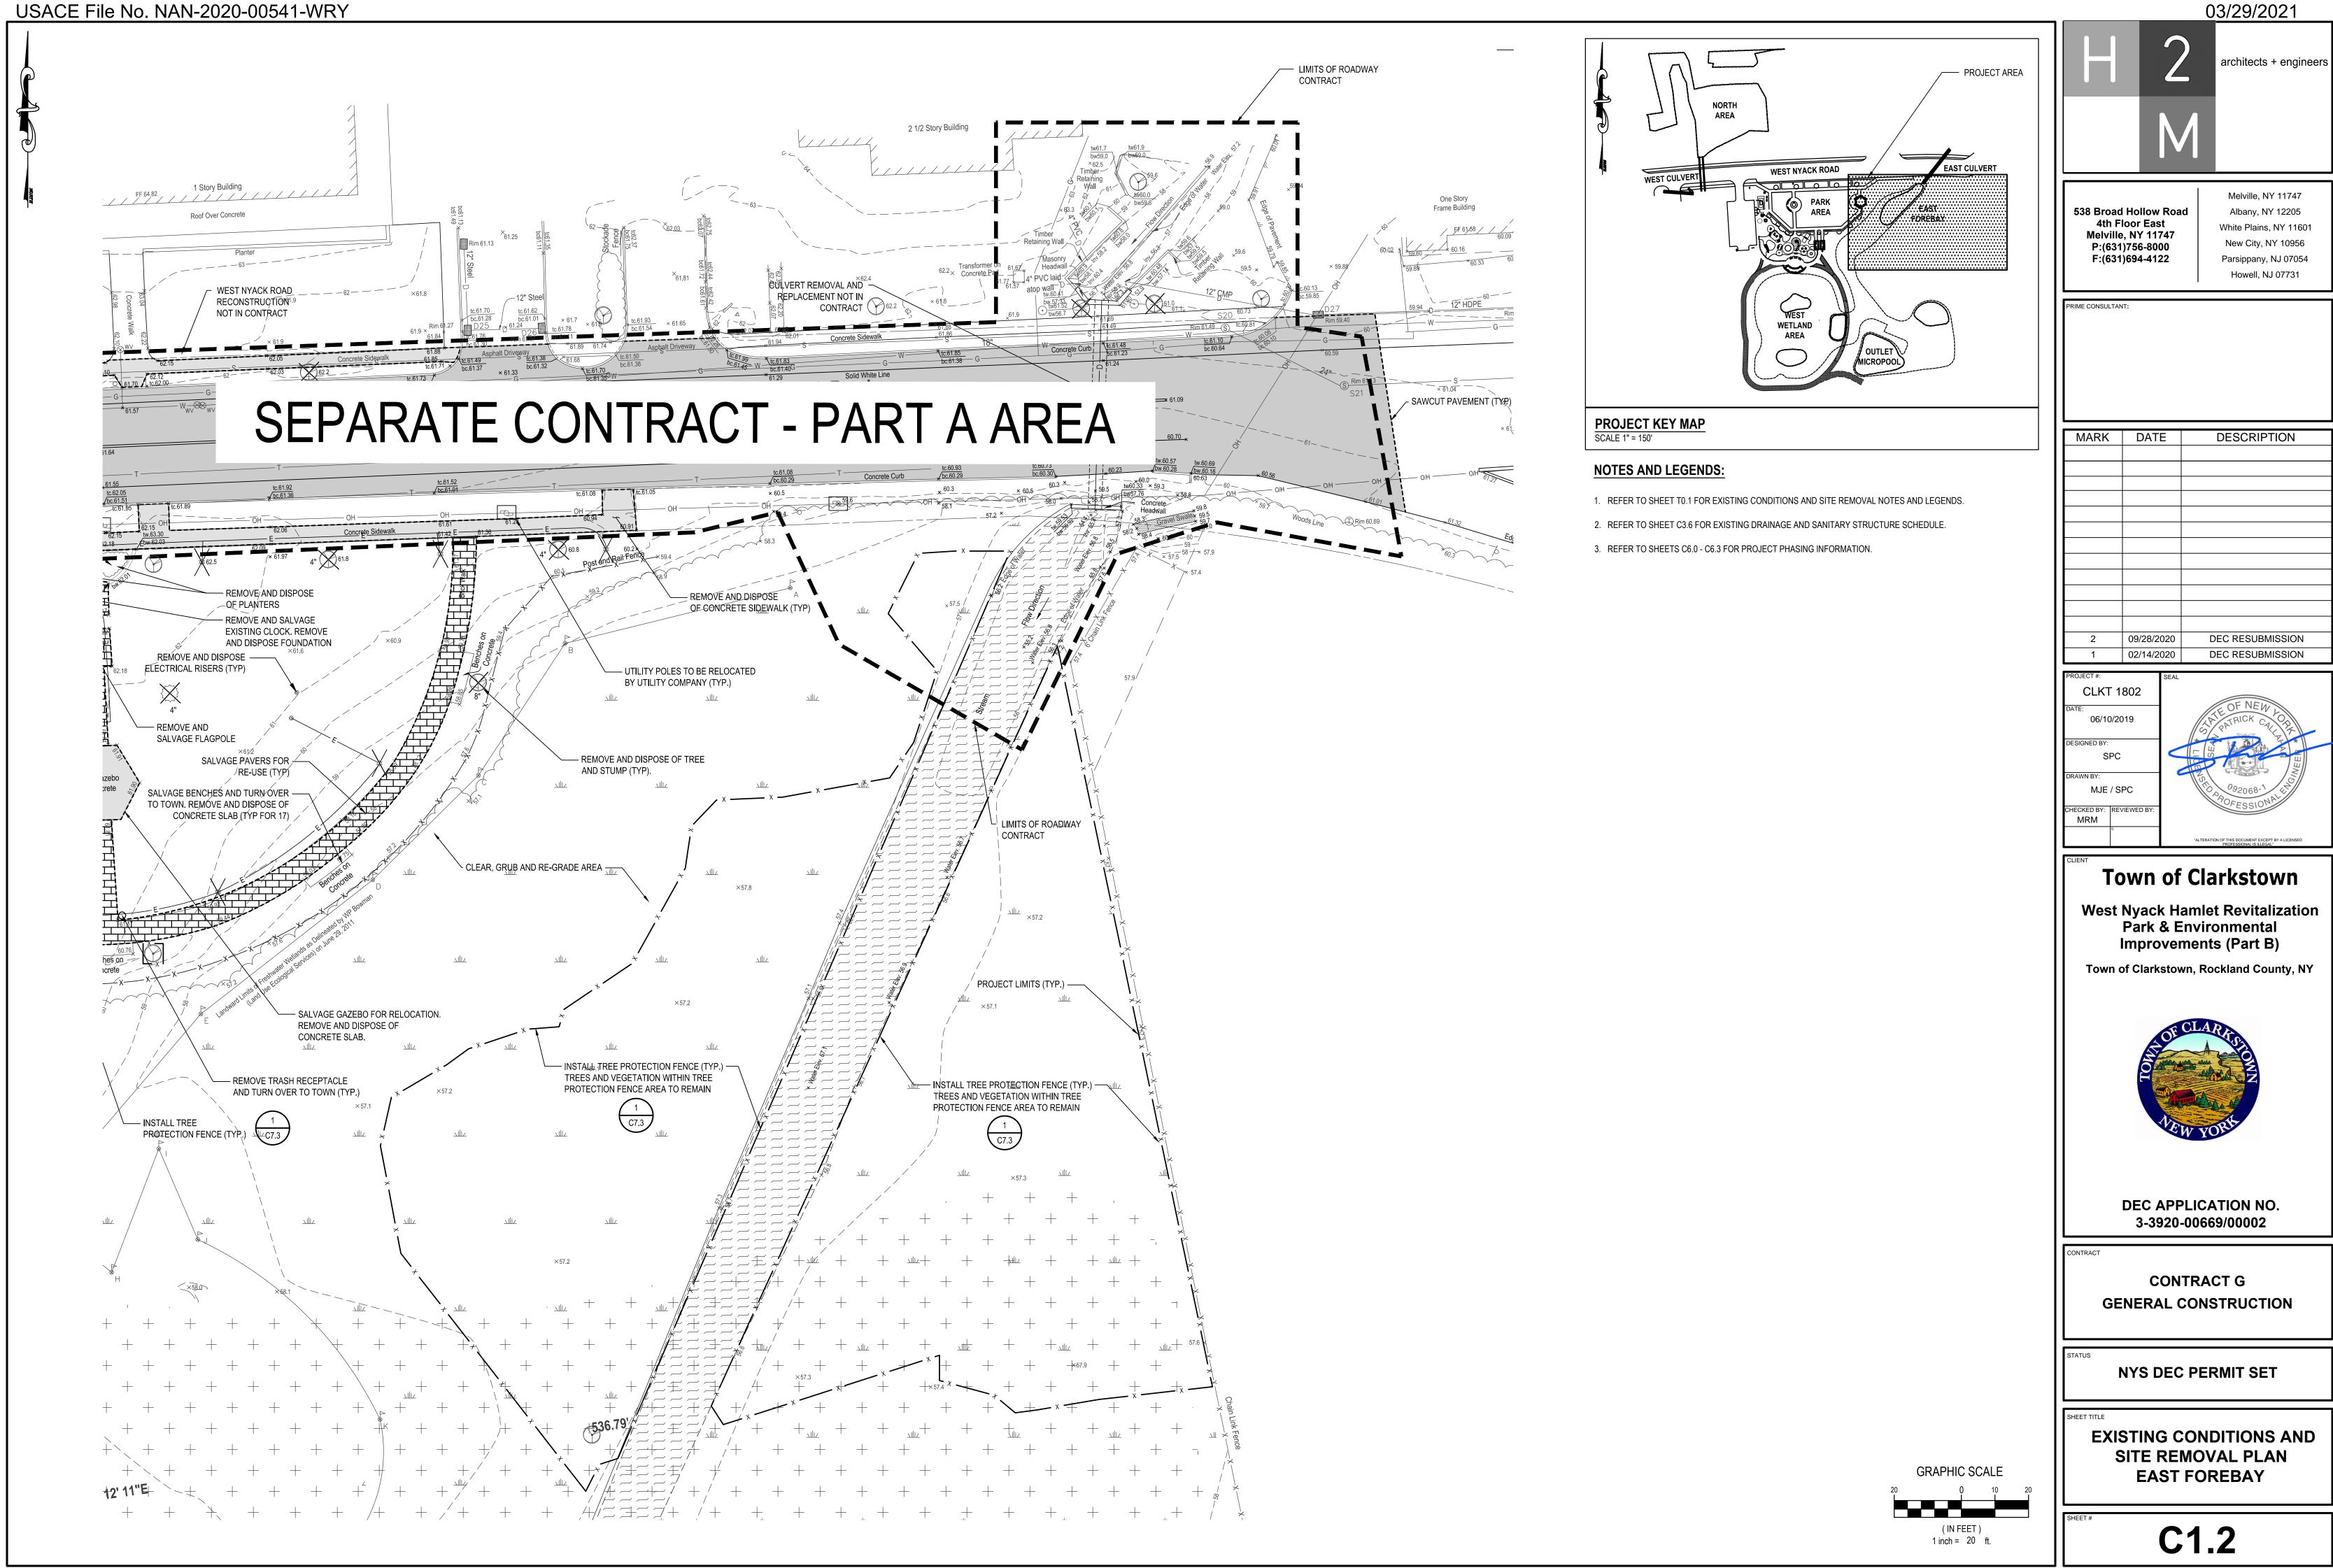

The work would involve re-grading the property to create a series of ponds, channels, micropools, and wetland areas over 0.43 acres north of West Nyack Road and 2.2 acres south of West Nyack Road. In the area north of West Nyack Road, the applicant proposes to excavate approximately 56 CY of material from the existing earthen berm and place an additional 663 CY over 0.37 acres to shift the berm to the western side of the stream channel and extend around the wetland. This shift in berm location would increase storage capacity of the stream and wetland. South of West Nyack Road, approximately 3,214 CY of material would be excavated over 1.24 acres to create various ponds and expand existing wetlands. Additionally, 1.41 acres of existing wetlands and stream channel would be filled with 1,477 CY of material to facilitate berm creation and east stream channel relocation. The existing eastern stream channel would be filled and re-aligned to the west of its current location. All disturbed areas would be planted with native species appropriate for each habitat type, as noted on Plans C4.0 through C4.5, attached to this public notice.

### DIRECTOR OF DEPARTMENT OF ENGINEERING AND FACILITIES MANAGEMENT

DENNIS M. LETSON, P.E

T0.0

3-3920-00669/00002

Page 1 of 20

03/29/2021 USACE File No. NAN-2020-00541-WRY **UTILITY NOTES LEGEND** SITE REMOVAL LEGEND architects + engineers SUBSURFACE UTILITY ENGINEERING (SUE) QUALITY LEVELS OF SERVICE (ACCURACY) DRAINAGE MANHOLE ALL MARKOUT IS QUALITY LEVEL "B" UNLESS OTHERWISE NOTED CURB INLET REMOVE AND DISPOSE QL-A = QUALITY LEVEL A (TEST HOLES) CATCH BASIN EXISTING TREE DATA TYPICALLY ACQUIRED AT ONE POINT ON AN UNDERGROUND UTILITY FEATURE EXPOSED BY AIR VACUUN EXCAVATION OR OTHER MEANS. THE HORIZONTAL AND VERTICAL LOCATION OF THIS REFERENCE POINT IS ACQUIRED INLET AND REPORTED TO ACCEPTABLE SURVEY TOLERANCES. THE ACQUIRED DATA FULFILLS SECTION 5.4.5 ON PAGE 6 OF INLET LIMIT OF CLEARING / INSTALL TREE PROTECTION FENCE WELL HYDRANT DEPICTION OF AN UNDERGROUND UTILITY LINE ESTABLISHED BY SENSING THE LOCATION WITH ELECTRONIC REMOVE AND DISPOSE \_\_\_\_ INSTRUMENTATION. LINEWORK AND UTILITY SURFACE FEATURES ARE ACQUIRED BY SURVEYING POINTS ALONG OF EXISTING CURB WATER MANHOLE ALIGNMENT TO ACCEPTABLE SURVEY TOLERANCES. Melville, NY 11747 WATER METER SAWCUT PAVEMENT LINE 538 Broad Hollow Road QL-C = QUALITY LEVEL C (RECORDS PLOTTING)
UTILITY INFORMATION OBTAINED FROM RECORD INFORMATION AND PLOTTED TO CORRELATE WITH SURFACE UTILITY Albany, NY 12205 WATER VALVE 4th Floor East White Plains, NY 11601 FEATURES WHICH HAVE BEEN SURVEY LOCATED AND ACCURATELY REDUCED ON TO DESIGN/CONSTRUCTION Melville, NY 11747 REMOVE AND DISPOSE EXISTING SANITARY MANHOLE New City, NY 10956 ASPHALT PAVEMENT AND BASE P:(631)756-8000 CLEAN OUT F:(631)694-4122 Parsippany, NJ 07054 QL-D = QUALITY LEVEL D (RECORDS DRAFTING)
DEPICTION OF UNDERGROUND UTILITY LINES BY TRANSPOSITION FROM UTILITY RECORDS OR PLACED FROM VERBAL ELECTRIC MANHOLE REMOVE AND DISPOSE EXISTING Howell, NJ 07731 RECOLLECTIONS WITHOUT BENEFIT OF SURVEYED SURFACE FEATURES. ACCURACY OF INFORMATION IS QUESTIONABLE CONCRETE SIDEWALK ELECTRIC METER ELECTRIC BOX SALVAGE PAVERS FOR RE-USE END OF INFORMATION PERTAINS TO THE LOSS OF SIGNAL THAT HAS BEEN APPLIED TO AN UNDERGROUND UTILITY AND LIGHT THEN DETECTED TO ELECTRONICALLY LOCATE THE UTILITY. COMMONLY FOUND WHERE UTILITIES CHANGE TO **NORTH AREA** NON-CONDUCTIVE MATERIALS, ARE CUT OR AT END OF UTILITY. TRAFFIC CONTROL BOX REMOVE AND DISPOSE OF EXISTING CHAIN LINK FENCE C1.0, C3.1, & C4.1 UTILITY POLE **GUY WIRE** REMOVE AND DISPOSE OF **EXISTING DRAINAGE INLET** LAND NOW OR FORMERLY OF **GUY POLE** FORMERLY OF HOLY JERUSALEM ENTERPRISES, LLC. WESTNYACK TELEPHONE MANHOLE CONSTRÙĆTION CORP SATELLITE DISH REMOVE AND DISPOSE OF DATE DESCRIPTION GAS VALVE NO DEED OR SURVEY FOUND EXISTING DRAINAGE LINE LAND NOW OR FORMERLY OF MONITOR WELL REMOVE AND DISPOSE OF ——E—— ROADWAY AREA WORK TO BE COMPLETED UNDER IRRIGATION CONTROL BOX **EXISTING ELECTRICAL LINE** SPRINKLER HEAD SEPARATE TOWN CONTRACT: PART A - ROADWORK SIGN JOHNSON HILLTOP REA SPOT ELEVATION REMOVE AND DISPOSE OF MANHOLE EXISTING LIGHT POLE BOLLARD UTILITY POLES TO WETLAND MARKER မှ BE RELOCATED BY OTHERS **EVERGREEN TREE** YABOO FENCE Co. INC LAND NOW OR FORMERLY OF TOWN OF CLARKSTOWN **EVERGREEN SHRUB** LAND NOW OR FORMERLY OF TOWN OF CLARKSTOWN Drainage Easement to Town of Clarkstown (L 751 P 2023) — DECIDUOUS TREE <sup>₩</sup>65.05-2-21 <sup>₩</sup> Drainage Easement to 09/28/2020 DEC RESUBMISSION DECIDUOUS SHRUB County of Rockland 02/14/2020 DEC RESUBMISSION (L 738 P 773) === DROP CURB DRAINAGE EASEMENT CLKT 1802 **EAST FOREBAY** -----D------ STORM DRAIN 06/10/2019 -----L ROOF LEADER C1.1, C2.1, C3.2, & C4.2 **C1.2, C3.3, & C4.3** LAND NOW OR FORMERLY OF VILLAGE SQUARE PROPERTIES LLC ———— WATER MAIN ----- WS ----- WATER SERVICE ----- HC ------ HOUSE CONNECTION ——s—— SANITARY SEWER **EXISTING CONDITIONS NOTES** ———G—— UNDERGROUND GAS MRM 1. EXISTING SURVEY PREPARED BY H2M ARCHITECTS + ENGINEERS. —— T—— UNDERGROUND TELEPHONE 2. ELEVATIONS REFER TO N.A.V.D. 1988. ----- OH ----- OVERHEAD WIRES **Town of Clarkstown** 3. THE LOCATIONS OF UNDERGROUND STRUCTURES AND UTILITIES SHOWN HEREON ARE BASED ON ABOVEGROUND ——×—— FENCE FEATURES AND/OR RECORD DRAWINGS AND MARKOUT PROVIDED BY ACCUMARK SUBSURFACE UTILITY SERVICES - - 65 - CONTOUR ON JULY 22, 2013. LOCATIONS OF UNDERGROUND STRUCTURES AND UTILITIES MAY VARY FROM LOCATIONS SHOWN TC 66.00 BC HEREON. ADDITIONAL BURIED STRUCTURES AND UTILITIES MAY BE ENCOUNTERED. West Nyack Hamlet Revitalization TOP/BOT CURB GRADE Park & Environmental HANDICAP PARKING STALL Improvements (Part B) ASPHALT PAVEMENT **SITE REMOVAL NOTES:** Town of Clarkstown, Rockland County, NY CONCRETE PAVEMENT 1. REPORT ANY DISCREPANCIES BETWEEN ACTUAL FIELD CONDITIONS AND THE PLANS TO THE ENGINEER IN WRITING IMMEDIATELY. SIDEWALK PAVERS 2. UNDERGROUND UTILITY INFORMATION SHOWN ON THESE PLANS WAS OBTAINED FOR DESIGN PURPOSES STREAM ONLY. PROVIDE FOR CONSTRUCTION MARKOUT AND LOCATE EXISTING UNDERGROUND UTILITIES. NO EXCAVATION CAN COMMENCE UNTIL UTILITY DOCUMENTATION HAS BEEN COMPLETED. WETLANDS 3. AFTER MARKOUT AND PRIOR TO DISTURBING THE SITE, UNCOVER ALL SUBSURFACE UTILITIES AND STRUCTURES WITHIN LIMITS OF DISTURBANCE TO CONFIRM THEIR LOCATION AND DEPTH. **\* OUTLET MICROPOOL WEST FOREBAY** 4. NO COMPENSATION WILL BE MADE FOR ANY INCONVENIENCE CAUSED BY ENCOUNTERING UTILITIES AND STRUCTURES WHICH ARE NOT SHOWN, OR ARE INACCURATELY SHOWN ON THE PLANS. C1.3, C3.4, & C4.4 C1.4, C3.5, & C4.5 5. REPAIR ANY DAMAGE TO EXISTING UTILITIES RESULTING FROM CONTRACTOR OPERATIONS IMMEDIATELY AT NO COST TO OWNER. 6. REPAIR ANY DAMAGE TO EXISTING SITE FEATURES SCHEDULED TO REMAIN RESULTING FROM 48,219.93 Sq/Ft. CONTRACTOR OPERATIONS AT NO COST TO OWNER. 1.11 Acres **DEC APPLICATION NO.** 7. LOCATE ALL COMPONENTS OF ANY EXISTING IRRIGATION SYSTEMS PRIOR TO CONSTRUCTION AND 3-3920-00669/00002 PROTECT THROUGHOUT THE DURATION OF THE CONTRACT. REPAIR ALL DAMAGED COMPONENTS [AT NO ADDITIONAL COST TO THE OWNER. 8. SAWCUT CONCRETE PAVEMENT BACK TO NEAREST EXPANSION/CONTROL JOINT. **CONTRACT G** 9. PROVIDE TEMPORARY FENCING TO PROTECT WORK AREAS. **GENERAL CONSTRUCTION** 10. INSTALL EROSION CONTROL MEASURES AS SHOWN ON THE EROSION AND SEDIMENT CONTROL PLAN PRIOR TO ANY GROUND DISTURBANCE. 11. DELINEATE THE LIMITS OF CLEARING AND REVIEW WITH THE OWNER PRIOR TO COMMENCING WORK. 12. NOTIFY OWNER AND ENGINEER IMMEDIATELY IN WRITING WHEN UNKNOWN STRUCTURES OR SUSPECTED **NYS DEC PERMIT SET** HAZARDOUS OR CONTAMINATED MATERIALS ARE ENCOUNTERED PRIOR TO REMOVAL OR DISTURBANCE. 13. TAKE APPROPRIATE MEASURES TO PROTECT PEDESTRIANS AND VEHICULAR TRAFFIC DURING REMOVAL ACTIVITIES, AND PROVIDE TEMPORARY MEASURES FOR THE PROTECTION AND SAFETY OF THE PUBLIC UNTIL FINAL ACCEPTANCE BY THE OWNER. 14. BACKFILL ALL VOIDS RESULTING FROM THE REMOVAL OF EXISTING SITE FEATURES. BACKFILL TO BE SOIL, GRAPHIC SCALE **NOTES AND KEY PLAN** FREE OF ORGANIC MATERIAL, DEBRIS, TRASH, CLAY AND STONES LARGER THAN 4 INCHES.

### **NOTES AND LEGENDS:**

- 1. REFER TO SHEET T0.1 FOR EXISTING CONDITIONS AND SITE REMOVAL NOTES AND LEGENDS.
- 2. REFER TO SHEET C3.6 FOR EXISTING DRAINAGE AND SANITARY STRUCTURE SCHEDULE.
- 3. REFER TO SHEETS C6.0 C6.3 FOR PROJECT PHASING INFORMATION.