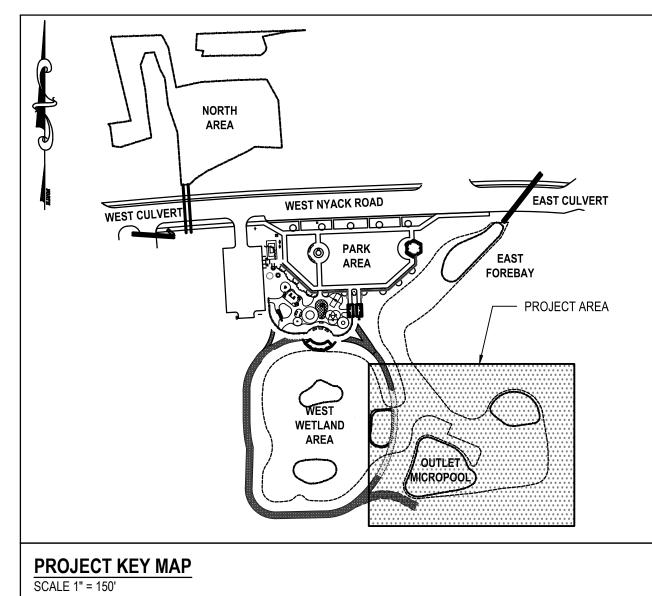

### DIRECTOR OF DEPARTMENT OF ENGINEERING AND FACILITIES MANAGEMENT

DENNIS M. LETSON, P.E

T0.0

3-3920-00669/00002

Page 1 of 20

03/29/2021 USACE File No. NAN-2020-00541-WRY **UTILITY NOTES LEGEND** SITE REMOVAL LEGEND architects + engineers SUBSURFACE UTILITY ENGINEERING (SUE) QUALITY LEVELS OF SERVICE (ACCURACY) DRAINAGE MANHOLE ALL MARKOUT IS QUALITY LEVEL "B" UNLESS OTHERWISE NOTED CURB INLET REMOVE AND DISPOSE QL-A = QUALITY LEVEL A (TEST HOLES) CATCH BASIN EXISTING TREE DATA TYPICALLY ACQUIRED AT ONE POINT ON AN UNDERGROUND UTILITY FEATURE EXPOSED BY AIR VACUUN EXCAVATION OR OTHER MEANS. THE HORIZONTAL AND VERTICAL LOCATION OF THIS REFERENCE POINT IS ACQUIRED INLET AND REPORTED TO ACCEPTABLE SURVEY TOLERANCES. THE ACQUIRED DATA FULFILLS SECTION 5.4.5 ON PAGE 6 OF INLET LIMIT OF CLEARING / INSTALL TREE PROTECTION FENCE WELL HYDRANT DEPICTION OF AN UNDERGROUND UTILITY LINE ESTABLISHED BY SENSING THE LOCATION WITH ELECTRONIC REMOVE AND DISPOSE \_\_\_\_ INSTRUMENTATION. LINEWORK AND UTILITY SURFACE FEATURES ARE ACQUIRED BY SURVEYING POINTS ALONG OF EXISTING CURB WATER MANHOLE ALIGNMENT TO ACCEPTABLE SURVEY TOLERANCES. Melville, NY 11747 WATER METER SAWCUT PAVEMENT LINE 538 Broad Hollow Road QL-C = QUALITY LEVEL C (RECORDS PLOTTING)
UTILITY INFORMATION OBTAINED FROM RECORD INFORMATION AND PLOTTED TO CORRELATE WITH SURFACE UTILITY Albany, NY 12205 WATER VALVE 4th Floor East White Plains, NY 11601 FEATURES WHICH HAVE BEEN SURVEY LOCATED AND ACCURATELY REDUCED ON TO DESIGN/CONSTRUCTION Melville, NY 11747 REMOVE AND DISPOSE EXISTING SANITARY MANHOLE New City, NY 10956 ASPHALT PAVEMENT AND BASE P:(631)756-8000 CLEAN OUT F:(631)694-4122 Parsippany, NJ 07054 QL-D = QUALITY LEVEL D (RECORDS DRAFTING)
DEPICTION OF UNDERGROUND UTILITY LINES BY TRANSPOSITION FROM UTILITY RECORDS OR PLACED FROM VERBAL ELECTRIC MANHOLE REMOVE AND DISPOSE EXISTING Howell, NJ 07731 RECOLLECTIONS WITHOUT BENEFIT OF SURVEYED SURFACE FEATURES. ACCURACY OF INFORMATION IS QUESTIONABLE CONCRETE SIDEWALK ELECTRIC METER ELECTRIC BOX SALVAGE PAVERS FOR RE-USE END OF INFORMATION PERTAINS TO THE LOSS OF SIGNAL THAT HAS BEEN APPLIED TO AN UNDERGROUND UTILITY AND LIGHT THEN DETECTED TO ELECTRONICALLY LOCATE THE UTILITY. COMMONLY FOUND WHERE UTILITIES CHANGE TO **NORTH AREA** NON-CONDUCTIVE MATERIALS, ARE CUT OR AT END OF UTILITY. TRAFFIC CONTROL BOX REMOVE AND DISPOSE OF EXISTING CHAIN LINK FENCE C1.0, C3.1, & C4.1 UTILITY POLE **GUY WIRE** REMOVE AND DISPOSE OF **EXISTING DRAINAGE INLET** LAND NOW OR FORMERLY OF **GUY POLE** FORMERLY OF HOLY JERUSALEM ENTERPRISES, LLC. WESTNYACK TELEPHONE MANHOLE CONSTRÙĆTION CORP SATELLITE DISH REMOVE AND DISPOSE OF DATE DESCRIPTION GAS VALVE NO DEED OR SURVEY FOUND EXISTING DRAINAGE LINE LAND NOW OR FORMERLY OF MONITOR WELL REMOVE AND DISPOSE OF ——E—— ROADWAY AREA WORK TO BE COMPLETED UNDER IRRIGATION CONTROL BOX **EXISTING ELECTRICAL LINE** SPRINKLER HEAD SEPARATE TOWN CONTRACT: PART A - ROADWORK SIGN JOHNSON HILLTOP REA SPOT ELEVATION REMOVE AND DISPOSE OF MANHOLE EXISTING LIGHT POLE BOLLARD UTILITY POLES TO WETLAND MARKER မှ BE RELOCATED BY OTHERS **EVERGREEN TREE** YABOO FENCE Co. INC LAND NOW OR FORMERLY OF TOWN OF CLARKSTOWN **EVERGREEN SHRUB** LAND NOW OR FORMERLY OF TOWN OF CLARKSTOWN Drainage Easement to Town of Clarkstown (L 751 P 2023) — DECIDUOUS TREE <sup>₩</sup>65.05-2-21 <sup>₩</sup> Drainage Easement to 09/28/2020 DEC RESUBMISSION DECIDUOUS SHRUB County of Rockland 02/14/2020 DEC RESUBMISSION (L 738 P 773) === DROP CURB DRAINAGE EASEMENT CLKT 1802 **EAST FOREBAY** -----D------ STORM DRAIN 06/10/2019 -----L ROOF LEADER C1.1, C2.1, C3.2, & C4.2 **C1.2, C3.3, & C4.3** LAND NOW OR FORMERLY OF VILLAGE SQUARE PROPERTIES LLC ———— WATER MAIN ----- WS ----- WATER SERVICE ----- HC ------ HOUSE CONNECTION ——s—— SANITARY SEWER **EXISTING CONDITIONS NOTES** ———G—— UNDERGROUND GAS MRM 1. EXISTING SURVEY PREPARED BY H2M ARCHITECTS + ENGINEERS. —— T—— UNDERGROUND TELEPHONE 2. ELEVATIONS REFER TO N.A.V.D. 1988. ----- OH ----- OVERHEAD WIRES **Town of Clarkstown** 3. THE LOCATIONS OF UNDERGROUND STRUCTURES AND UTILITIES SHOWN HEREON ARE BASED ON ABOVEGROUND ——×—— FENCE FEATURES AND/OR RECORD DRAWINGS AND MARKOUT PROVIDED BY ACCUMARK SUBSURFACE UTILITY SERVICES - - 65 - CONTOUR ON JULY 22, 2013. LOCATIONS OF UNDERGROUND STRUCTURES AND UTILITIES MAY VARY FROM LOCATIONS SHOWN TC 66.00 BC HEREON. ADDITIONAL BURIED STRUCTURES AND UTILITIES MAY BE ENCOUNTERED. West Nyack Hamlet Revitalization TOP/BOT CURB GRADE Park & Environmental HANDICAP PARKING STALL Improvements (Part B) ASPHALT PAVEMENT **SITE REMOVAL NOTES:** Town of Clarkstown, Rockland County, NY CONCRETE PAVEMENT 1. REPORT ANY DISCREPANCIES BETWEEN ACTUAL FIELD CONDITIONS AND THE PLANS TO THE ENGINEER IN WRITING IMMEDIATELY. SIDEWALK PAVERS 2. UNDERGROUND UTILITY INFORMATION SHOWN ON THESE PLANS WAS OBTAINED FOR DESIGN PURPOSES STREAM ONLY. PROVIDE FOR CONSTRUCTION MARKOUT AND LOCATE EXISTING UNDERGROUND UTILITIES. NO EXCAVATION CAN COMMENCE UNTIL UTILITY DOCUMENTATION HAS BEEN COMPLETED. WETLANDS 3. AFTER MARKOUT AND PRIOR TO DISTURBING THE SITE, UNCOVER ALL SUBSURFACE UTILITIES AND STRUCTURES WITHIN LIMITS OF DISTURBANCE TO CONFIRM THEIR LOCATION AND DEPTH. **\* OUTLET MICROPOOL WEST FOREBAY** 4. NO COMPENSATION WILL BE MADE FOR ANY INCONVENIENCE CAUSED BY ENCOUNTERING UTILITIES AND STRUCTURES WHICH ARE NOT SHOWN, OR ARE INACCURATELY SHOWN ON THE PLANS. C1.3, C3.4, & C4.4 C1.4, C3.5, & C4.5 5. REPAIR ANY DAMAGE TO EXISTING UTILITIES RESULTING FROM CONTRACTOR OPERATIONS IMMEDIATELY AT NO COST TO OWNER. 6. REPAIR ANY DAMAGE TO EXISTING SITE FEATURES SCHEDULED TO REMAIN RESULTING FROM 48,219.93 Sq/Ft. CONTRACTOR OPERATIONS AT NO COST TO OWNER. 1.11 Acres **DEC APPLICATION NO.** 7. LOCATE ALL COMPONENTS OF ANY EXISTING IRRIGATION SYSTEMS PRIOR TO CONSTRUCTION AND 3-3920-00669/00002 PROTECT THROUGHOUT THE DURATION OF THE CONTRACT. REPAIR ALL DAMAGED COMPONENTS [AT NO ADDITIONAL COST TO THE OWNER. 8. SAWCUT CONCRETE PAVEMENT BACK TO NEAREST EXPANSION/CONTROL JOINT. **CONTRACT G** 9. PROVIDE TEMPORARY FENCING TO PROTECT WORK AREAS. **GENERAL CONSTRUCTION** 10. INSTALL EROSION CONTROL MEASURES AS SHOWN ON THE EROSION AND SEDIMENT CONTROL PLAN PRIOR TO ANY GROUND DISTURBANCE. 11. DELINEATE THE LIMITS OF CLEARING AND REVIEW WITH THE OWNER PRIOR TO COMMENCING WORK. 12. NOTIFY OWNER AND ENGINEER IMMEDIATELY IN WRITING WHEN UNKNOWN STRUCTURES OR SUSPECTED **NYS DEC PERMIT SET** HAZARDOUS OR CONTAMINATED MATERIALS ARE ENCOUNTERED PRIOR TO REMOVAL OR DISTURBANCE. 13. TAKE APPROPRIATE MEASURES TO PROTECT PEDESTRIANS AND VEHICULAR TRAFFIC DURING REMOVAL ACTIVITIES, AND PROVIDE TEMPORARY MEASURES FOR THE PROTECTION AND SAFETY OF THE PUBLIC UNTIL FINAL ACCEPTANCE BY THE OWNER. 14. BACKFILL ALL VOIDS RESULTING FROM THE REMOVAL OF EXISTING SITE FEATURES. BACKFILL TO BE SOIL, GRAPHIC SCALE **NOTES AND KEY PLAN** FREE OF ORGANIC MATERIAL, DEBRIS, TRASH, CLAY AND STONES LARGER THAN 4 INCHES.

1 inch = 50 ft.

Page 2 of 20

T0.1

15. REFER TO WEST NYACK ROAD PLAN AND PROFILES SHEET FOR SITE REMOVAL INFORMATION WITHIN WEST

16. REFER TO EAST AND WEST CULVERT REPLACEMENT PLAN AND PROFILES SHEET FOR SITE REMOVAL

NYACK ROAD.

INFORMATION FOR THE EAST AND WEST CULVERTS.

PROJECT KEY MAP