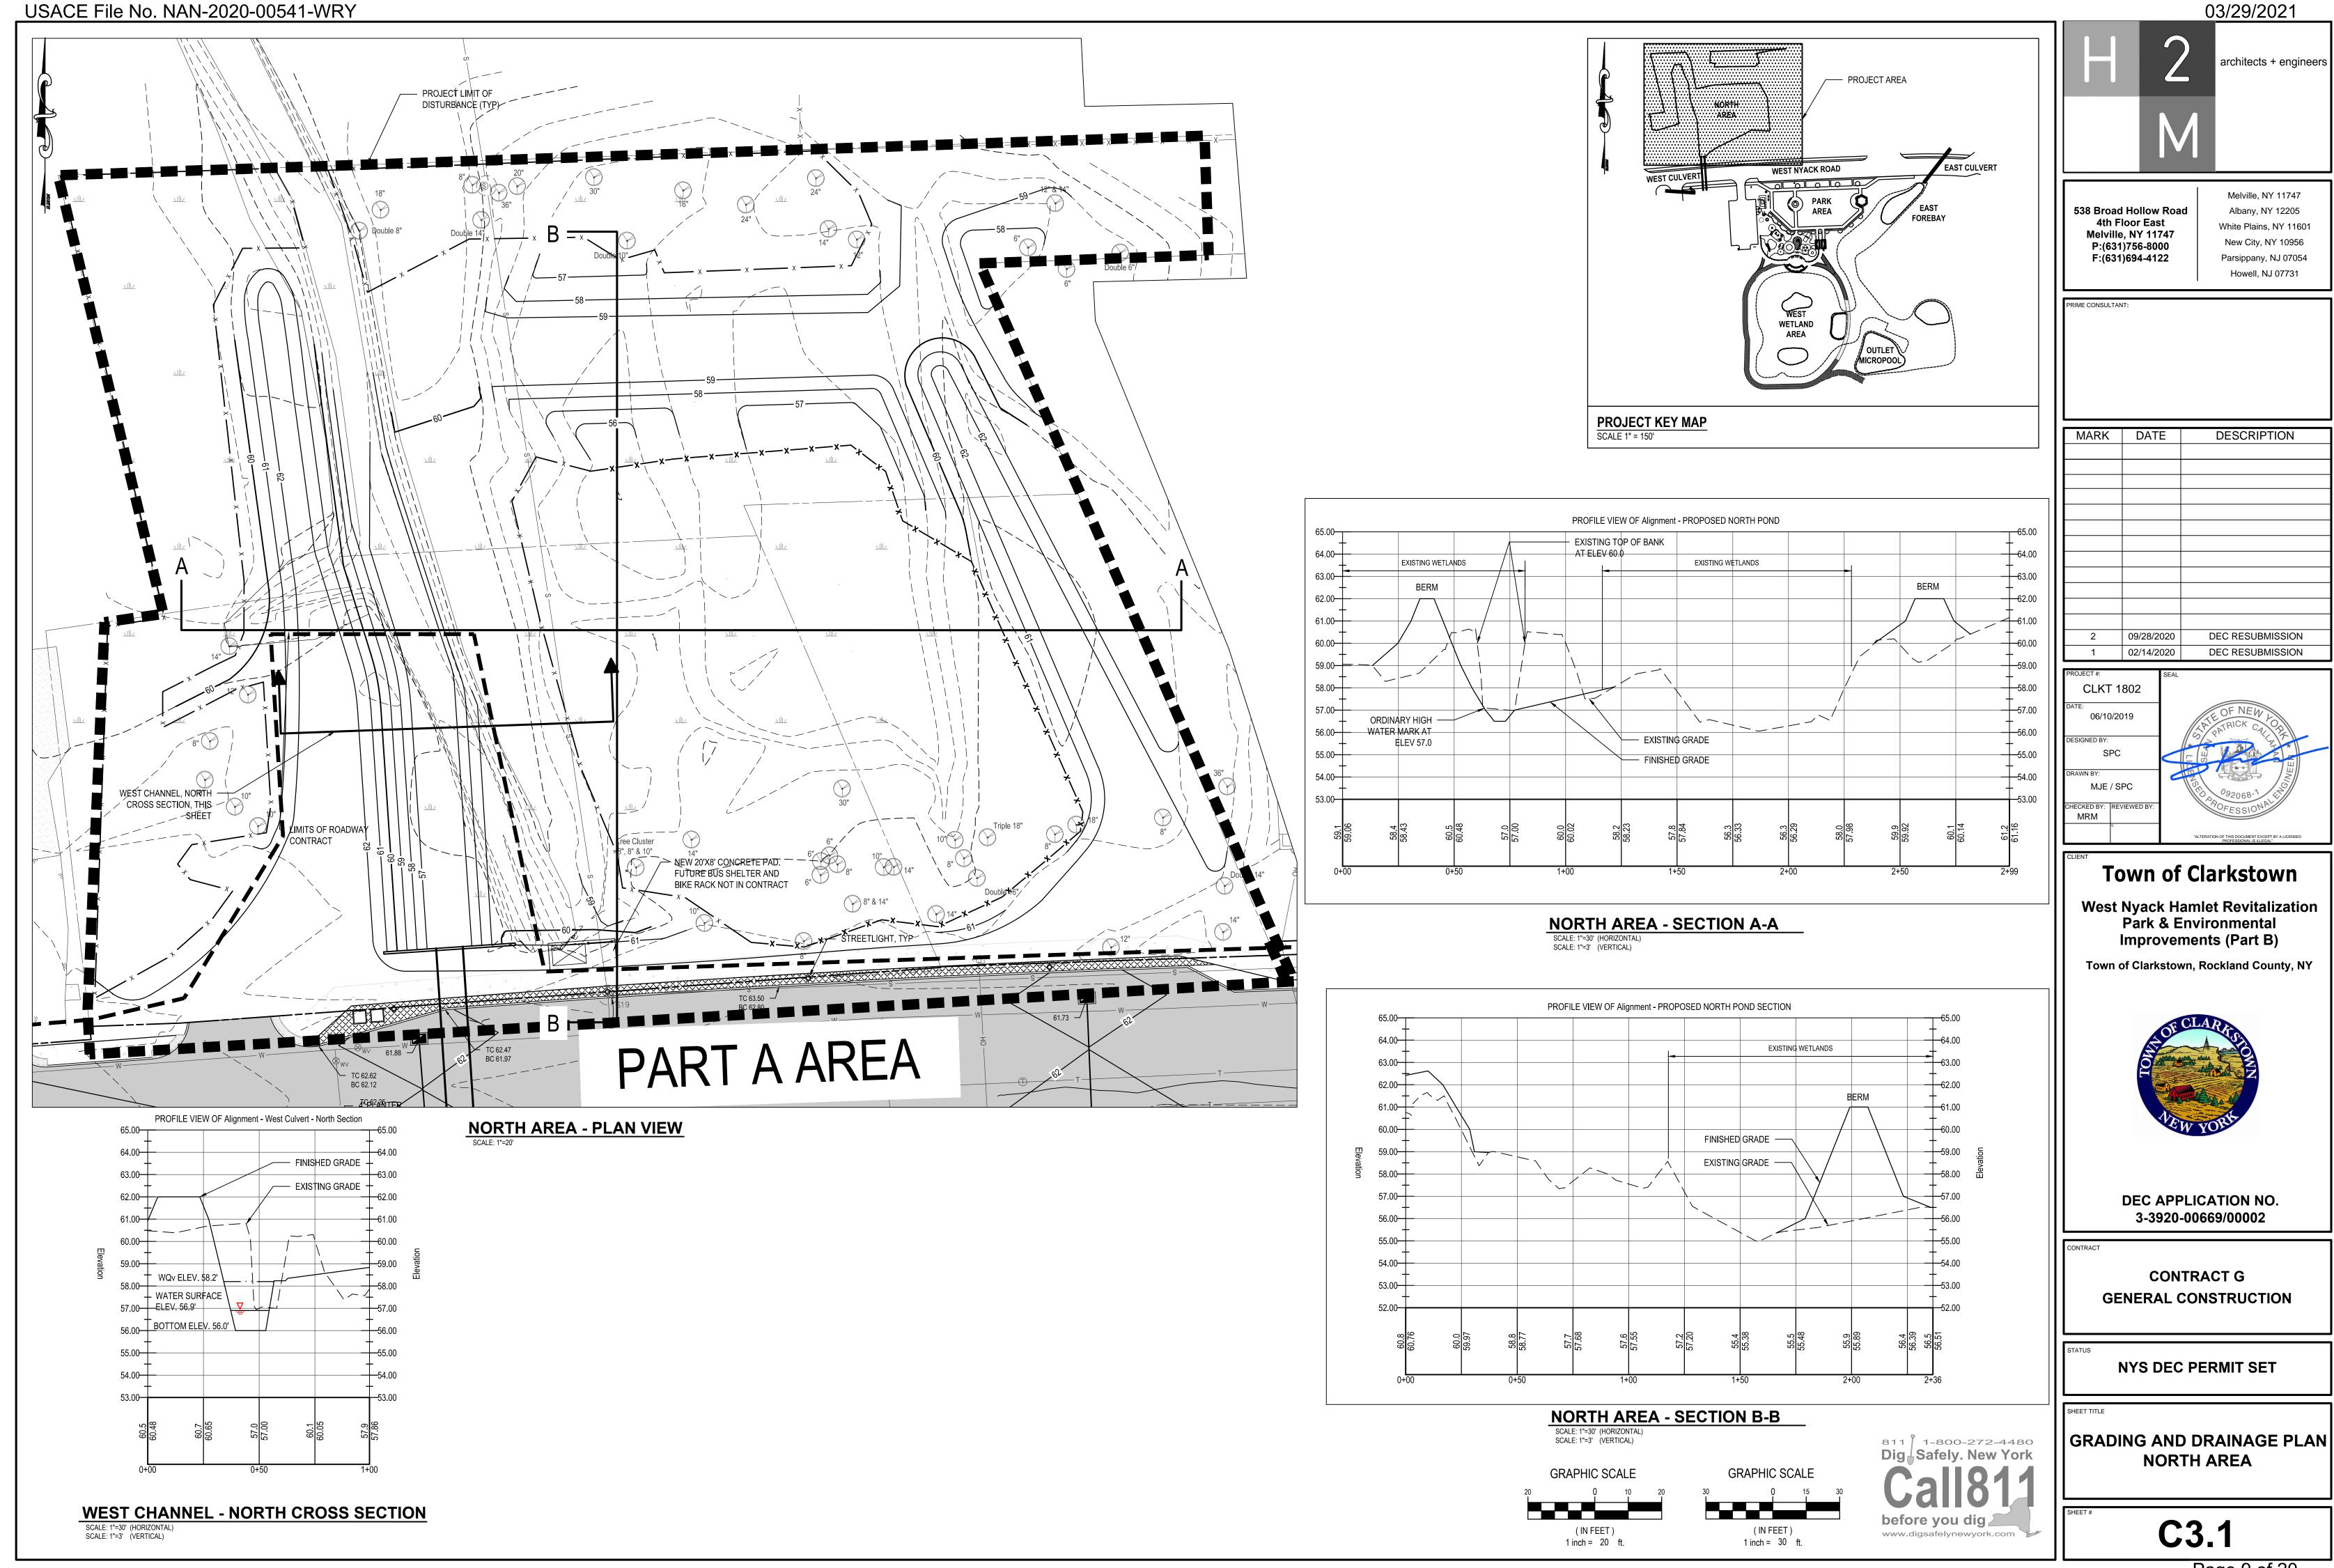

The work would involve re-grading the property to create a series of ponds, channels, micropools, and wetland areas over 0.43 acres north of West Nyack Road and 2.2 acres south of West Nyack Road. In the area north of West Nyack Road, the applicant proposes to excavate approximately 56 CY of material from the existing earthen berm and place an additional 663 CY over 0.37 acres to shift the berm to the western side of the stream channel and extend around the wetland. This shift in berm location would increase storage capacity of the stream and wetland. South of West Nyack Road, approximately 3,214 CY of material would be excavated over 1.24 acres to create various ponds and expand existing wetlands. Additionally, 1.41 acres of existing wetlands and stream channel would be filled with 1,477 CY of material to facilitate berm creation and east stream channel relocation. The existing eastern stream channel would be filled and re-aligned to the west of its current location. All disturbed areas would be planted with native species appropriate for each habitat type, as noted on Plans C4.0 through C4.5, attached to this public notice.

The primary stated purpose of this project is to reduce flooding. A new recreational area would be constructed within existing upland areas.

USACE File No. NAN-2020-00541-WRY