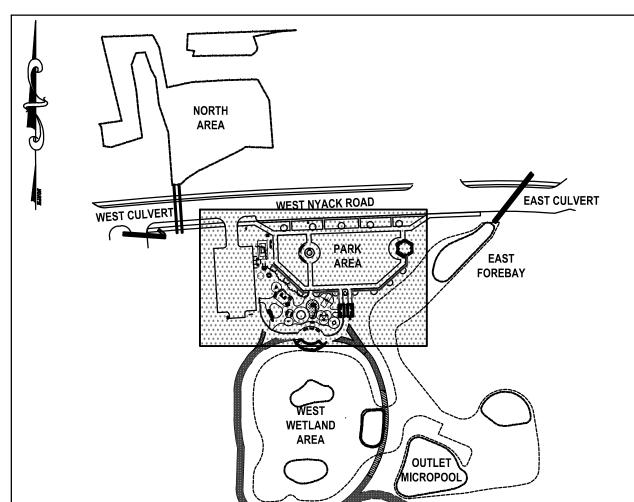

### DIRECTOR OF DEPARTMENT OF ENGINEERING AND FACILITIES MANAGEMENT

DENNIS M. LETSON, P.E

T0.0

3-3920-00669/00002

Page 1 of 20

03/29/2021 USACE File No. NAN-2020-00541-WRY **UTILITY NOTES LEGEND** SITE REMOVAL LEGEND architects + engineers SUBSURFACE UTILITY ENGINEERING (SUE) QUALITY LEVELS OF SERVICE (ACCURACY) DRAINAGE MANHOLE ALL MARKOUT IS QUALITY LEVEL "B" UNLESS OTHERWISE NOTED CURB INLET REMOVE AND DISPOSE QL-A = QUALITY LEVEL A (TEST HOLES) CATCH BASIN EXISTING TREE DATA TYPICALLY ACQUIRED AT ONE POINT ON AN UNDERGROUND UTILITY FEATURE EXPOSED BY AIR VACUUN EXCAVATION OR OTHER MEANS. THE HORIZONTAL AND VERTICAL LOCATION OF THIS REFERENCE POINT IS ACQUIRED INLET AND REPORTED TO ACCEPTABLE SURVEY TOLERANCES. THE ACQUIRED DATA FULFILLS SECTION 5.4.5 ON PAGE 6 OF INLET LIMIT OF CLEARING / INSTALL TREE PROTECTION FENCE WELL HYDRANT DEPICTION OF AN UNDERGROUND UTILITY LINE ESTABLISHED BY SENSING THE LOCATION WITH ELECTRONIC REMOVE AND DISPOSE \_\_\_\_ INSTRUMENTATION. LINEWORK AND UTILITY SURFACE FEATURES ARE ACQUIRED BY SURVEYING POINTS ALONG OF EXISTING CURB WATER MANHOLE ALIGNMENT TO ACCEPTABLE SURVEY TOLERANCES. Melville, NY 11747 WATER METER SAWCUT PAVEMENT LINE 538 Broad Hollow Road QL-C = QUALITY LEVEL C (RECORDS PLOTTING)
UTILITY INFORMATION OBTAINED FROM RECORD INFORMATION AND PLOTTED TO CORRELATE WITH SURFACE UTILITY Albany, NY 12205 WATER VALVE 4th Floor East White Plains, NY 11601 FEATURES WHICH HAVE BEEN SURVEY LOCATED AND ACCURATELY REDUCED ON TO DESIGN/CONSTRUCTION Melville, NY 11747 REMOVE AND DISPOSE EXISTING SANITARY MANHOLE New City, NY 10956 ASPHALT PAVEMENT AND BASE P:(631)756-8000 CLEAN OUT F:(631)694-4122 Parsippany, NJ 07054 QL-D = QUALITY LEVEL D (RECORDS DRAFTING)
DEPICTION OF UNDERGROUND UTILITY LINES BY TRANSPOSITION FROM UTILITY RECORDS OR PLACED FROM VERBAL ELECTRIC MANHOLE REMOVE AND DISPOSE EXISTING Howell, NJ 07731 RECOLLECTIONS WITHOUT BENEFIT OF SURVEYED SURFACE FEATURES. ACCURACY OF INFORMATION IS QUESTIONABLE CONCRETE SIDEWALK ELECTRIC METER ELECTRIC BOX SALVAGE PAVERS FOR RE-USE END OF INFORMATION PERTAINS TO THE LOSS OF SIGNAL THAT HAS BEEN APPLIED TO AN UNDERGROUND UTILITY AND LIGHT THEN DETECTED TO ELECTRONICALLY LOCATE THE UTILITY. COMMONLY FOUND WHERE UTILITIES CHANGE TO **NORTH AREA** NON-CONDUCTIVE MATERIALS, ARE CUT OR AT END OF UTILITY. TRAFFIC CONTROL BOX REMOVE AND DISPOSE OF EXISTING CHAIN LINK FENCE C1.0, C3.1, & C4.1 UTILITY POLE **GUY WIRE** REMOVE AND DISPOSE OF **EXISTING DRAINAGE INLET** LAND NOW OR FORMERLY OF **GUY POLE** FORMERLY OF HOLY JERUSALEM ENTERPRISES, LLC. WESTNYACK TELEPHONE MANHOLE CONSTRÙĆTION CORP SATELLITE DISH REMOVE AND DISPOSE OF DATE DESCRIPTION GAS VALVE NO DEED OR SURVEY FOUND EXISTING DRAINAGE LINE LAND NOW OR FORMERLY OF MONITOR WELL REMOVE AND DISPOSE OF ——E—— ROADWAY AREA WORK TO BE COMPLETED UNDER IRRIGATION CONTROL BOX **EXISTING ELECTRICAL LINE** SPRINKLER HEAD SEPARATE TOWN CONTRACT: PART A - ROADWORK SIGN JOHNSON HILLTOP REA SPOT ELEVATION REMOVE AND DISPOSE OF MANHOLE EXISTING LIGHT POLE BOLLARD UTILITY POLES TO WETLAND MARKER မှ BE RELOCATED BY OTHERS **EVERGREEN TREE** YABOO FENCE Co. INC LAND NOW OR FORMERLY OF TOWN OF CLARKSTOWN **EVERGREEN SHRUB** LAND NOW OR FORMERLY OF TOWN OF CLARKSTOWN Drainage Easement to Town of Clarkstown (L 751 P 2023) — DECIDUOUS TREE <sup>₩</sup>65.05-2-21 <sup>₩</sup> Drainage Easement to 09/28/2020 DEC RESUBMISSION DECIDUOUS SHRUB County of Rockland 02/14/2020 DEC RESUBMISSION (L 738 P 773) === DROP CURB DRAINAGE EASEMENT CLKT 1802 **EAST FOREBAY** -----D------ STORM DRAIN 06/10/2019 -----L ROOF LEADER C1.1, C2.1, C3.2, & C4.2 **C1.2, C3.3, & C4.3** LAND NOW OR FORMERLY OF VILLAGE SQUARE PROPERTIES LLC ———— WATER MAIN ----- WS ----- WATER SERVICE ----- HC ------ HOUSE CONNECTION ——s—— SANITARY SEWER **EXISTING CONDITIONS NOTES** ———G—— UNDERGROUND GAS MRM 1. EXISTING SURVEY PREPARED BY H2M ARCHITECTS + ENGINEERS. —— T—— UNDERGROUND TELEPHONE 2. ELEVATIONS REFER TO N.A.V.D. 1988. ----- OH ----- OVERHEAD WIRES **Town of Clarkstown** 3. THE LOCATIONS OF UNDERGROUND STRUCTURES AND UTILITIES SHOWN HEREON ARE BASED ON ABOVEGROUND ——×—— FENCE FEATURES AND/OR RECORD DRAWINGS AND MARKOUT PROVIDED BY ACCUMARK SUBSURFACE UTILITY SERVICES - - 65 - CONTOUR ON JULY 22, 2013. LOCATIONS OF UNDERGROUND STRUCTURES AND UTILITIES MAY VARY FROM LOCATIONS SHOWN TC 66.00 BC HEREON. ADDITIONAL BURIED STRUCTURES AND UTILITIES MAY BE ENCOUNTERED. West Nyack Hamlet Revitalization TOP/BOT CURB GRADE Park & Environmental HANDICAP PARKING STALL Improvements (Part B) ASPHALT PAVEMENT **SITE REMOVAL NOTES:** Town of Clarkstown, Rockland County, NY CONCRETE PAVEMENT 1. REPORT ANY DISCREPANCIES BETWEEN ACTUAL FIELD CONDITIONS AND THE PLANS TO THE ENGINEER IN WRITING IMMEDIATELY. SIDEWALK PAVERS 2. UNDERGROUND UTILITY INFORMATION SHOWN ON THESE PLANS WAS OBTAINED FOR DESIGN PURPOSES STREAM ONLY. PROVIDE FOR CONSTRUCTION MARKOUT AND LOCATE EXISTING UNDERGROUND UTILITIES. NO EXCAVATION CAN COMMENCE UNTIL UTILITY DOCUMENTATION HAS BEEN COMPLETED. WETLANDS 3. AFTER MARKOUT AND PRIOR TO DISTURBING THE SITE, UNCOVER ALL SUBSURFACE UTILITIES AND STRUCTURES WITHIN LIMITS OF DISTURBANCE TO CONFIRM THEIR LOCATION AND DEPTH. **\* OUTLET MICROPOOL WEST FOREBAY** 4. NO COMPENSATION WILL BE MADE FOR ANY INCONVENIENCE CAUSED BY ENCOUNTERING UTILITIES AND STRUCTURES WHICH ARE NOT SHOWN, OR ARE INACCURATELY SHOWN ON THE PLANS. C1.3, C3.4, & C4.4 C1.4, C3.5, & C4.5 5. REPAIR ANY DAMAGE TO EXISTING UTILITIES RESULTING FROM CONTRACTOR OPERATIONS IMMEDIATELY AT NO COST TO OWNER. 6. REPAIR ANY DAMAGE TO EXISTING SITE FEATURES SCHEDULED TO REMAIN RESULTING FROM 48,219.93 Sq/Ft. CONTRACTOR OPERATIONS AT NO COST TO OWNER. 1.11 Acres **DEC APPLICATION NO.** 7. LOCATE ALL COMPONENTS OF ANY EXISTING IRRIGATION SYSTEMS PRIOR TO CONSTRUCTION AND 3-3920-00669/00002 PROTECT THROUGHOUT THE DURATION OF THE CONTRACT. REPAIR ALL DAMAGED COMPONENTS [AT NO ADDITIONAL COST TO THE OWNER. 8. SAWCUT CONCRETE PAVEMENT BACK TO NEAREST EXPANSION/CONTROL JOINT. **CONTRACT G** 9. PROVIDE TEMPORARY FENCING TO PROTECT WORK AREAS. **GENERAL CONSTRUCTION** 10. INSTALL EROSION CONTROL MEASURES AS SHOWN ON THE EROSION AND SEDIMENT CONTROL PLAN PRIOR TO ANY GROUND DISTURBANCE. 11. DELINEATE THE LIMITS OF CLEARING AND REVIEW WITH THE OWNER PRIOR TO COMMENCING WORK. 12. NOTIFY OWNER AND ENGINEER IMMEDIATELY IN WRITING WHEN UNKNOWN STRUCTURES OR SUSPECTED **NYS DEC PERMIT SET** HAZARDOUS OR CONTAMINATED MATERIALS ARE ENCOUNTERED PRIOR TO REMOVAL OR DISTURBANCE. 13. TAKE APPROPRIATE MEASURES TO PROTECT PEDESTRIANS AND VEHICULAR TRAFFIC DURING REMOVAL ACTIVITIES, AND PROVIDE TEMPORARY MEASURES FOR THE PROTECTION AND SAFETY OF THE PUBLIC UNTIL FINAL ACCEPTANCE BY THE OWNER. 14. BACKFILL ALL VOIDS RESULTING FROM THE REMOVAL OF EXISTING SITE FEATURES. BACKFILL TO BE SOIL, GRAPHIC SCALE **NOTES AND KEY PLAN** FREE OF ORGANIC MATERIAL, DEBRIS, TRASH, CLAY AND STONES LARGER THAN 4 INCHES.