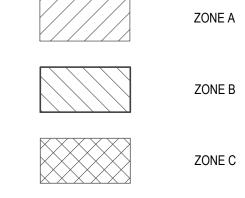

|                                                                | _                                   | YDROLOGIC ZONES 1+2 - PLA                                                                                                                                                 |                                                                                                                                | (19,500 SF)                                                                                                 | \                    |
|----------------------------------------------------------------|-------------------------------------|---------------------------------------------------------------------------------------------------------------------------------------------------------------------------|--------------------------------------------------------------------------------------------------------------------------------|-------------------------------------------------------------------------------------------------------------|----------------------|
| NO.                                                            | %                                   | BOTANICAL NAME                                                                                                                                                            | COMMON NAME                                                                                                                    | SIZE                                                                                                        | NOTES                |
| 488                                                            | 10                                  | Acorus americanum                                                                                                                                                         | American Sweetflag                                                                                                             | 2" plugs                                                                                                    | shallower            |
| 488                                                            | 10                                  | Caltha palustris                                                                                                                                                          | Marsh Marigold                                                                                                                 | 2" plugs                                                                                                    | shallower            |
| 488                                                            | 10                                  | lris versicolor                                                                                                                                                           | Blue Flag Iris                                                                                                                 | 2" plugs                                                                                                    | shallower            |
| 488                                                            | 10                                  | Leersia oryzoides                                                                                                                                                         | Rice Cut Grass                                                                                                                 | 2" plugs                                                                                                    | shallower            |
| 488                                                            | 10                                  | Nupharluteum                                                                                                                                                              | Spatterdock                                                                                                                    | 2" plugs                                                                                                    | deeper               |
| 488                                                            | 10                                  | Nymphaea odorata                                                                                                                                                          | American Waterlily                                                                                                             | 2" plugs                                                                                                    | deeper               |
| 488                                                            | 10                                  | Peltandra virginica                                                                                                                                                       | Green Arrow Arum                                                                                                               | 2" plugs                                                                                                    | deeper               |
| 488                                                            | 10                                  | Pontederia cordata                                                                                                                                                        | Pickerelweed                                                                                                                   | 2" plugs                                                                                                    | shallower            |
| 488                                                            | 10                                  | Saggitaria latifolia                                                                                                                                                      | Duck Potato                                                                                                                    | 2" plugs                                                                                                    | deeper               |
| 488                                                            | 10                                  | Saururus cernuus                                                                                                                                                          | Lizard's Tail                                                                                                                  | 2" plugs                                                                                                    | shallower            |
| ZON                                                            | E B PE                              | RENNIALS                                                                                                                                                                  |                                                                                                                                |                                                                                                             |                      |
| 30                                                             | AcV                                 | Acorus calamus 'Variegatus'                                                                                                                                               | Sweet Flag                                                                                                                     | 2 gal cont.                                                                                                 | in clumps per plans  |
| 70                                                             | Ai                                  | Asclepias incarnata                                                                                                                                                       | Swamp Milkweed                                                                                                                 | 2 gal cont.                                                                                                 | in clumps per plans  |
| 20                                                             | CeA                                 | Carex stricta 'Bowles'                                                                                                                                                    | Golden Tussock Sedge                                                                                                           | 2 gal cont.                                                                                                 | in clumps per plans  |
| 25                                                             | Cg                                  | Chelone glabra                                                                                                                                                            | Turtlehead                                                                                                                     | 2 gal cont.                                                                                                 | in clumps per plans  |
| 20                                                             | Ep                                  | Eupatorium perfoliatum                                                                                                                                                    | Boneset                                                                                                                        | 2 gal cont.                                                                                                 | in clumps per plans  |
| 20                                                             | ls                                  | Iris sibirica                                                                                                                                                             | Siberian Iris                                                                                                                  | 2 gal cont.                                                                                                 | in clumps per plans  |
| 30                                                             | Lc                                  | Lobelia cardinalis                                                                                                                                                        | Cardinal Flower                                                                                                                | 2 gal cont.                                                                                                 | in clumps per plans  |
| 20                                                             | Los                                 | Lobelia siphilitica                                                                                                                                                       | Great Blue Lobelia                                                                                                             | 2 gal cont.                                                                                                 | in clumps per plans  |
| 35                                                             | Ls                                  | Liatris spicata                                                                                                                                                           | Blazing Star                                                                                                                   | 2 gal cont.                                                                                                 | in clumps per plans  |
| 20                                                             | Sna                                 | Symphyotrichum novae-angliae                                                                                                                                              | New England Aster                                                                                                              | 2 gal cont.                                                                                                 | in clumps per plans  |
|                                                                |                                     | HRUBS AND PERENNIALS SP.                                                                                                                                                  | <u> </u>                                                                                                                       | <u> - 3</u>                                                                                                 | In Transport Process |
| NO.                                                            | <u> </u>                            | BOTANICAL NAME                                                                                                                                                            | COMMON NAME                                                                                                                    | SIZE                                                                                                        | NOTES                |
|                                                                | 3 10                                | Cephalanthus occidentalis                                                                                                                                                 | Buttonbush                                                                                                                     | 3 gal cont.                                                                                                 | 140120               |
|                                                                | 3 10                                | Clethra alnifolia                                                                                                                                                         | Summersweet                                                                                                                    | 3 gal cont.                                                                                                 |                      |
|                                                                | 3 10                                | Hibisscus mosheutos                                                                                                                                                       | Rose Mallow                                                                                                                    | 3 gal cont.                                                                                                 |                      |
|                                                                | 3 10                                | Lindera benzoin                                                                                                                                                           | Spicebush                                                                                                                      |                                                                                                             |                      |
|                                                                | 3 10                                |                                                                                                                                                                           | 1                                                                                                                              | 3 gal cont.                                                                                                 |                      |
|                                                                |                                     | Osmunda regalis                                                                                                                                                           | Royal Fern                                                                                                                     | 3 gal cont.                                                                                                 |                      |
|                                                                | 3 10                                | Panicum virgatum                                                                                                                                                          | Switchgrass                                                                                                                    | 3 gal cont.                                                                                                 |                      |
|                                                                | 10                                  | Rhododendron viscosum                                                                                                                                                     | Swamp Azalea                                                                                                                   | 3 gal cont.                                                                                                 |                      |
|                                                                | 3 10                                | Rosa palustris                                                                                                                                                            | Swamp Rose                                                                                                                     | 3 gal cont.                                                                                                 |                      |
|                                                                | 3 10                                | Spiraea alba                                                                                                                                                              | Meadowsweet                                                                                                                    | 3 gal cont.                                                                                                 |                      |
|                                                                | 3 10                                | Viburnum dentatum                                                                                                                                                         | Arrowwood Viburnum                                                                                                             | 3 gal cont.                                                                                                 |                      |
| ZON                                                            | ED:W                                | ETLAND RESTORATION TRE                                                                                                                                                    | ES - SPACED 10' O.C. (3'                                                                                                       |                                                                                                             |                      |
| NO.                                                            | %                                   | BOTANICAL NAME                                                                                                                                                            | COMMON NAME                                                                                                                    | SIZE                                                                                                        | NOTES                |
| 224                                                            | 70                                  | Acer rubrum                                                                                                                                                               | Red Maple                                                                                                                      | 1" cal. cont / B&B                                                                                          |                      |
| 48                                                             | 15                                  | Betula nigra                                                                                                                                                              | River Birch                                                                                                                    | 1" cal. cont / B&B                                                                                          |                      |
| 48                                                             | 15                                  | Nyssa sylvatica                                                                                                                                                           | Black Tupelo                                                                                                                   | 1" cal. cont / B&B                                                                                          |                      |
| ADD                                                            | ITIONA                              | AL PLANTINGS LOCATED THE                                                                                                                                                  | OUGHOUT PROJECT AF                                                                                                             | EA                                                                                                          |                      |
| NO.                                                            | KEY                                 | BOTANICAL NAME                                                                                                                                                            | COMMON NAME                                                                                                                    | SIZE                                                                                                        | NOTES                |
| TRE                                                            |                                     |                                                                                                                                                                           |                                                                                                                                |                                                                                                             |                      |
| 5                                                              | Bn                                  | Betula nigra                                                                                                                                                              | River Birch                                                                                                                    | 2" cal. B&B                                                                                                 |                      |
| <u> </u>                                                       | Ca                                  | Cornus alternifolia                                                                                                                                                       | Pagoda Dogwood                                                                                                                 | 2" cal.                                                                                                     |                      |
| <del>5</del><br>5                                              | Cc                                  | Cercis canadensis                                                                                                                                                         | Eastern Redbud                                                                                                                 | 2" cal.                                                                                                     |                      |
| 24                                                             | lo                                  | llex opaca                                                                                                                                                                | American Holly                                                                                                                 | 6' tall                                                                                                     |                      |
| <u>-4</u><br>13                                                | JvB                                 | Juniperus virginiana 'Burkii'                                                                                                                                             | Eastern Redcedar                                                                                                               | 6' tall                                                                                                     |                      |
| ıu                                                             | Lt                                  |                                                                                                                                                                           |                                                                                                                                | 3" cal.                                                                                                     |                      |
|                                                                |                                     | Liriodendron tulipifera                                                                                                                                                   | Tulip Tree                                                                                                                     |                                                                                                             |                      |
| 5                                                              | Ns                                  | Nyssa sylvatica                                                                                                                                                           | Black tupelo  Eastern White Pine                                                                                               | 2" cal. B&B                                                                                                 |                      |
| 9                                                              | De                                  | Pinus strobus                                                                                                                                                             | I - ASIAIN WINTA PINA                                                                                                          | 8' tall                                                                                                     | I                    |
| 9<br>19                                                        | Ps                                  | i iiido otiobao                                                                                                                                                           | Lastem Willer life                                                                                                             |                                                                                                             |                      |
| 9<br>19<br>SHR                                                 | UBS                                 |                                                                                                                                                                           |                                                                                                                                | 411 1 0 0 0                                                                                                 |                      |
| 9<br>19<br>SHR<br>19                                           | UBS<br>Ac                           | Amelanchier canadensis                                                                                                                                                    | Shadblow Serviceberry                                                                                                          | 1" cal. B&B                                                                                                 |                      |
| 9<br>19<br>SHR<br>19<br>37                                     | UBS<br>Ac<br>Am                     | Amelanchier canadensis<br>Aronia melanocarpa                                                                                                                              | Shadblow Serviceberry<br>Black Chokeberry                                                                                      | 3 gal cont.                                                                                                 |                      |
| 9<br>19<br>SHR<br>19<br>37<br>25                               | UBS<br>Ac<br>Am<br>Cam              | Amelanchier canadensis Aronia melanocarpa Cornus amomum                                                                                                                   | Shadblow Serviceberry<br>Black Chokeberry<br>Dogwood                                                                           | 3 gal cont.<br>5 gal cont.                                                                                  |                      |
| 9<br>19<br>SHR<br>19<br>37<br>25<br>34                         | UBS<br>Ac<br>Am<br>Cam<br>Cla       | Amelanchier canadensis Aronia melanocarpa Cornus amomum Clethra alnifolia                                                                                                 | Shadblow Serviceberry Black Chokeberry Dogwood Sweetshrub                                                                      | 3 gal cont.<br>5 gal cont.<br>3 gal cont                                                                    |                      |
| 9<br>119<br>SHR<br>119<br>37<br>225<br>34                      | UBS<br>Ac<br>Am<br>Cam<br>Cla<br>Iv | Amelanchier canadensis Aronia melanocarpa Cornus amomum Clethra alnifolia Ilex verticillata                                                                               | Shadblow Serviceberry Black Chokeberry Dogwood Sweetshrub Winterberry                                                          | 3 gal cont.<br>5 gal cont.<br>3 gal cont<br>3 gal cont.                                                     |                      |
| 9<br>19<br>SHR<br>19<br>37<br>25<br>34                         | UBS<br>Ac<br>Am<br>Cam<br>Cla       | Amelanchier canadensis Aronia melanocarpa Cornus amomum Clethra alnifolia                                                                                                 | Shadblow Serviceberry Black Chokeberry Dogwood Sweetshrub                                                                      | 3 gal cont.<br>5 gal cont.<br>3 gal cont                                                                    |                      |
| 9<br>119<br>SHR<br>119<br>37<br>225<br>34                      | UBS<br>Ac<br>Am<br>Cam<br>Cla<br>Iv | Amelanchier canadensis Aronia melanocarpa Cornus amomum Clethra alnifolia Ilex verticillata                                                                               | Shadblow Serviceberry Black Chokeberry Dogwood Sweetshrub Winterberry                                                          | 3 gal cont.<br>5 gal cont.<br>3 gal cont<br>3 gal cont.                                                     |                      |
| 9<br>119<br>SHR<br>19<br>37<br>25<br>34<br>20                  | UBS Ac Am Cam Cla Iv Lb             | Amelanchier canadensis Aronia melanocarpa Cornus amomum Clethra alnifolia Ilex verticillata Lindera benzoin                                                               | Shadblow Serviceberry Black Chokeberry Dogwood Sweetshrub Winterberry Spicebush                                                | 3 gal cont. 5 gal cont. 3 gal cont. 3 gal cont. 5 gal cont.                                                 |                      |
| 9<br>19<br>SHR<br>19<br>37<br>25<br>34<br>20<br>27             | UBS Ac Am Cam Cla Iv Lb RaG         | Amelanchier canadensis Aronia melanocarpa Cornus amomum Clethra alnifolia Ilex verticillata Lindera benzoin Rhus aromatica 'Gro Low'                                      | Shadblow Serviceberry Black Chokeberry Dogwood Sweetshrub Winterberry Spicebush Gro Low Fragrant Sumac Swamp Rose              | 3 gal cont. 5 gal cont. 3 gal cont. 3 gal cont. 5 gal cont. 5 gal cont. 3 gal cont. 3 gal cont.             |                      |
| 9<br>119<br>SHR<br>19<br>37<br>25<br>34<br>20<br>27<br>17      | UBS Ac Am Cam Cla Iv Lb RaG         | Amelanchier canadensis Aronia melanocarpa Cornus amomum Clethra alnifolia Ilex verticillata Lindera benzoin Rhus aromatica 'Gro Low' Rosa palustris Rhododendron viscosum | Shadblow Serviceberry Black Chokeberry Dogwood Sweetshrub Winterberry Spicebush Gro Low Fragrant Sumac                         | 3 gal cont. 5 gal cont. 3 gal cont. 3 gal cont. 5 gal cont. 5 gal cont. 3 gal cont. 3 gal cont. 3 gal cont. |                      |
| 9<br>19<br>SHR<br>19<br>37<br>25<br>34<br>20<br>27<br>17<br>20 | UBS Ac Am Cam Cla Iv Lb RaG Rp Rv   | Amelanchier canadensis Aronia melanocarpa Cornus amomum Clethra alnifolia Ilex verticillata Lindera benzoin Rhus aromatica 'Gro Low' Rosa palustris                       | Shadblow Serviceberry Black Chokeberry Dogwood Sweetshrub Winterberry Spicebush Gro Low Fragrant Sumac Swamp Rose Swamp Azalea | 3 gal cont. 5 gal cont. 3 gal cont. 3 gal cont. 5 gal cont. 5 gal cont. 3 gal cont. 3 gal cont.             |                      |