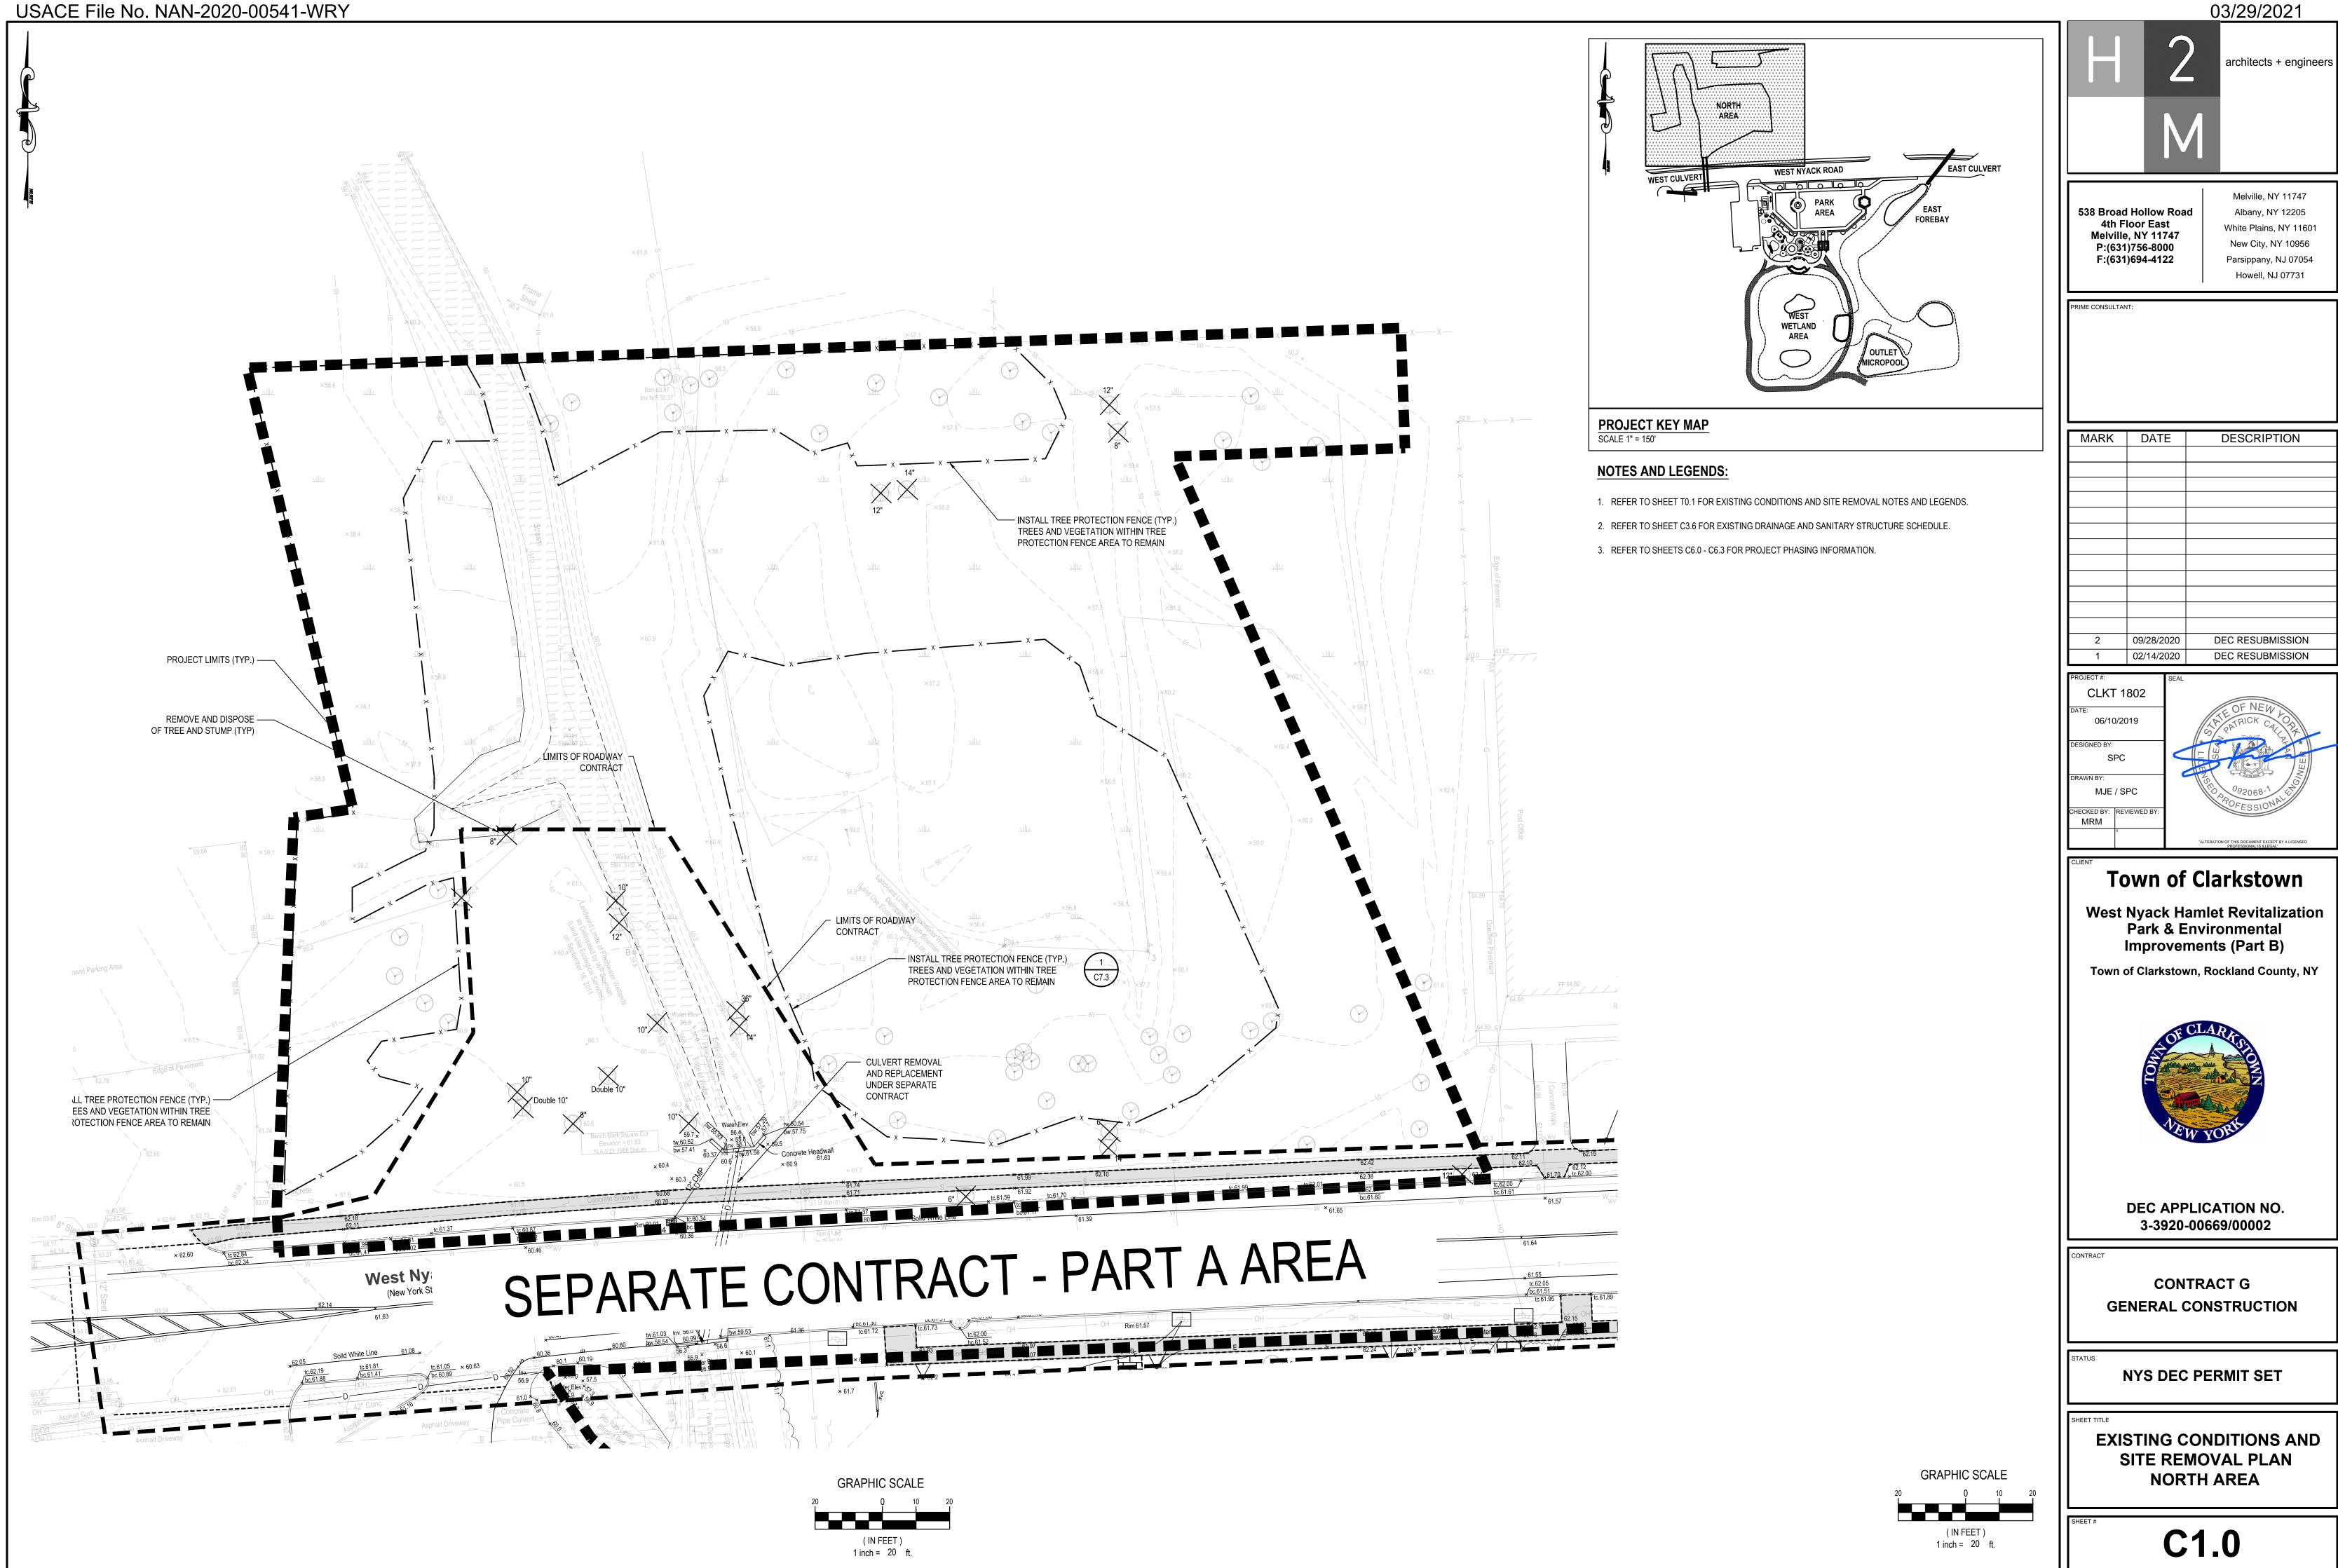

### **NOTES AND LEGENDS:**

- 1. REFER TO SHEET T0.1 FOR EXISTING CONDITIONS AND SITE REMOVAL NOTES AND LEGENDS.
- 2. REFER TO SHEET C3.6 FOR EXISTING DRAINAGE AND SANITARY STRUCTURE SCHEDULE.
- 3. REFER TO SHEETS C6.0 C6.3 FOR PROJECT PHASING INFORMATION.

### **WORK DESCRIPTION**

The applicant, the Town of Clarkstown, has requested Department of the Army authorization for the discharge of fill material into approximately 1.41 acres of waters of the United States and the excavation of approximately 1.24 acres of waters for a flood reduction project. The project site is located within the Passaic River watershed, in the Town of Clarkstown, Rockland County, New York.

The work would involve re-grading the property to create a series of ponds, channels, micropools, and wetland areas over 0.43 acres north of West Nyack Road and 2.2 acres south of West Nyack Road. In the area north of West Nyack Road, the applicant proposes to excavate approximately 56 CY of material from the existing earthen berm and place an additional 663 CY over 0.37 acres to shift the berm to the western side of the stream channel and extend around the wetland. This shift in berm location would increase storage capacity of the stream and wetland. South of West Nyack Road, approximately 3,214 CY of material would be excavated over 1.24 acres to create various ponds and expand existing wetlands. Additionally, 1.41 acres of existing wetlands and stream channel would be filled with 1,477 CY of material to facilitate berm creation and east stream channel relocation. The existing eastern stream channel would be filled and re-aligned to the west of its current location. All disturbed areas would be planted with native species appropriate for each habitat type, as noted on Plans C4.0 through C4.5, attached to this public notice.

The primary stated purpose of this project is to reduce flooding. A new recreational area would be constructed within existing upland areas.

USACE File No. NAN-2020-00541-WRY