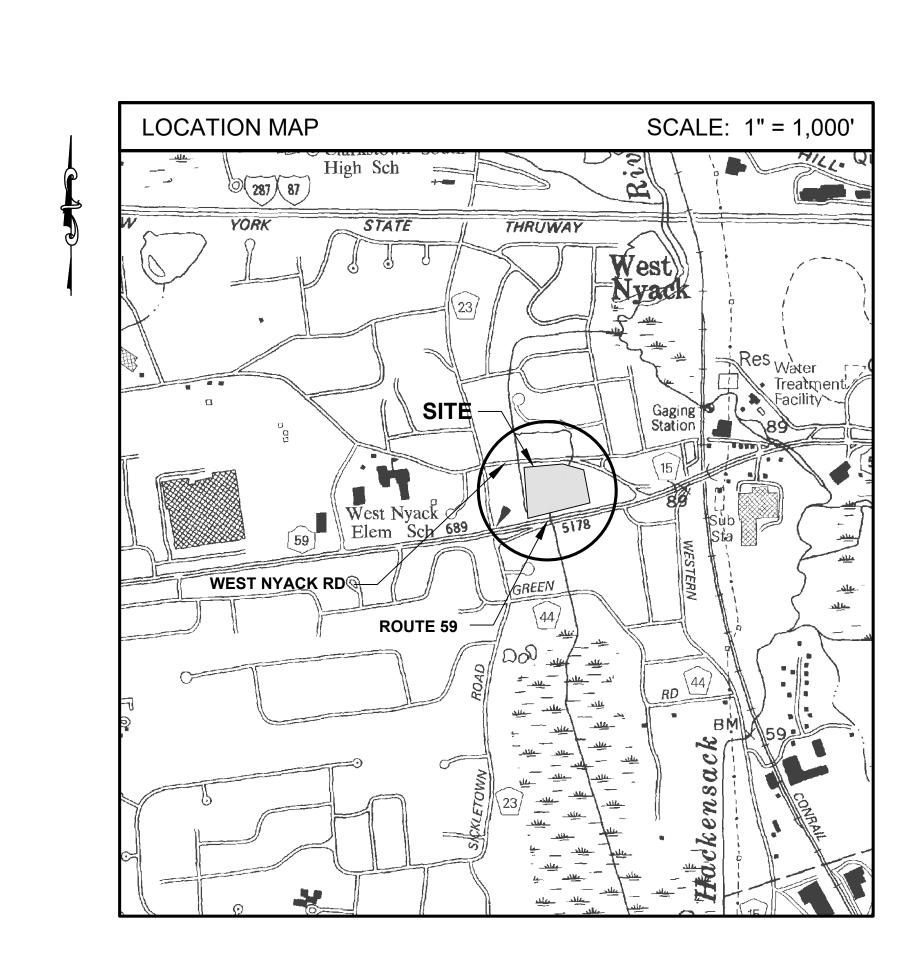

### **WORK DESCRIPTION**

The applicant, the Town of Clarkstown, has requested Department of the Army authorization for the discharge of fill material into approximately 1.41 acres of waters of the United States and the excavation of approximately 1.24 acres of waters for a flood reduction project. The project site is located within the Passaic River watershed, in the Town of Clarkstown, Rockland County, New York.

The work would involve re-grading the property to create a series of ponds, channels, micropools, and wetland areas over 0.43 acres north of West Nyack Road and 2.2 acres south of West Nyack Road. In the area north of West Nyack Road, the applicant proposes to excavate approximately 56 CY of material from the existing earthen berm and place an additional 663 CY over 0.37 acres to shift the berm to the western side of the stream channel and extend around the wetland. This shift in berm location would increase storage capacity of the stream and wetland. South of West Nyack Road, approximately 3,214 CY of material would be excavated over 1.24 acres to create various ponds and expand existing wetlands. Additionally, 1.41 acres of existing wetlands and stream channel would be filled with 1,477 CY of material to facilitate berm creation and east stream channel relocation. The existing eastern stream channel would be filled and re-aligned to the west of its current location. All disturbed areas would be planted with native species appropriate for each habitat type, as noted on Plans C4.0 through C4.5, attached to this public notice.

The primary stated purpose of this project is to reduce flooding. A new recreational area would be constructed within existing upland areas.

USACE File No. NAN-2020-00541-WRY