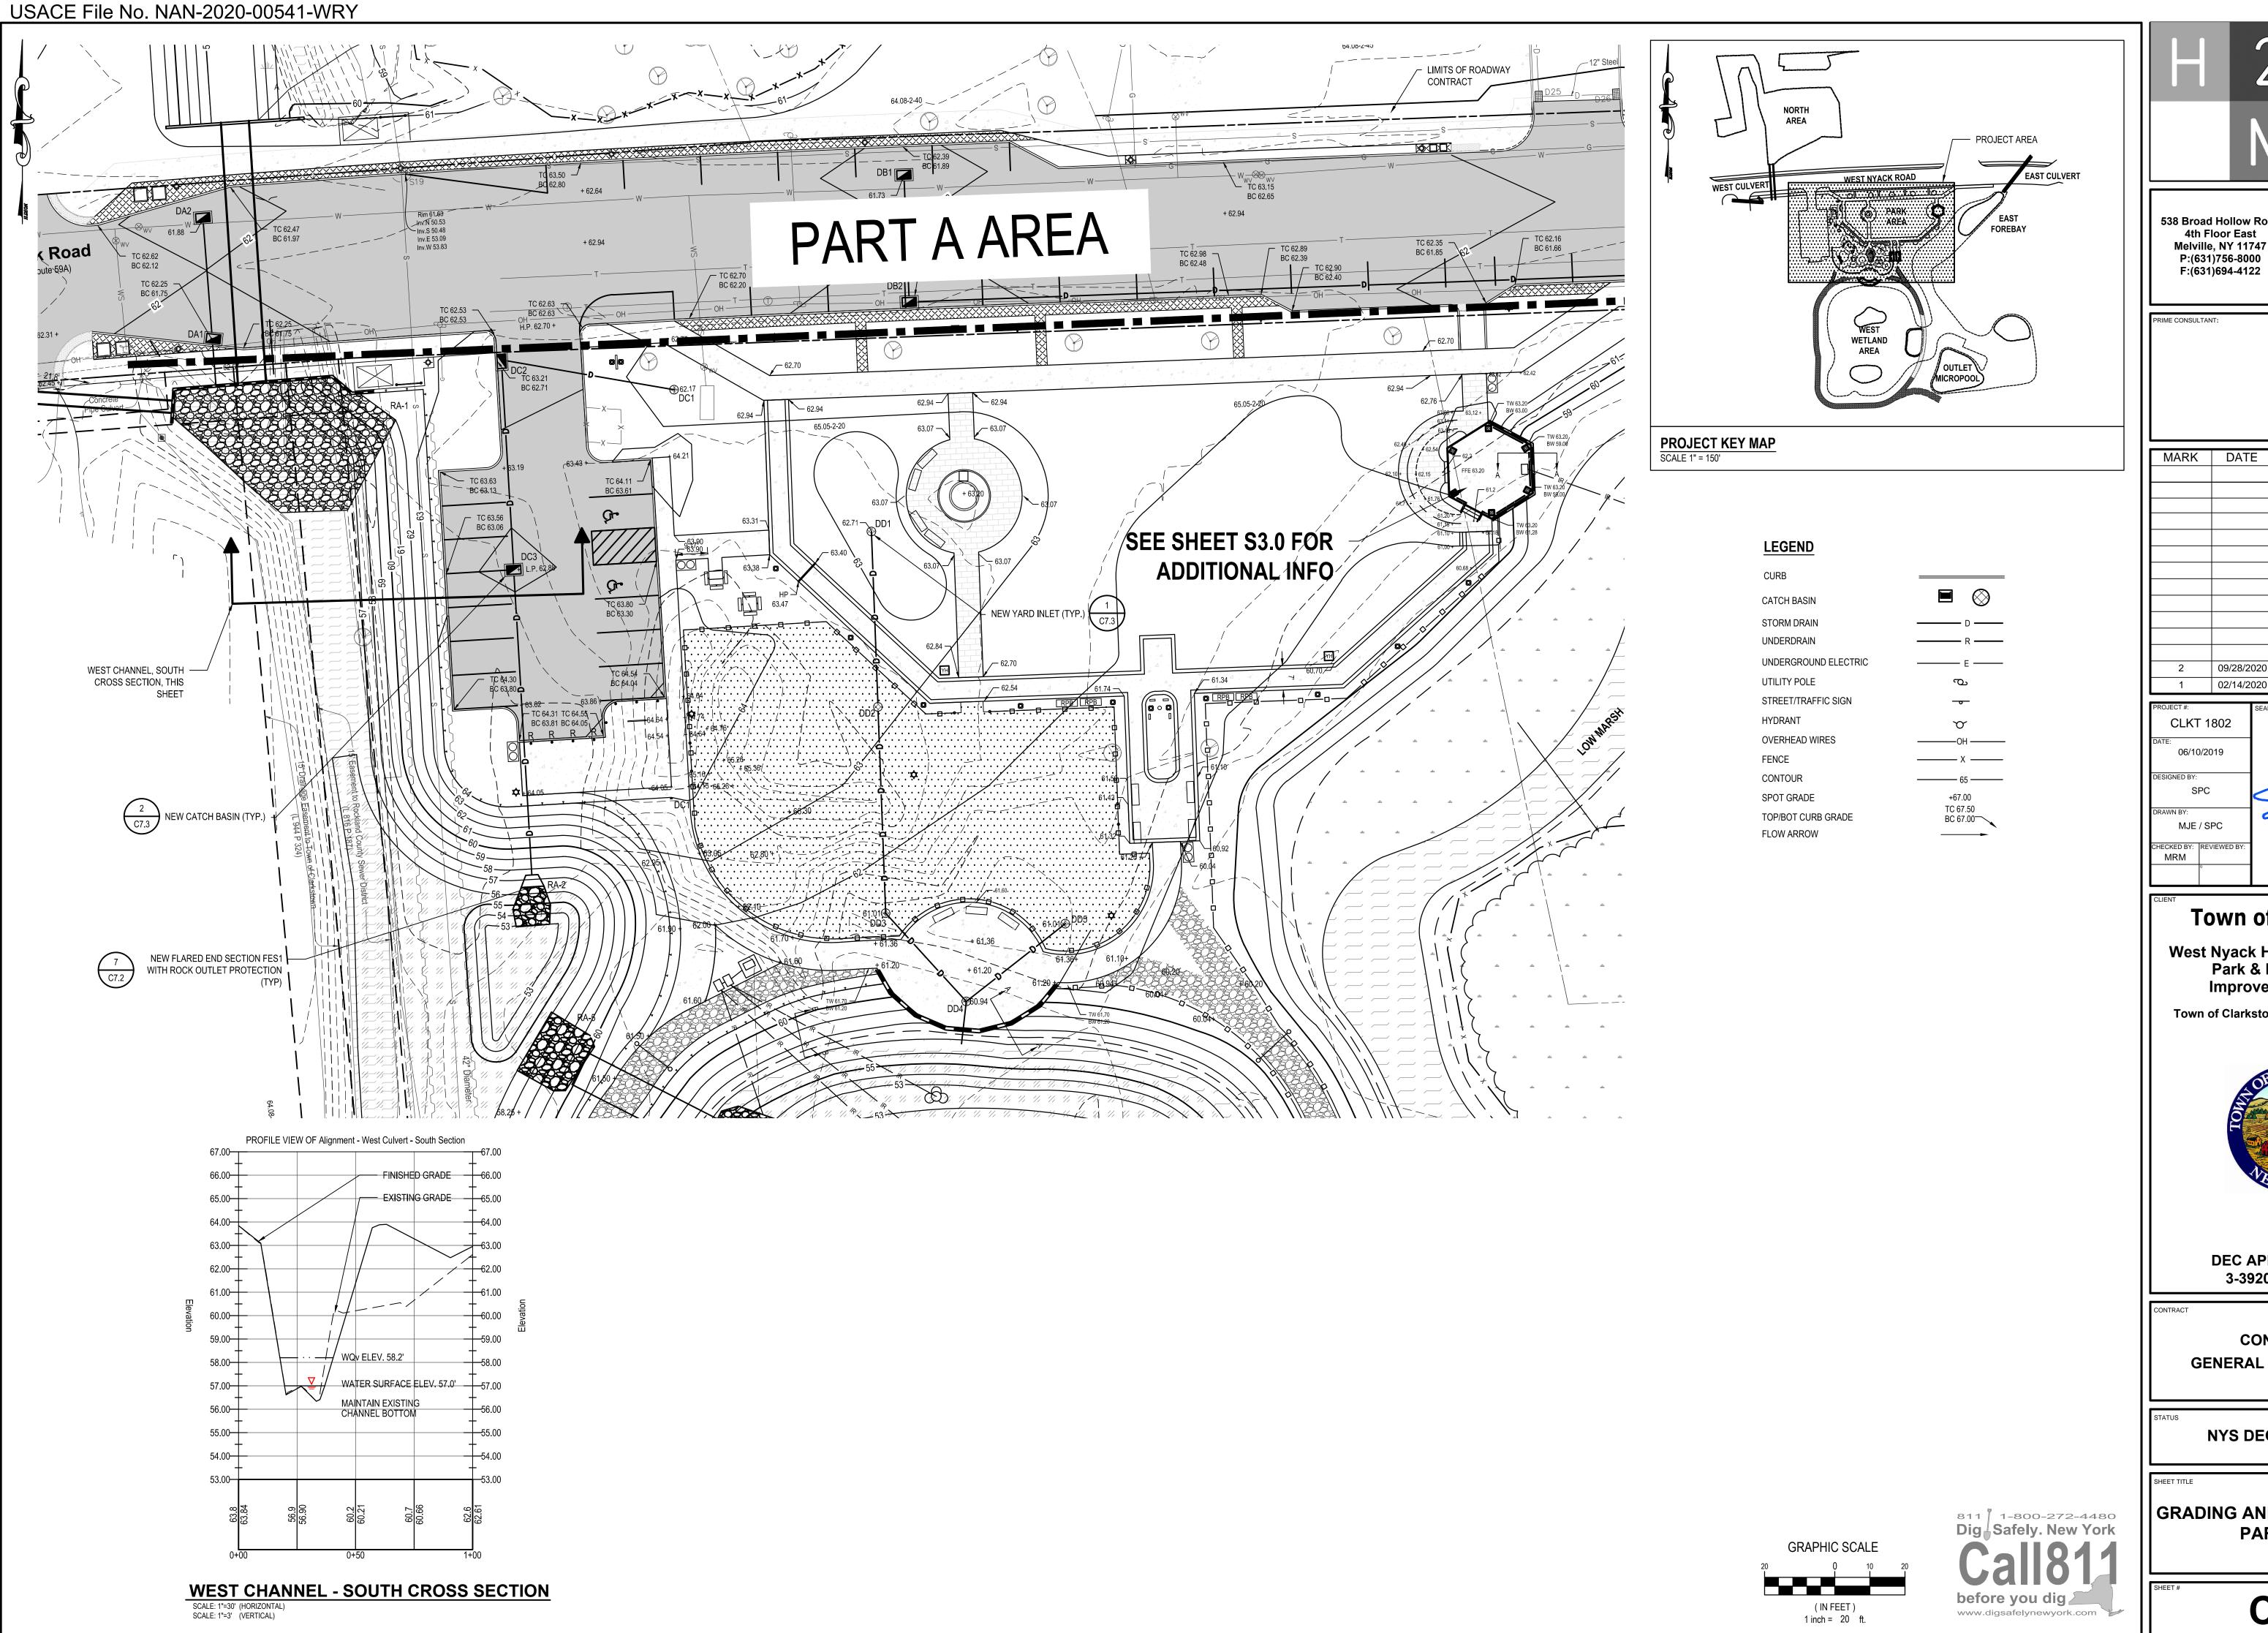

The work would involve re-grading the property to create a series of ponds, channels, micropools, and wetland areas over 0.43 acres north of West Nyack Road and 2.2 acres south of West Nyack Road. In the area north of West Nyack Road, the applicant proposes to excavate approximately 56 CY of material from the existing earthen berm and place an additional 663 CY over 0.37 acres to shift the berm to the western side of the stream channel and extend around the wetland. This shift in berm location would increase storage capacity of the stream and wetland. South of West Nyack Road, approximately 3,214 CY of material would be excavated over 1.24 acres to create various ponds and expand existing wetlands. Additionally, 1.41 acres of existing wetlands and stream channel would be filled with 1,477 CY of material to facilitate berm creation and east stream channel relocation. The existing eastern stream channel would be filled and re-aligned to the west of its current location. All disturbed areas would be planted with native species appropriate for each habitat type, as noted on Plans C4.0 through C4.5, attached to this public notice.

The primary stated purpose of this project is to reduce flooding. A new recreational area would be constructed within existing upland areas.

USACE File No. NAN-2020-00541-WRY