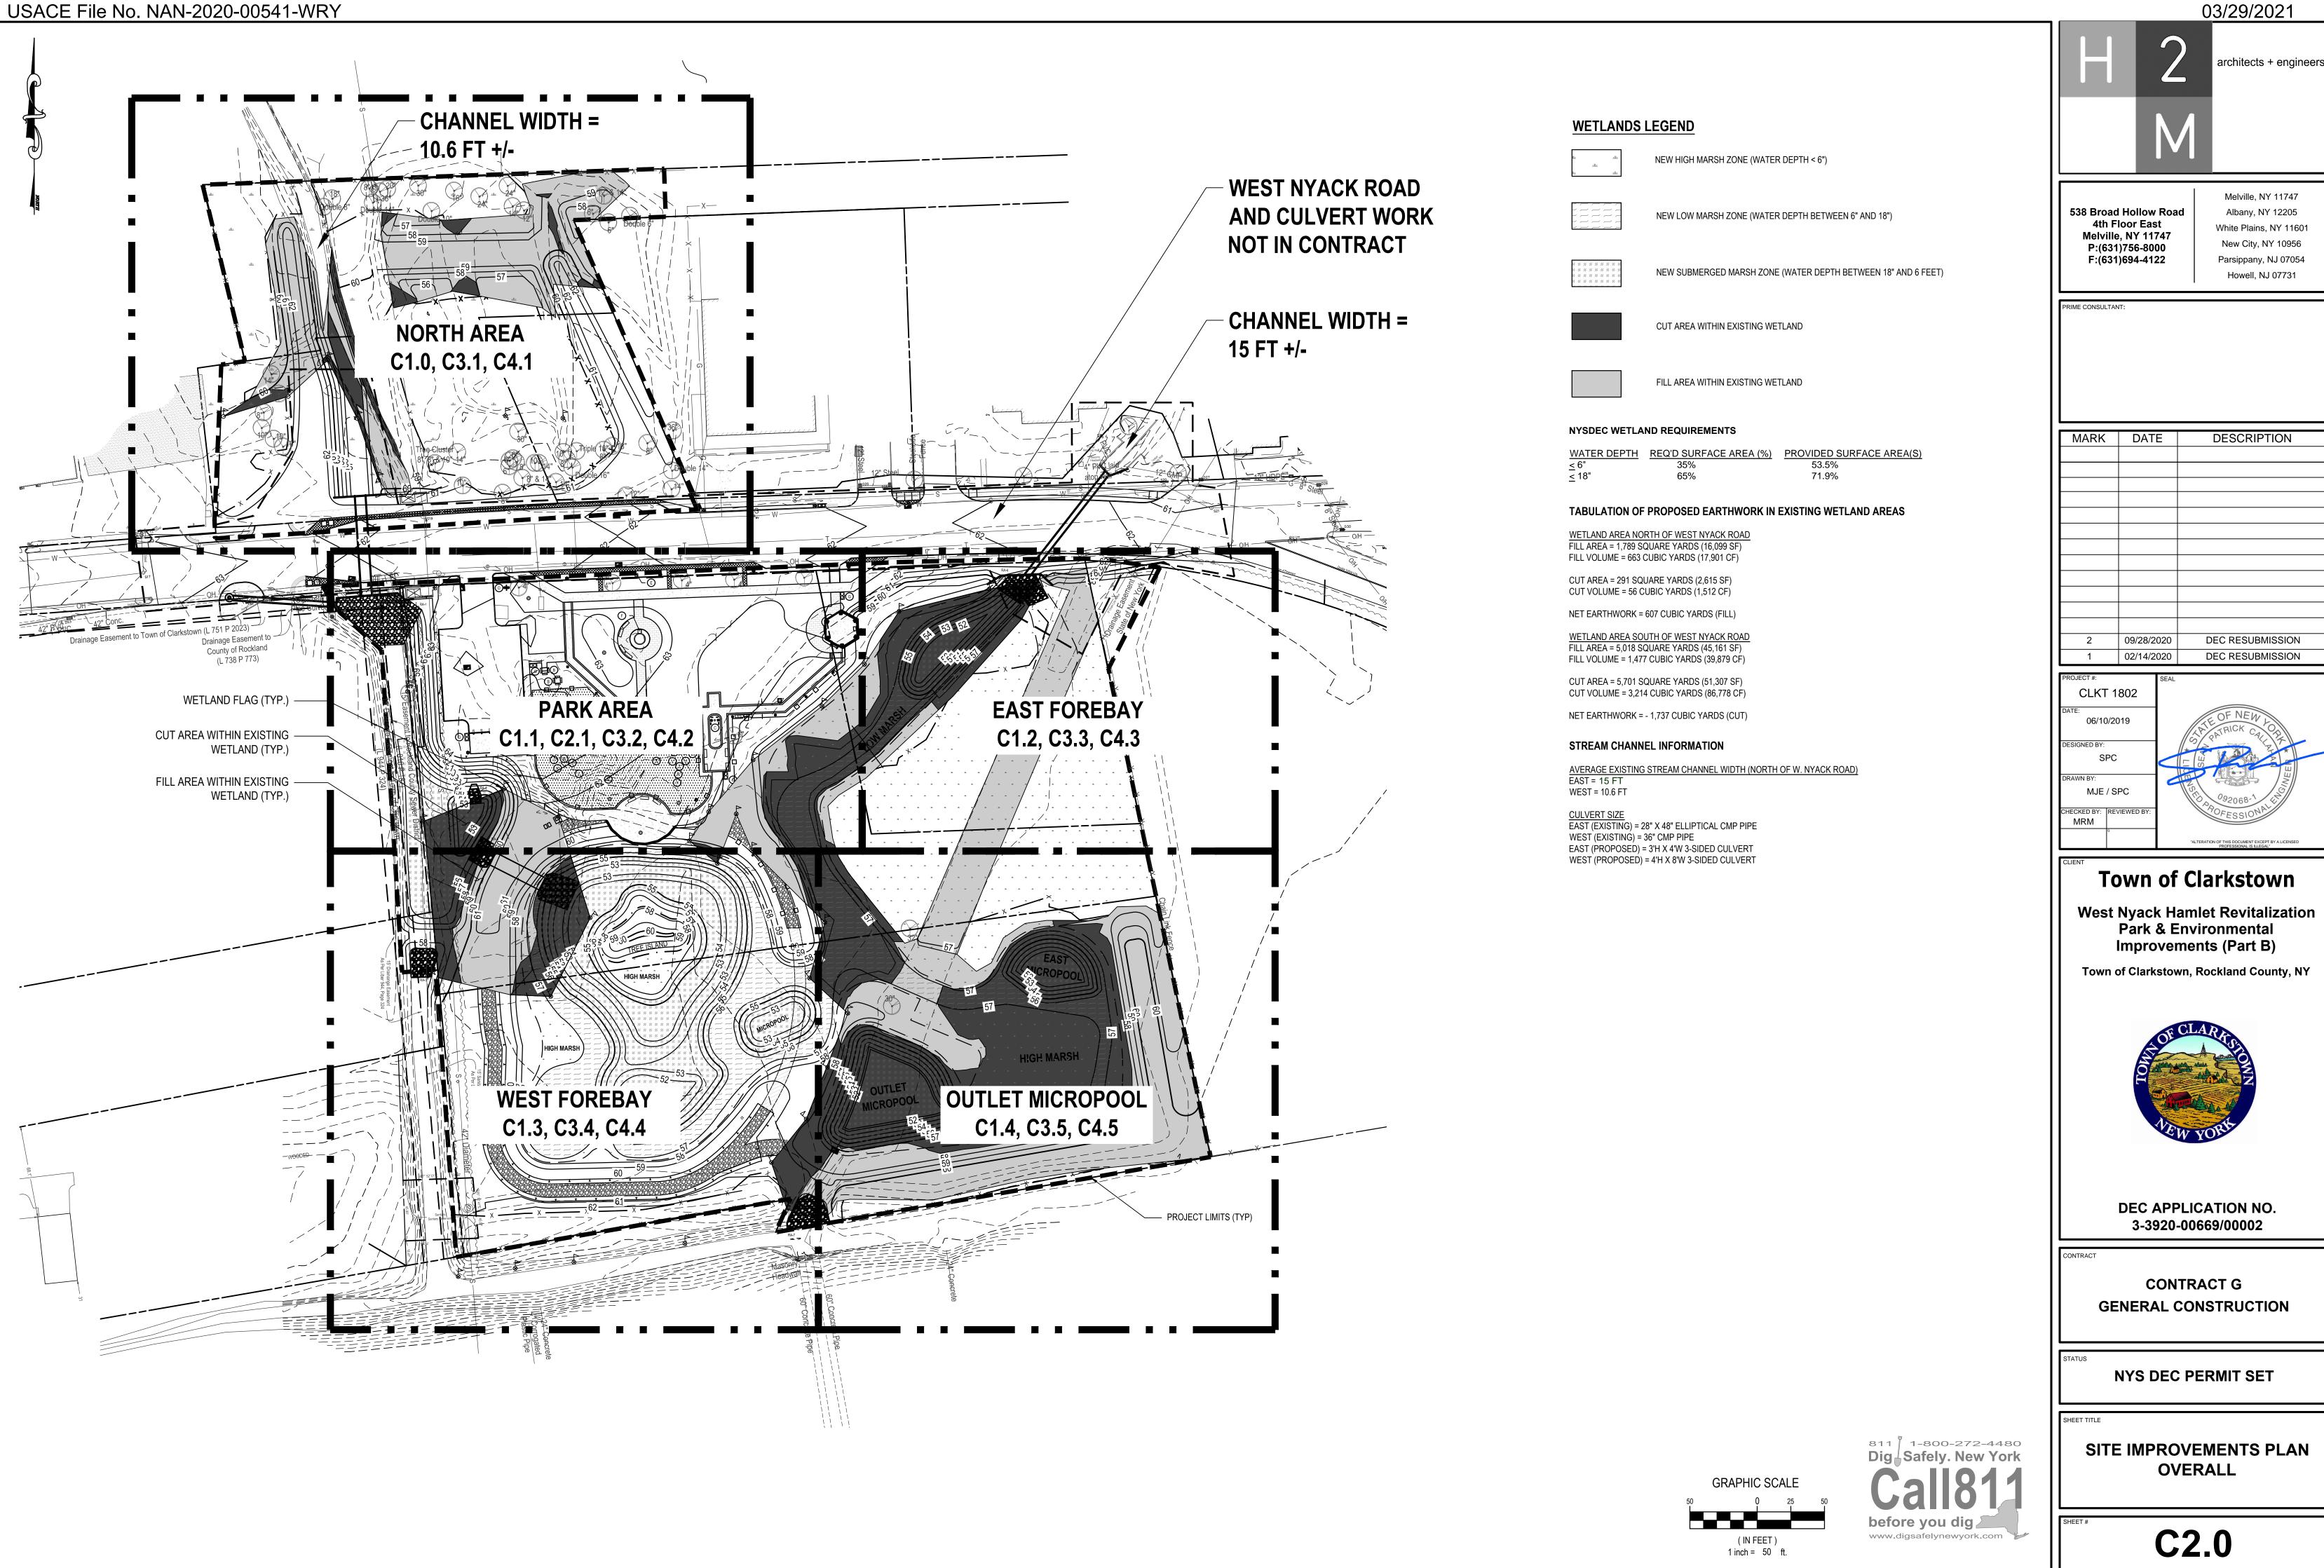

### **WORK DESCRIPTION**

The applicant, the Town of Clarkstown, has requested Department of the Army authorization for the discharge of fill material into approximately 1.41 acres of waters of the United States and the excavation of approximately 1.24 acres of waters for a flood reduction project. The project site is located within the Passaic River watershed, in the Town of Clarkstown, Rockland County, New York.

The work would involve re-grading the property to create a series of ponds, channels, micropools, and wetland areas over 0.43 acres north of West Nyack Road and 2.2 acres south of West Nyack Road. In the area north of West Nyack Road, the applicant proposes to excavate approximately 56 CY of material from the existing earthen berm and place an additional 663 CY over 0.37 acres to shift the berm to the western side of the stream channel and extend around the wetland. This shift in berm location would increase storage capacity of the stream and wetland. South of West Nyack Road, approximately 3,214 CY of material would be excavated over 1.24 acres to create various ponds and expand existing wetlands. Additionally, 1.41 acres of existing wetlands and stream channel would be filled with 1,477 CY of material to facilitate berm creation and east stream channel relocation. The existing eastern stream channel would be filled and re-aligned to the west of its current location. All disturbed areas would be planted with native species appropriate for each habitat type, as noted on Plans C4.0 through C4.5, attached to this public notice.

The primary stated purpose of this project is to reduce flooding. A new recreational area would be constructed within existing upland areas.

USACE File No. NAN-2020-00541-WRY