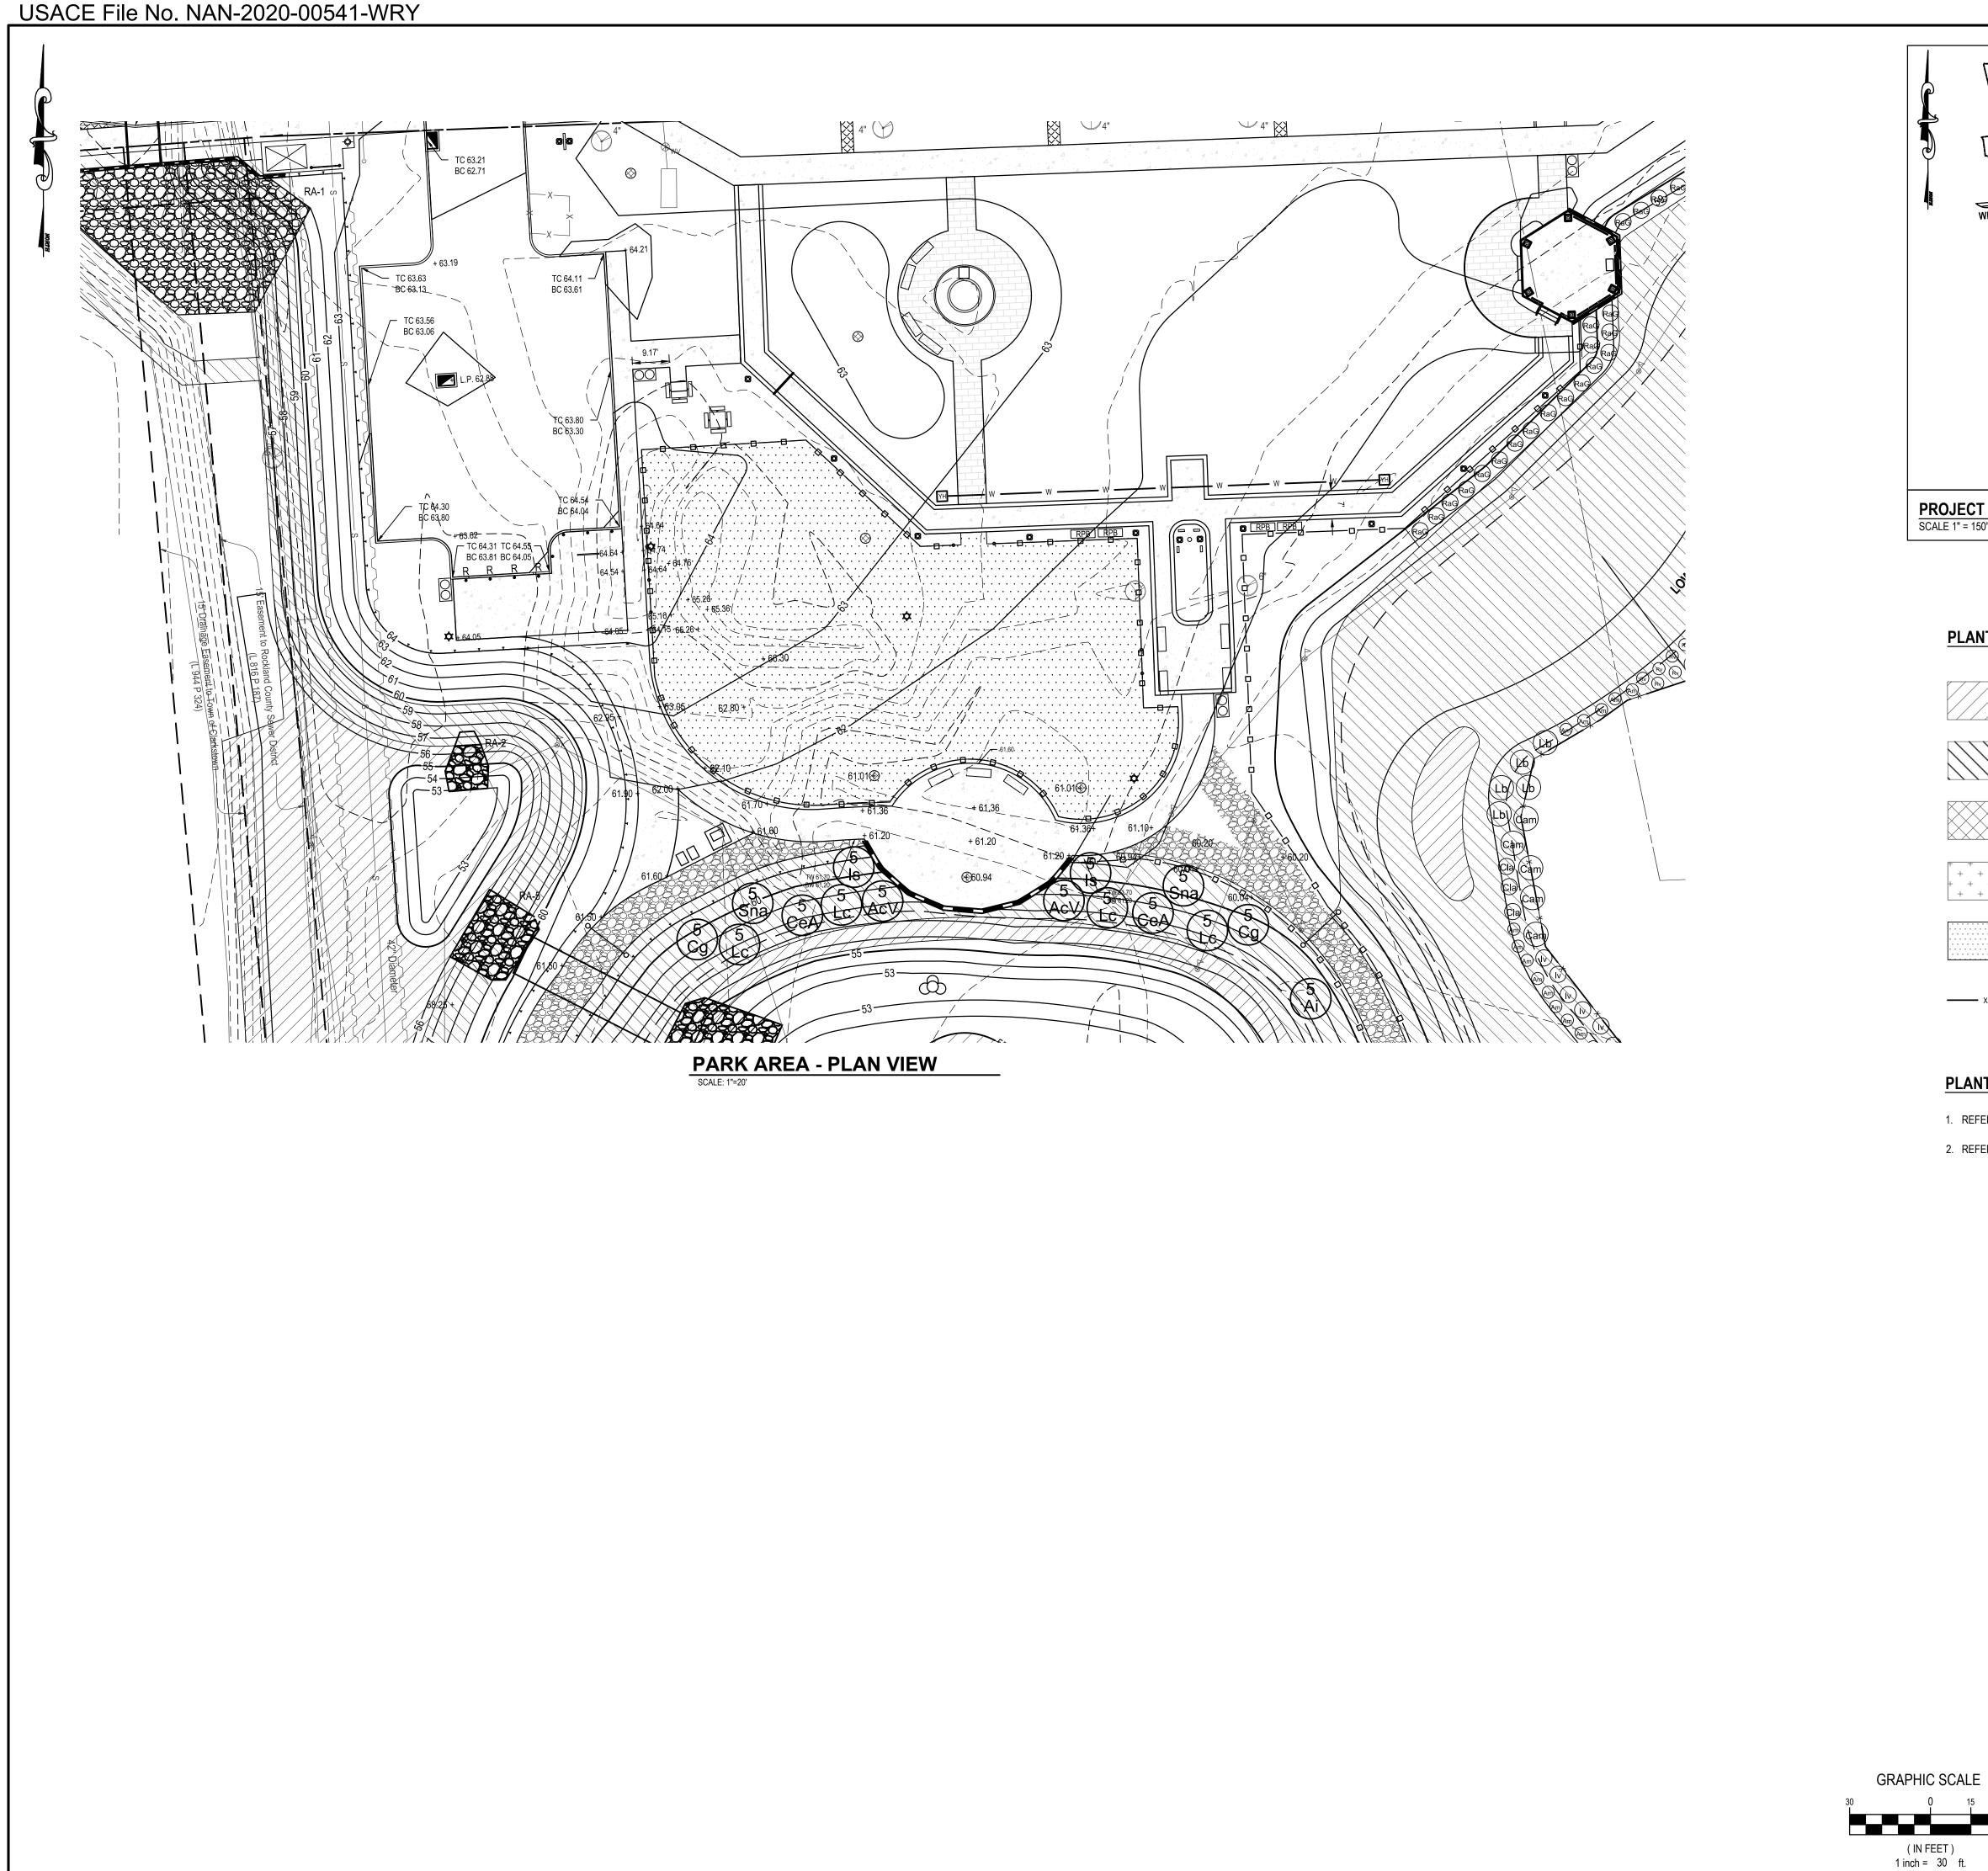

The work would involve re-grading the property to create a series of ponds, channels, micropools, and wetland areas over 0.43 acres north of West Nyack Road and 2.2 acres south of West Nyack Road. In the area north of West Nyack Road, the applicant proposes to excavate approximately 56 CY of material from the existing earthen berm and place an additional 663 CY over 0.37 acres to shift the berm to the western side of the stream channel and extend around the wetland. This shift in berm location would increase storage capacity of the stream and wetland. South of West Nyack Road, approximately 3,214 CY of material would be excavated over 1.24 acres to create various ponds and expand existing wetlands. Additionally, 1.41 acres of existing wetlands and stream channel would be filled with 1,477 CY of material to facilitate berm creation and east stream channel relocation. The existing eastern stream channel would be filled and re-aligned to the west of its current location. All disturbed areas would be planted with native species appropriate for each habitat type, as noted on Plans C4.0 through C4.5, attached to this public notice.

**NYS DEC PERMIT SET** 

**EXISTING CONDITIONS AND** SITE REMOVAL PLAN **PARK AREA** 

**GRAPHIC SCALE** 1 inch = 20 ft.

USACE File No. NAN-2020-00541-WRY 03/29/2021 architects + engineers REMOVE AND DISPOSE OF LIGHT POLE, BASE SALVAGE GAZEBO FOR RELOCATION. AND WIRE (TYP) REMOVE AND DISPOSE OF CONCRETE SLAB. EAST CULVERT WEST NYACK ROAD WEST CULVER Melville, NY 11747 OF POST AND RAIL - REMOVE TRASH RECEPTACLE 538 Broad Hollow Road Albany, NY 12205 AND TURN OVER TO TOWN (TYP.) 4th Floor East White Plains, NY 11601 Melville, NY 11747 ENERGIZE LIGHTING CIRCUIT. REMOVE — New City, NY 10956 P:(631)756-8000 AND DISPOSE CONDUIT AND SERVICE PROTECTION FENCE (TYP.) F:(631)694-4122 Parsippany, NJ 07054 Howell, NJ 07731 - EXPOSE EXISTING METAL ∜ SHEETING. CUT AND REMOVE TO ELEVATION 54.0 ·WETLAND: ∖ CLEAR, GRUB AND RE-GRADE AREA —— ×58.0 **PROJECT KEY MAP** SCALE 1" = 150' MARK DATE DESCRIPTION **NOTES AND LEGENDS:** 1. REFER TO SHEET T0.1 FOR EXISTING CONDITIONS AND SITE REMOVAL NOTES AND LEGENDS. 2. REFER TO SHEET C3.6 FOR EXISTING DRAINAGE AND SANITARY STRUCTURE SCHEDULE. 3. REFER TO SHEETS C6.0 - C6.3 FOR PROJECT PHASING INFORMATION. N82° 12' 11"E DEC RESUBMISSION 09/28/2020 DEC RESUBMISSION 02/14/2020 CLKT 1802 06/10/2019 \_ — — — 59— — — <sup>U</sup>— — — -- PROJECT LIMITS (TYP.) **Town of Clarkstown** West Nyack Hamlet Revitalization Park & Environmental Improvements (Part B) Town of Clarkstown, Rockland County, NY  $^{ackslash}$  ÇLEAR, GRUB AND RE-GRADE AREA -DEC APPLICATION NO. 3-3920-00669/00002 **CONTRACT G GENERAL CONSTRUCTION NYS DEC PERMIT SET EXISTING CONDITIONS AND** SITE REMOVAL PLAN **WEST FOREBAY** 1 inch = 20 ft.