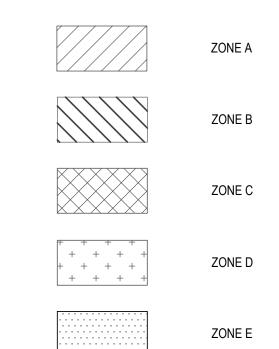

|                                                                | _                                   | YDROLOGIC ZONES 1+2 - PLA                                                                                                                                                 |                                                                                                                                | (19,500 SF)                                                                                                 | \                    |
|----------------------------------------------------------------|-------------------------------------|---------------------------------------------------------------------------------------------------------------------------------------------------------------------------|--------------------------------------------------------------------------------------------------------------------------------|-------------------------------------------------------------------------------------------------------------|----------------------|
| NO.                                                            | %                                   | BOTANICAL NAME                                                                                                                                                            | COMMON NAME                                                                                                                    | SIZE                                                                                                        | NOTES                |
| 488                                                            | 10                                  | Acorus americanum                                                                                                                                                         | American Sweetflag                                                                                                             | 2" plugs                                                                                                    | shallower            |
| 488                                                            | 10                                  | Caltha palustris                                                                                                                                                          | Marsh Marigold                                                                                                                 | 2" plugs                                                                                                    | shallower            |
| 488                                                            | 10                                  | lris versicolor                                                                                                                                                           | Blue Flag Iris                                                                                                                 | 2" plugs                                                                                                    | shallower            |
| 488                                                            | 10                                  | Leersia oryzoides                                                                                                                                                         | Rice Cut Grass                                                                                                                 | 2" plugs                                                                                                    | shallower            |
| 488                                                            | 10                                  | Nupharluteum                                                                                                                                                              | Spatterdock                                                                                                                    | 2" plugs                                                                                                    | deeper               |
| 488                                                            | 10                                  | Nymphaea odorata                                                                                                                                                          | American Waterlily                                                                                                             | 2" plugs                                                                                                    | deeper               |
| 488                                                            | 10                                  | Peltandra virginica                                                                                                                                                       | Green Arrow Arum                                                                                                               | 2" plugs                                                                                                    | deeper               |
| 488                                                            | 10                                  | Pontederia cordata                                                                                                                                                        | Pickerelweed                                                                                                                   | 2" plugs                                                                                                    | shallower            |
| 488                                                            | 10                                  | Saggitaria latifolia                                                                                                                                                      | Duck Potato                                                                                                                    | 2" plugs                                                                                                    | deeper               |
| 488                                                            | 10                                  | Saururus cernuus                                                                                                                                                          | Lizard's Tail                                                                                                                  | 2" plugs                                                                                                    | shallower            |
| ZON                                                            | E B PE                              | RENNIALS                                                                                                                                                                  |                                                                                                                                |                                                                                                             |                      |
| 30                                                             | AcV                                 | Acorus calamus 'Variegatus'                                                                                                                                               | Sweet Flag                                                                                                                     | 2 gal cont.                                                                                                 | in clumps per plans  |
| 70                                                             | Ai                                  | Asclepias incarnata                                                                                                                                                       | Swamp Milkweed                                                                                                                 | 2 gal cont.                                                                                                 | in clumps per plans  |
| 20                                                             | CeA                                 | Carex stricta 'Bowles'                                                                                                                                                    | Golden Tussock Sedge                                                                                                           | 2 gal cont.                                                                                                 | in clumps per plans  |
| 25                                                             | Cg                                  | Chelone glabra                                                                                                                                                            | Turtlehead                                                                                                                     | 2 gal cont.                                                                                                 | in clumps per plans  |
| 20                                                             | Ep                                  | Eupatorium perfoliatum                                                                                                                                                    | Boneset                                                                                                                        | 2 gal cont.                                                                                                 | in clumps per plans  |
| 20                                                             | ls                                  | Iris sibirica                                                                                                                                                             | Siberian Iris                                                                                                                  | 2 gal cont.                                                                                                 | in clumps per plans  |
| 30                                                             | Lc                                  | Lobelia cardinalis                                                                                                                                                        | Cardinal Flower                                                                                                                | 2 gal cont.                                                                                                 | in clumps per plans  |
| 20                                                             | Los                                 | Lobelia siphilitica                                                                                                                                                       | Great Blue Lobelia                                                                                                             | 2 gal cont.                                                                                                 | in clumps per plans  |
| 35                                                             | Ls                                  | Liatris spicata                                                                                                                                                           | Blazing Star                                                                                                                   | 2 gal cont.                                                                                                 | in clumps per plans  |
| 20                                                             | Sna                                 | Symphyotrichum novae-angliae                                                                                                                                              | New England Aster                                                                                                              | 2 gal cont.                                                                                                 | in clumps per plans  |
|                                                                |                                     | HRUBS AND PERENNIALS SP.                                                                                                                                                  | <u> </u>                                                                                                                       | <u> - 3</u>                                                                                                 | In Transport Process |
| NO.                                                            | <u> </u>                            | BOTANICAL NAME                                                                                                                                                            | COMMON NAME                                                                                                                    | SIZE                                                                                                        | NOTES                |
|                                                                | 3 10                                | Cephalanthus occidentalis                                                                                                                                                 | Buttonbush                                                                                                                     | 3 gal cont.                                                                                                 | 140120               |
|                                                                | 3 10                                | Clethra alnifolia                                                                                                                                                         | Summersweet                                                                                                                    | 3 gal cont.                                                                                                 |                      |
|                                                                | 3 10                                | Hibisscus mosheutos                                                                                                                                                       | Rose Mallow                                                                                                                    | 3 gal cont.                                                                                                 |                      |
|                                                                | 3 10                                | Lindera benzoin                                                                                                                                                           | Spicebush                                                                                                                      |                                                                                                             |                      |
|                                                                | 3 10                                |                                                                                                                                                                           | 1                                                                                                                              | 3 gal cont.                                                                                                 |                      |
|                                                                |                                     | Osmunda regalis                                                                                                                                                           | Royal Fern                                                                                                                     | 3 gal cont.                                                                                                 |                      |
|                                                                | 3 10                                | Panicum virgatum                                                                                                                                                          | Switchgrass                                                                                                                    | 3 gal cont.                                                                                                 |                      |
|                                                                | 10                                  | Rhododendron viscosum                                                                                                                                                     | Swamp Azalea                                                                                                                   | 3 gal cont.                                                                                                 |                      |
|                                                                | 3 10                                | Rosa palustris                                                                                                                                                            | Swamp Rose                                                                                                                     | 3 gal cont.                                                                                                 |                      |
|                                                                | 3 10                                | Spiraea alba                                                                                                                                                              | Meadowsweet                                                                                                                    | 3 gal cont.                                                                                                 |                      |
|                                                                | 3 10                                | Viburnum dentatum                                                                                                                                                         | Arrowwood Viburnum                                                                                                             | 3 gal cont.                                                                                                 |                      |
| ZON                                                            | ED:W                                | ETLAND RESTORATION TRE                                                                                                                                                    | ES - SPACED 10' O.C. (3'                                                                                                       |                                                                                                             |                      |
| NO.                                                            | %                                   | BOTANICAL NAME                                                                                                                                                            | COMMON NAME                                                                                                                    | SIZE                                                                                                        | NOTES                |
| 224                                                            | 70                                  | Acer rubrum                                                                                                                                                               | Red Maple                                                                                                                      | 1" cal. cont / B&B                                                                                          |                      |
| 48                                                             | 15                                  | Betula nigra                                                                                                                                                              | River Birch                                                                                                                    | 1" cal. cont / B&B                                                                                          |                      |
| 48                                                             | 15                                  | Nyssa sylvatica                                                                                                                                                           | Black Tupelo                                                                                                                   | 1" cal. cont / B&B                                                                                          |                      |
| ADD                                                            | ITIONA                              | AL PLANTINGS LOCATED THE                                                                                                                                                  | OUGHOUT PROJECT AF                                                                                                             | EA                                                                                                          |                      |
| NO.                                                            | KEY                                 | BOTANICAL NAME                                                                                                                                                            | COMMON NAME                                                                                                                    | SIZE                                                                                                        | NOTES                |
| TRE                                                            |                                     |                                                                                                                                                                           |                                                                                                                                |                                                                                                             |                      |
| 5                                                              | Bn                                  | Betula nigra                                                                                                                                                              | River Birch                                                                                                                    | 2" cal. B&B                                                                                                 |                      |
| <u> </u>                                                       | Ca                                  | Cornus alternifolia                                                                                                                                                       | Pagoda Dogwood                                                                                                                 | 2" cal.                                                                                                     |                      |
| <del>5</del><br>5                                              | Cc                                  | Cercis canadensis                                                                                                                                                         | Eastern Redbud                                                                                                                 | 2" cal.                                                                                                     |                      |
| 24                                                             | lo                                  | llex opaca                                                                                                                                                                | American Holly                                                                                                                 | 6' tall                                                                                                     |                      |
| <u>-4</u><br>13                                                | JvB                                 | Juniperus virginiana 'Burkii'                                                                                                                                             | Eastern Redcedar                                                                                                               | 6' tall                                                                                                     |                      |
| ıu                                                             | Lt                                  |                                                                                                                                                                           |                                                                                                                                | 3" cal.                                                                                                     |                      |
|                                                                |                                     | Liriodendron tulipifera                                                                                                                                                   | Tulip Tree                                                                                                                     |                                                                                                             |                      |
| 5                                                              | Ns                                  | Nyssa sylvatica                                                                                                                                                           | Black tupelo  Eastern White Pine                                                                                               | 2" cal. B&B                                                                                                 |                      |
| 9                                                              | De                                  | Pinus strobus                                                                                                                                                             | I - ASIAIN WINTA PINA                                                                                                          | 8' tall                                                                                                     | I                    |
| 9<br>19                                                        | Ps                                  | i iiido otiobao                                                                                                                                                           | Lastem Willer life                                                                                                             |                                                                                                             |                      |
| 9<br>19<br>SHR                                                 | UBS                                 |                                                                                                                                                                           |                                                                                                                                | 411 1 0 0 0                                                                                                 |                      |
| 9<br>19<br>SHR<br>19                                           | UBS<br>Ac                           | Amelanchier canadensis                                                                                                                                                    | Shadblow Serviceberry                                                                                                          | 1" cal. B&B                                                                                                 |                      |
| 9<br>19<br>SHR<br>19<br>37                                     | UBS<br>Ac<br>Am                     | Amelanchier canadensis<br>Aronia melanocarpa                                                                                                                              | Shadblow Serviceberry<br>Black Chokeberry                                                                                      | 3 gal cont.                                                                                                 |                      |
| 9<br>19<br>SHR<br>19<br>37<br>25                               | UBS<br>Ac<br>Am<br>Cam              | Amelanchier canadensis Aronia melanocarpa Cornus amomum                                                                                                                   | Shadblow Serviceberry<br>Black Chokeberry<br>Dogwood                                                                           | 3 gal cont.<br>5 gal cont.                                                                                  |                      |
| 9<br>19<br>SHR<br>19<br>37<br>25<br>34                         | UBS<br>Ac<br>Am<br>Cam<br>Cla       | Amelanchier canadensis Aronia melanocarpa Cornus amomum Clethra alnifolia                                                                                                 | Shadblow Serviceberry Black Chokeberry Dogwood Sweetshrub                                                                      | 3 gal cont.<br>5 gal cont.<br>3 gal cont                                                                    |                      |
| 9<br>119<br>SHR<br>119<br>37<br>225<br>34                      | UBS<br>Ac<br>Am<br>Cam<br>Cla<br>Iv | Amelanchier canadensis Aronia melanocarpa Cornus amomum Clethra alnifolia Ilex verticillata                                                                               | Shadblow Serviceberry Black Chokeberry Dogwood Sweetshrub Winterberry                                                          | 3 gal cont.<br>5 gal cont.<br>3 gal cont<br>3 gal cont.                                                     |                      |
| 9<br>19<br>SHR<br>19<br>37<br>25<br>34                         | UBS<br>Ac<br>Am<br>Cam<br>Cla       | Amelanchier canadensis Aronia melanocarpa Cornus amomum Clethra alnifolia                                                                                                 | Shadblow Serviceberry Black Chokeberry Dogwood Sweetshrub                                                                      | 3 gal cont.<br>5 gal cont.<br>3 gal cont                                                                    |                      |
| 9<br>119<br>SHR<br>119<br>37<br>225<br>34                      | UBS<br>Ac<br>Am<br>Cam<br>Cla<br>Iv | Amelanchier canadensis Aronia melanocarpa Cornus amomum Clethra alnifolia Ilex verticillata                                                                               | Shadblow Serviceberry Black Chokeberry Dogwood Sweetshrub Winterberry                                                          | 3 gal cont.<br>5 gal cont.<br>3 gal cont<br>3 gal cont.                                                     |                      |
| 9<br>119<br>SHR<br>19<br>37<br>25<br>34<br>20                  | UBS Ac Am Cam Cla Iv Lb             | Amelanchier canadensis Aronia melanocarpa Cornus amomum Clethra alnifolia Ilex verticillata Lindera benzoin                                                               | Shadblow Serviceberry Black Chokeberry Dogwood Sweetshrub Winterberry Spicebush                                                | 3 gal cont. 5 gal cont. 3 gal cont. 3 gal cont. 5 gal cont.                                                 |                      |
| 9<br>19<br>SHR<br>19<br>37<br>25<br>34<br>20<br>27             | UBS Ac Am Cam Cla Iv Lb RaG         | Amelanchier canadensis Aronia melanocarpa Cornus amomum Clethra alnifolia Ilex verticillata Lindera benzoin Rhus aromatica 'Gro Low'                                      | Shadblow Serviceberry Black Chokeberry Dogwood Sweetshrub Winterberry Spicebush Gro Low Fragrant Sumac Swamp Rose              | 3 gal cont. 5 gal cont. 3 gal cont. 3 gal cont. 5 gal cont. 5 gal cont. 3 gal cont. 3 gal cont.             |                      |
| 9<br>119<br>SHR<br>19<br>37<br>25<br>34<br>20<br>27<br>17      | UBS Ac Am Cam Cla Iv Lb RaG         | Amelanchier canadensis Aronia melanocarpa Cornus amomum Clethra alnifolia Ilex verticillata Lindera benzoin Rhus aromatica 'Gro Low' Rosa palustris Rhododendron viscosum | Shadblow Serviceberry Black Chokeberry Dogwood Sweetshrub Winterberry Spicebush Gro Low Fragrant Sumac                         | 3 gal cont. 5 gal cont. 3 gal cont. 3 gal cont. 5 gal cont. 5 gal cont. 3 gal cont. 3 gal cont. 3 gal cont. |                      |
| 9<br>19<br>SHR<br>19<br>37<br>25<br>34<br>20<br>27<br>17<br>20 | UBS Ac Am Cam Cla Iv Lb RaG Rp Rv   | Amelanchier canadensis Aronia melanocarpa Cornus amomum Clethra alnifolia Ilex verticillata Lindera benzoin Rhus aromatica 'Gro Low' Rosa palustris                       | Shadblow Serviceberry Black Chokeberry Dogwood Sweetshrub Winterberry Spicebush Gro Low Fragrant Sumac Swamp Rose Swamp Azalea | 3 gal cont. 5 gal cont. 3 gal cont. 3 gal cont. 5 gal cont. 5 gal cont. 3 gal cont. 3 gal cont.             |                      |