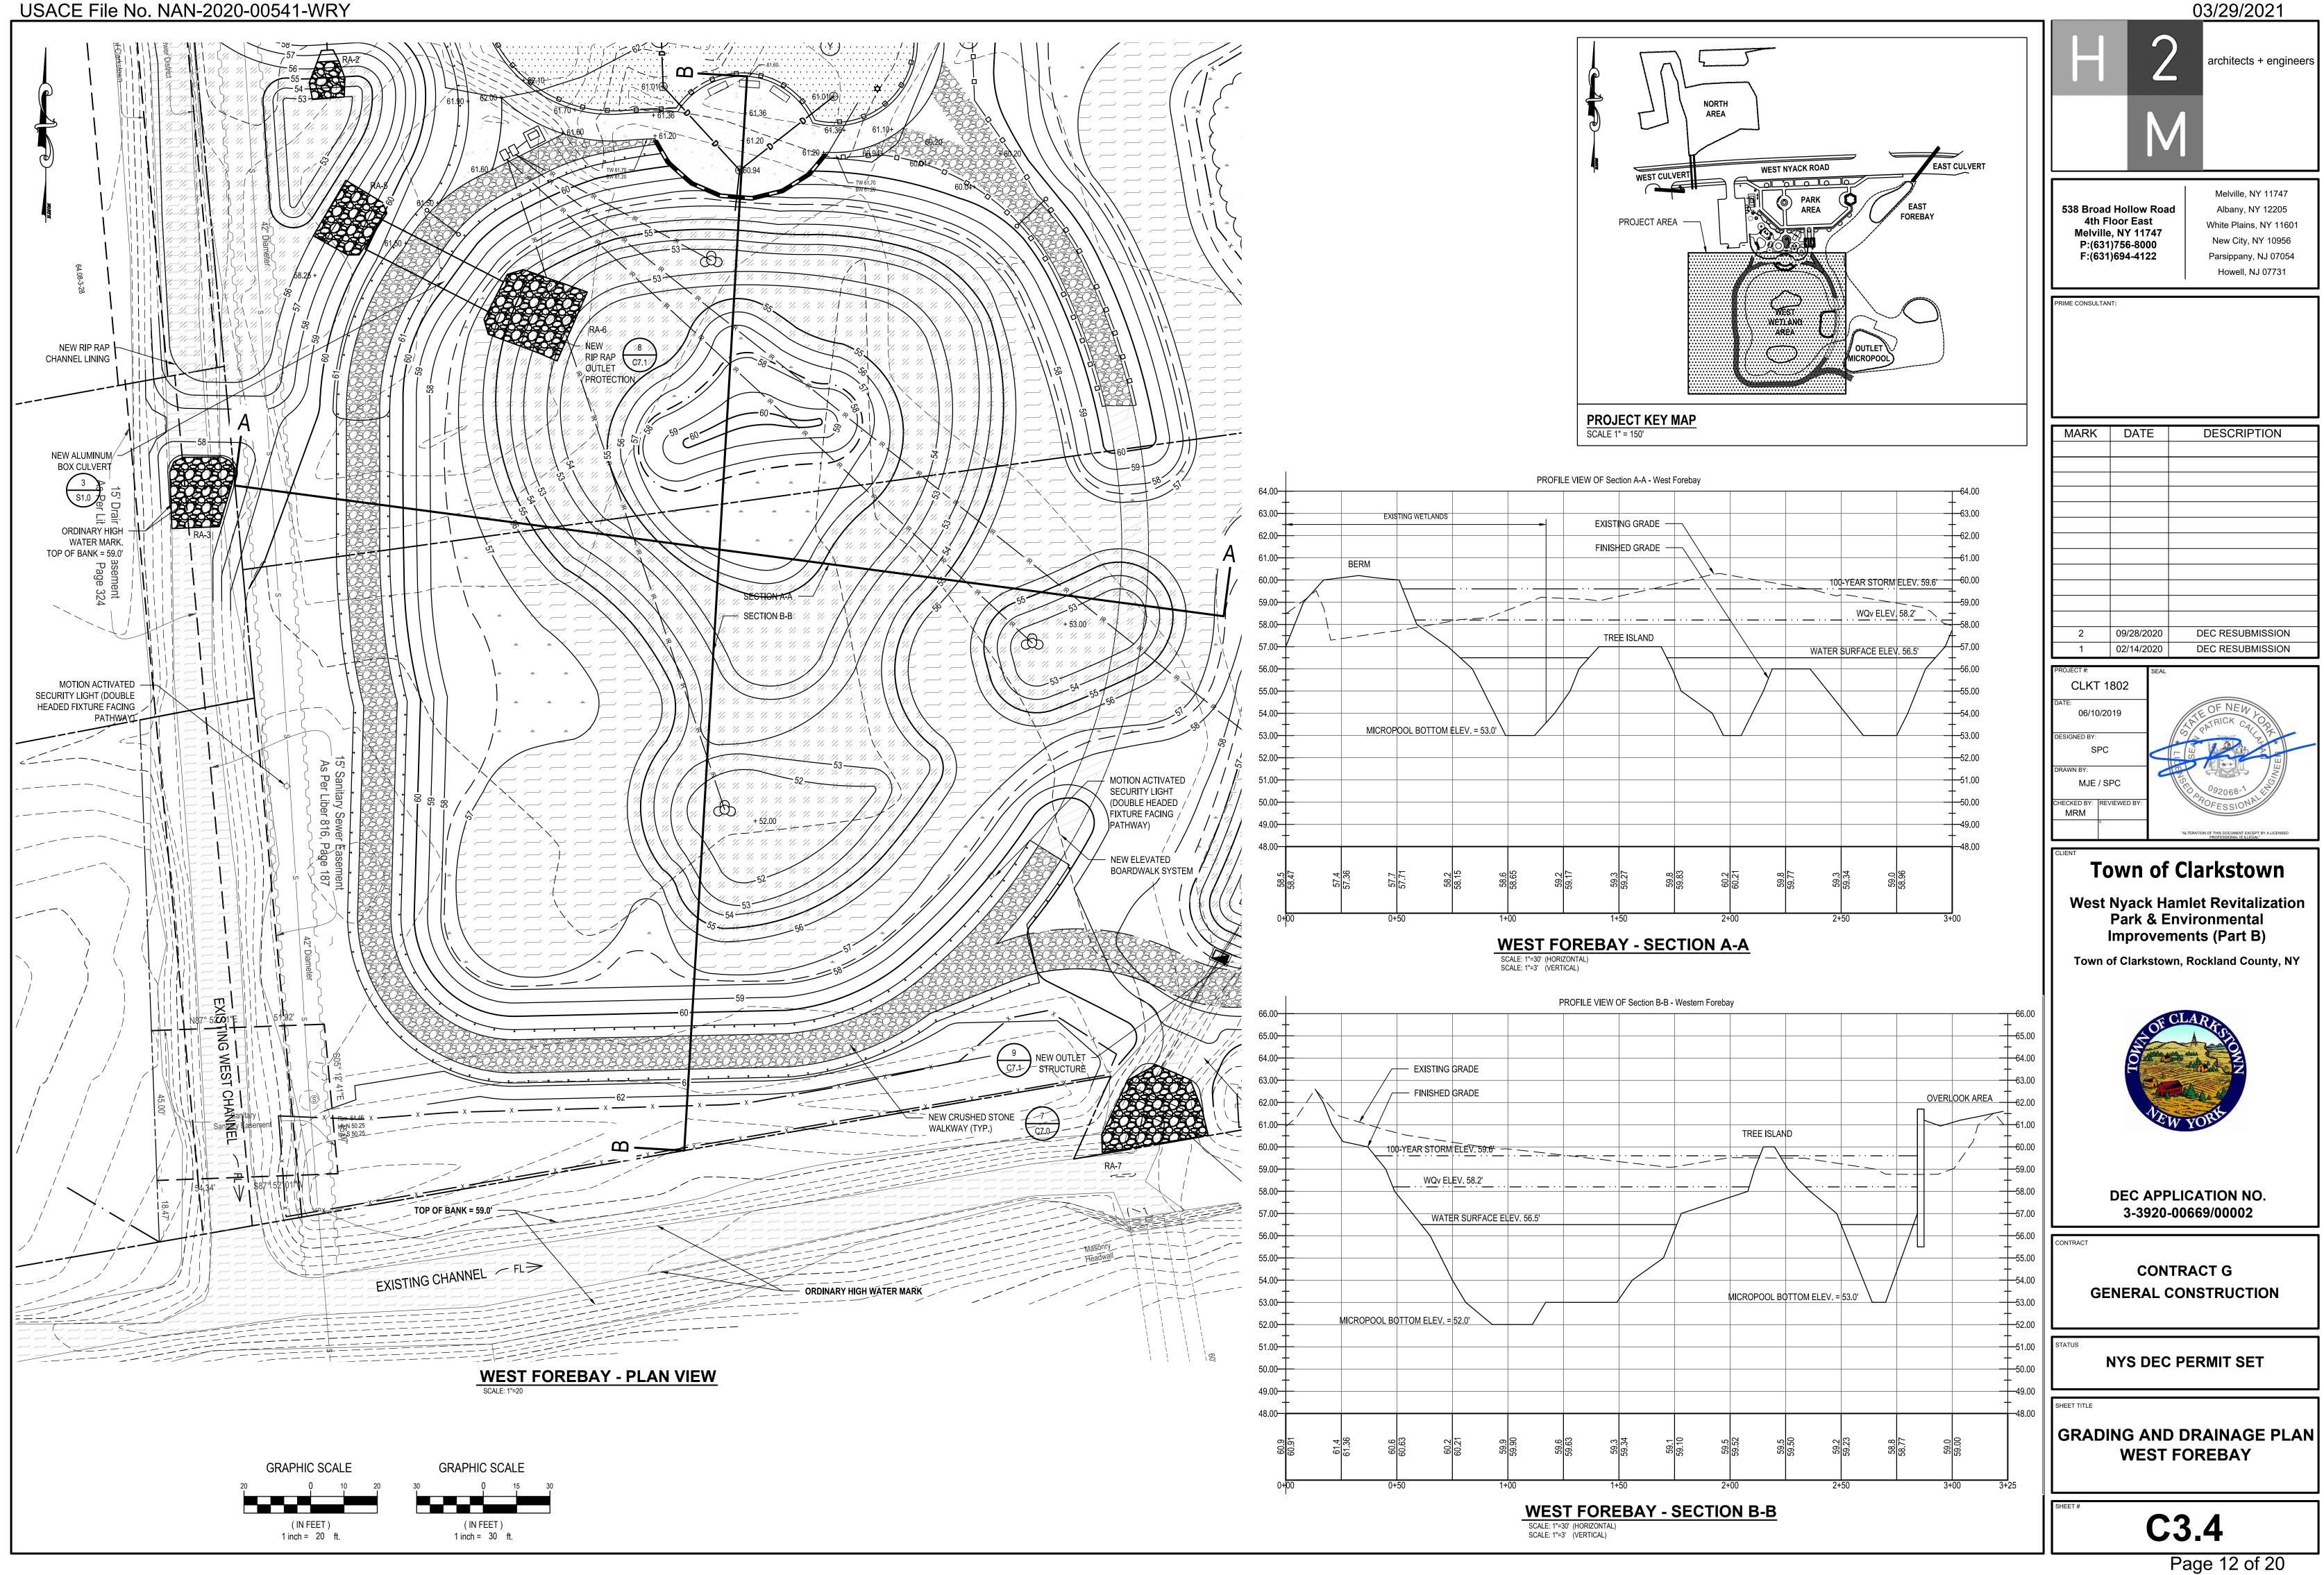

The work would involve re-grading the property to create a series of ponds, channels, micropools, and wetland areas over 0.43 acres north of West Nyack Road and 2.2 acres south of West Nyack Road. In the area north of West Nyack Road, the applicant proposes to excavate approximately 56 CY of material from the existing earthen berm and place an additional 663 CY over 0.37 acres to shift the berm to the western side of the stream channel and extend around the wetland. This shift in berm location would increase storage capacity of the stream and wetland. South of West Nyack Road, approximately 3,214 CY of material would be excavated over 1.24 acres to create various ponds and expand existing wetlands. Additionally, 1.41 acres of existing wetlands and stream channel would be filled with 1,477 CY of material to facilitate berm creation and east stream channel relocation. The existing eastern stream channel would be filled and re-aligned to the west of its current location. All disturbed areas would be planted with native species appropriate for each habitat type, as noted on Plans C4.0 through C4.5, attached to this public notice.