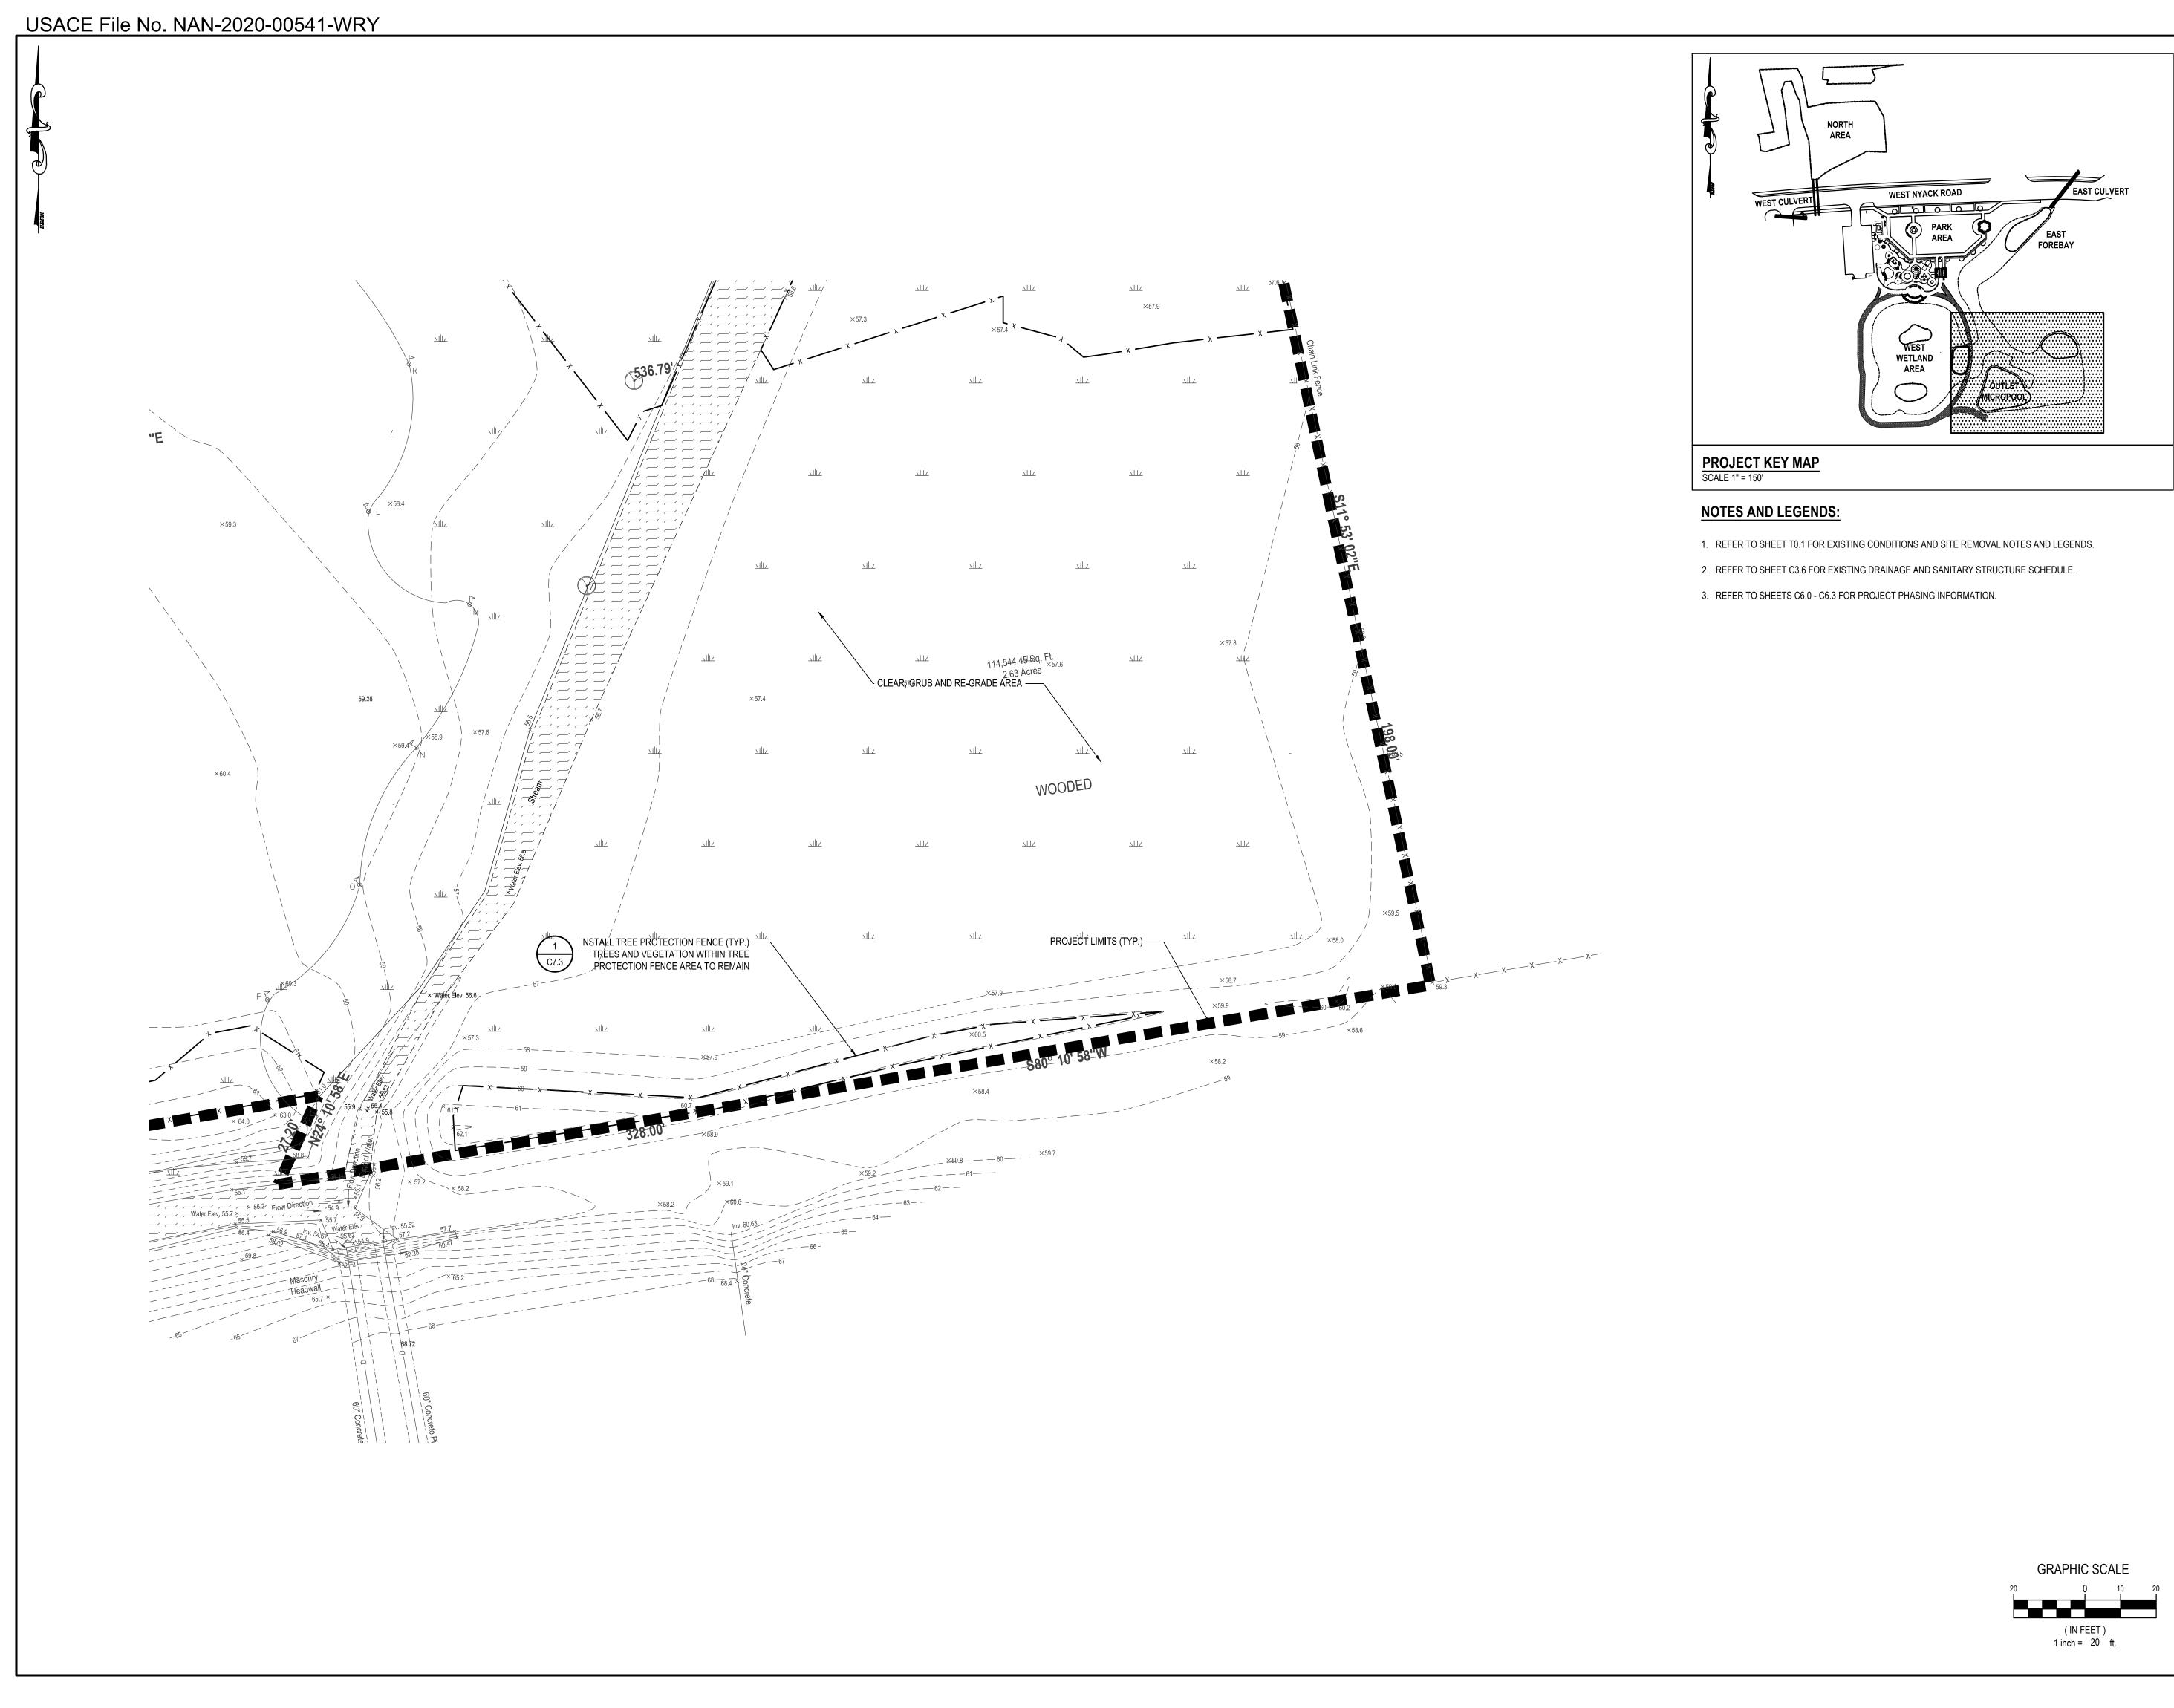

The work would involve re-grading the property to create a series of ponds, channels, micropools, and wetland areas over 0.43 acres north of West Nyack Road and 2.2 acres south of West Nyack Road. In the area north of West Nyack Road, the applicant proposes to excavate approximately 56 CY of material from the existing earthen berm and place an additional 663 CY over 0.37 acres to shift the berm to the western side of the stream channel and extend around the wetland. This shift in berm location would increase storage capacity of the stream and wetland. South of West Nyack Road, approximately 3,214 CY of material would be excavated over 1.24 acres to create various ponds and expand existing wetlands. Additionally, 1.41 acres of existing wetlands and stream channel would be filled with 1,477 CY of material to facilitate berm creation and east stream channel relocation. The existing eastern stream channel would be filled and re-aligned to the west of its current location. All disturbed areas would be planted with native species appropriate for each habitat type, as noted on Plans C4.0 through C4.5, attached to this public notice.

### **NOTES AND LEGENDS:**

- 1. REFER TO SHEET T0.1 FOR EXISTING CONDITIONS AND SITE REMOVAL NOTES AND LEGENDS.
- 2. REFER TO SHEET C3.6 FOR EXISTING DRAINAGE AND SANITARY STRUCTURE SCHEDULE.
- 3. REFER TO SHEETS C6.0 C6.3 FOR PROJECT PHASING INFORMATION.